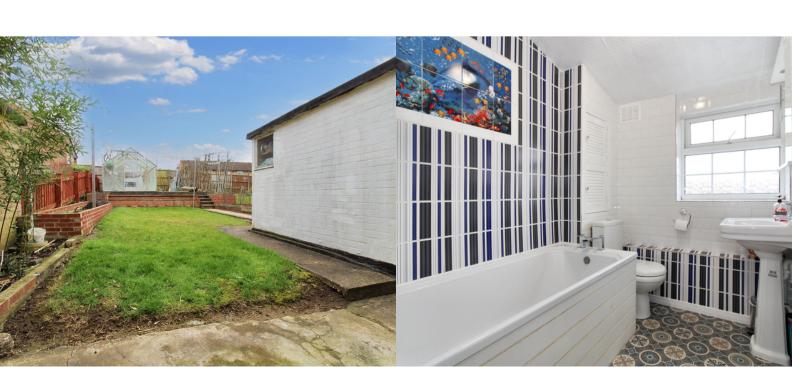

#### **BATHROOM**

1.7m x 2.3m (5' 7" x 7' 7")

Fully tiled bathroom comprising; side panel bath with shower over and glass shower screen, wash hand basin and w/c. Window to the front aspect. Radiator.

#### **REAR GARDEN**

Mainly laid to lawn with brick built storage and green house.