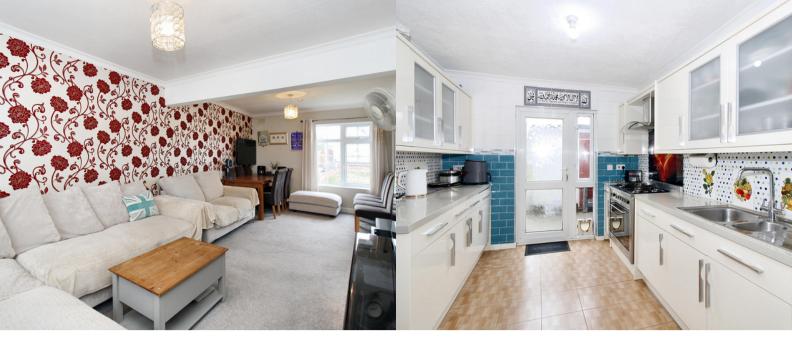

#### LOUNGE

3.08m x 6.73m (10' 1" x 22' 1")

Good size lounge/diner with windows to the front and rear aspect, door to the kitchen. Radiator.

#### **KITCHEN**

2.7m x 3.3m (8' 10" x 10' 10")

Fitted kitchen comprising; range of wall and base units with worksurface over. 5 Ring gas cooker with extractor over. Door to the rear garden.