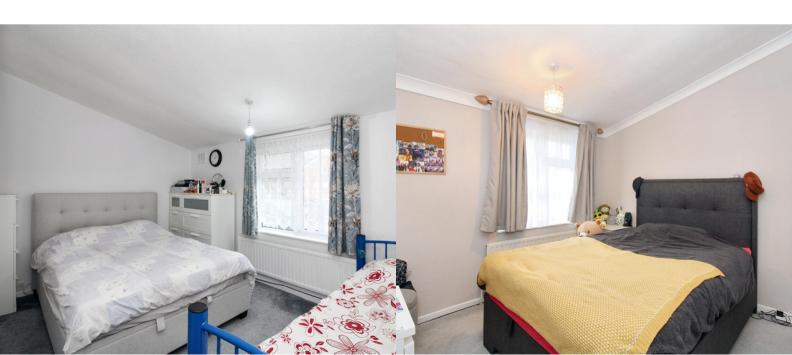

# **BEDROOM ONE**

4m x 3.54m (13' 1" x 11' 7")

Double bedroom with window to the rear aspect. Radiator.

#### **BEDROOM TWO**

3.1m x 3.2m (10' 2" x 10' 6")

Double bedroom with window to the front aspect. Radiator.

#### **BEDROOM THREE**

1.9m x 3.54m (6' 3" x 11' 7")

Single bedroom with window to the rear aspect. Radiator.