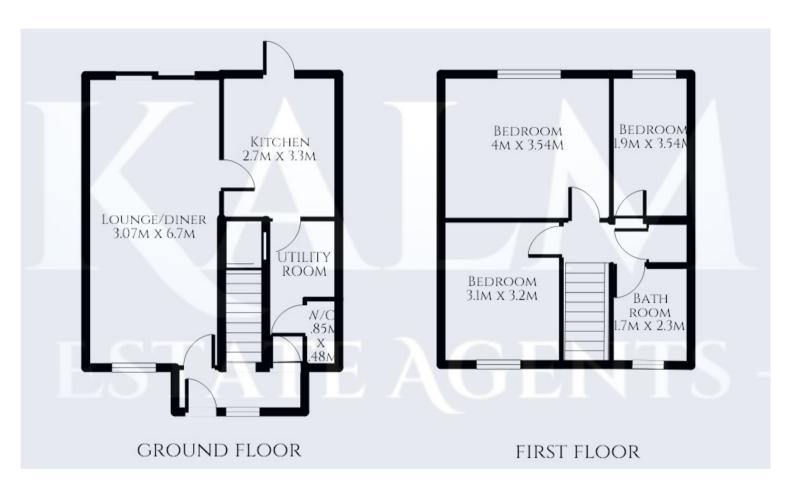

#### **GROUND FLOOR**

#### **ENTRANCE HALLWAY**

Door to the lounge and utility room, stairs to the first floor.

#### LOUNGE

3.08m x 6.73m (10' 1" x 22' 1")

Good size lounge/diner with windows to the front and rear aspect, door to the kitchen. Radiator.

#### **KITCHEN**

2.7m x 3.3m (8' 10" x 10' 10")

Fitted kitchen comprising; range of wall and base units with worksurface over. 5 Ring gas cooker with extractor over. Door to the rear garden.

#### **UTILITY ROOM**

# **DOWNSTAIRS W/C**

0.85m x 1.48m (2' 9" x 4' 10") W/C and wash hand basin.

#### FIRST FLOOR

#### FIRST FLOOR LANDING

Doors to bedrooms and bathroom. Storage cupboard.

# **BEDROOM ONE**

4m x 3.54m (13' 1" x 11' 7")

Double bedroom with window to the rear aspect. Radiator.

#### **BEDROOM TWO**

3.1m x 3.2m (10' 2" x 10' 6")

Double bedroom with window to the front aspect. Radiator.

#### **BEDROOM THREE**

1.9m x 3.54m (6' 3" x 11' 7")

Single bedroom with window to the rear aspect. Radiator.

#### **BATHROOM**

1.7m x 2.3m (5' 7" x 7' 7")

Fully tiled bathroom comprising; side panel bath with shower over and glass shower screen, wash hand basin and w/c. Window to the front aspect. Radiator.