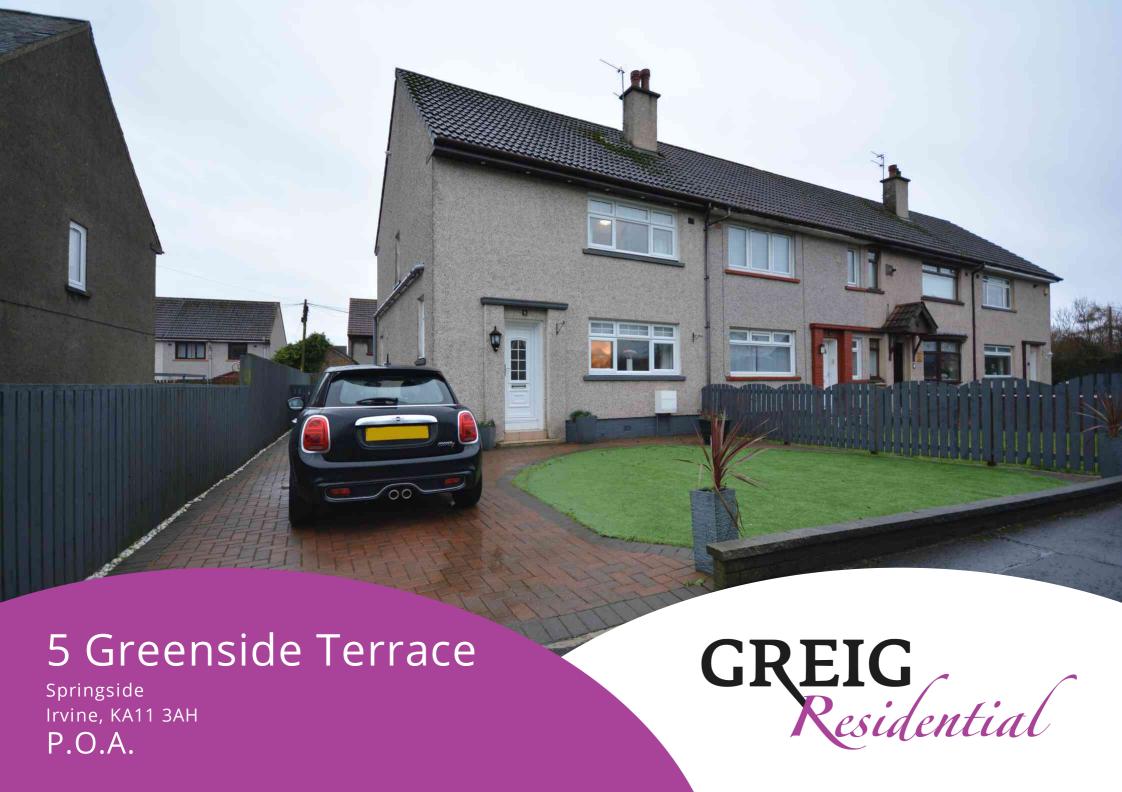

# Externally

This property is situated on a generous plot boasting low maintenance private gardens to the front and rear. The front garden is complete with an area laid to astro turf with a mono blocked driveway allowing for ample off street parking to the side. The rear garden offers an area laid to chip, an area laid to astro turf and a decorative paved patio perfect for al fresco dining and entertaining.