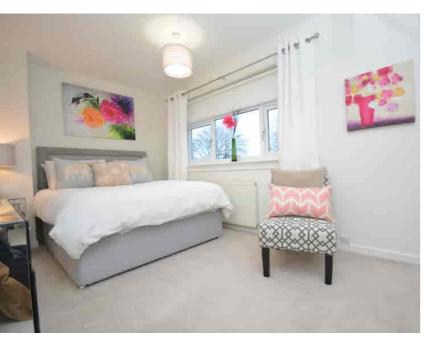

### Bedroom One

4.25m x 2.67m (13' 11" x 8' 9") The impressive master bedroom is a generous double offering fresh neutral decor, triple sliding mirrored door fitted wardrobes providing ample storage, fitted carpet and a double glazed window to front and access to wc/cloaks facilities.

### Bedroom Two

 $4.18m \times 2.23m$  (13' 9"  $\times$  7' 4") A spacious double bedroom boasting fresh white decor, triple mirrored door fitted wardrobes, a practical storage cupboard, fitted carpet and a double glazed window to the rear.

### Bedroom Three

 $3.05m \times 2.99m$  (10' 0"  $\times$  9' 10") Bedroom three is a generous double with fresh white decor, fitted carpet and a double glazed window to the rear.