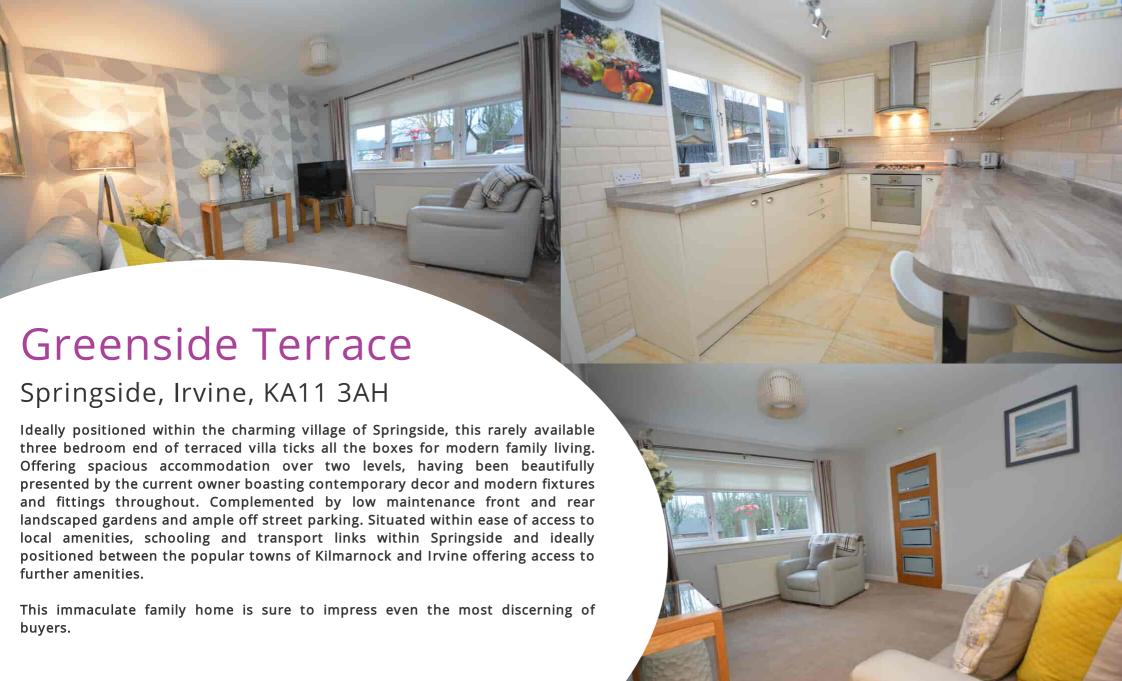

## Lounge

 $4.35 \,\mathrm{m} \times 3.96 \,\mathrm{m}$  (14' 3" x 13' 0") Generously proportioned main apartment boasting contemporary grey decor, plentiful space for free standing furniture, fitted carpet, a large double glazed window to the front and a door leading to the kitchen.

#### Kitchen

3.96m x 2.38m (13' 0" x 7' 10") Fully fitted kitchen complete with modern white gloss wall and base units offering ample storage with stylish chrome handles and contrasting grey oak worksurface, integrated oven, gas hob, integrated fridge freezer and washing machine, composite white sink and drainer, neutral decor, tiled splashback, tiled flooring, a large double glazed window to the rear and a UPVC door leading to the rear garden.