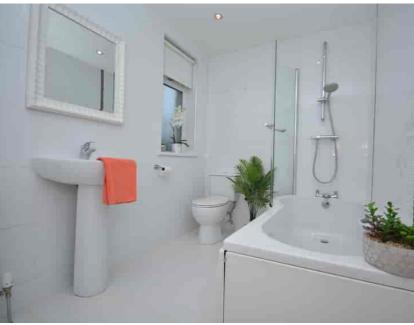

#### Bathroom

2.88m x 1.93m (9' 5" x 6' 4") Conveniently located on the lower level the family bathroom comprises of a modern white three piece suite with mains shower over bath, tiling to walls and flooring, ceiling spotlights and a double glazed opaque window to the side.