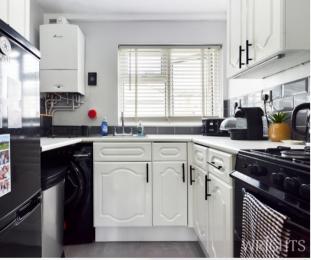

The kitchen is well conformed and comprises a range of base and eye level units with ample work surfaces, inset stainless steel sink, plumbing and space for washing machine, space for freestanding gas cooker and freestanding fridge/freezer.

#### **KITCHEN**

2.13m x 1.84m (7' 0" x 6' 0")