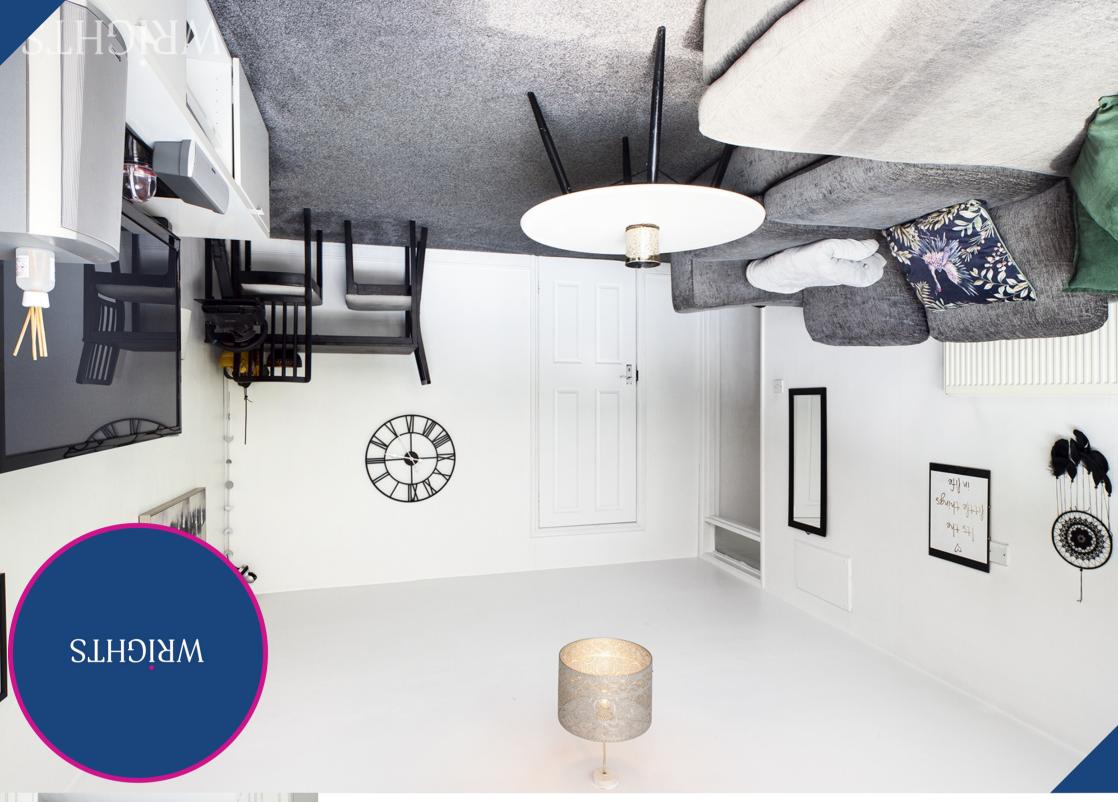

The main entrance leads into a comfortable hallway that provides access to all of the apartment's accommodation. The lounge/diner is a comfortable space and benefits from plenty of natural light via French Doors leading out to the private garden. Off of the lounge is bedroom two/study.

#### LIVING ROOM

3.38m x 3.89m (11' 1" x 12' 9")