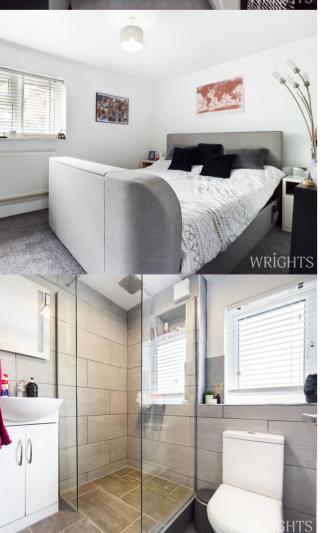

The main bedroom is in keeping with the generous proportions of the apartment and offers spacious accommodation. The tiled shower room is well appointed and finished to a high standard. It comprises of a spacious shower, vanity hand wash basin and

#### **BEDROOM**

3.30m x 3.04m (10' 10" x 10' 0")

#### **BATHROOM**

0.82m x 1.47m (2' 8" x 4' 10")