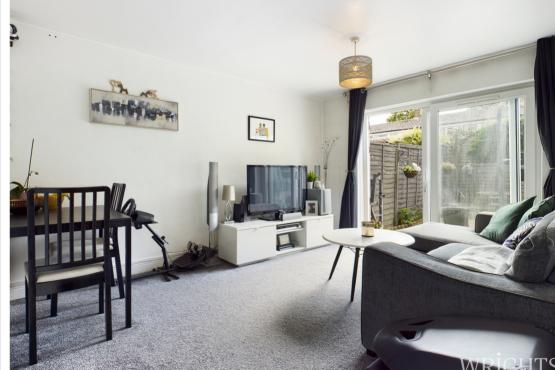

The main entrance leads into a comfortable hallway that provides access to all of the apartment's accommodation. The lounge/diner is a comfortable space and benefits from plenty of natural light via French Doors leading out to the private garden. Off of the lounge is bedroom two/study.

#### LIVING ROOM

3.38m x 3.89m (11' 1" x 12' 9")