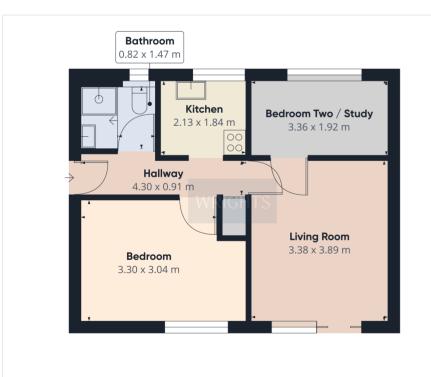

# **ACCOMMODATION**

#### **HALLWAY**

0.91m x 4.30m (3' 0" x 14' 1")

#### LIVING ROOM

3.38m x 3.89m (11' 1" x 12' 9")

#### **KITCHEN**

2.13m x 1.84m (7' 0" x 6' 0")

#### **BEDROOM**

3.30m x 3.04m (10' 10" x 10' 0")

#### STUDY / BEDROOM TWO

3.36m x 1.92m (11' 0" x 6' 4")

#### **BATHROOM**

0.82m x 1.47m (2' 8" x 4' 10")