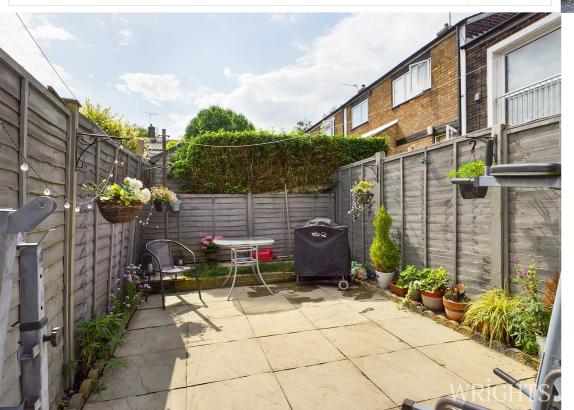

The property has a private rear garden, allowing for good outside space that can be enjoyed all year round. There is fencing to the borders and ample space for garden furniture.

## **EXTERIOR**

**PRIVATE GARDEN** 