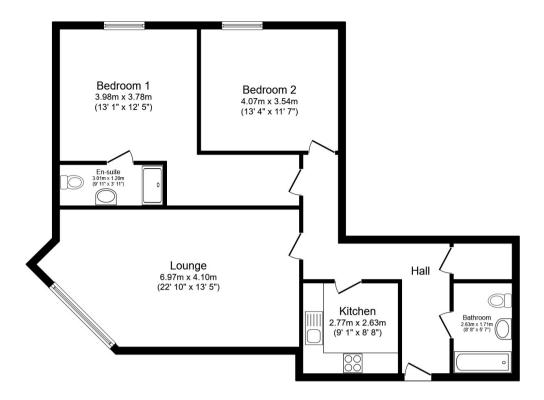

Total floor area 93.6 m² (1,008 sq.ft.) approx

This floor plan is for illustrative purposes only. It is not drawn to scale. Any measurements, floor areas (including any total floor area), openings and orientation are approximate. No details are guaranteed, they cannot be relied upon for any purpose and they do not form part of any agreement. No liability is taken for any error, omission or misstatement. A party must rely upon its own inspection(s). Powered by www.focalagent.com