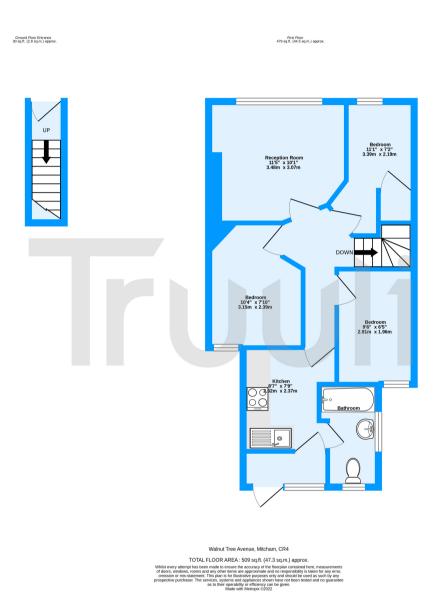

## Truuli

Walnut Tree Avenue, Mitcham, Surrey, CR4

£325,000 Leasehold

- Private rear garden
- Cul-de-sac location
- Close to a plethora of local transport and amenities

- Close to Mitcham town centre
- Bright and Airy throughout