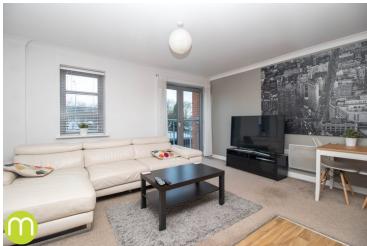

#### Living Space:

Two double glazed windows to side, Juliet balcony, radiator, open plan to: