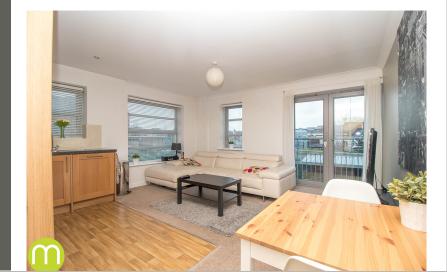

#### Open Plan Kitchen/Dining & Living Space

15' 7" x 14' 10" (4.75m x 4.52m)

#### Living Space:

Two double glazed windows to side, Juliet balcony, radiator, open plan to: