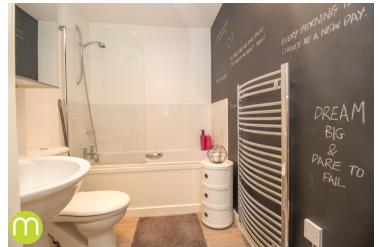

#### **Bathroom**

Chrome heated towel rail, modern white suite comprising of low level WC, hand wash basin and panel bath with integrated shower and glass shower screen over, inset spotlights, extractor fan.