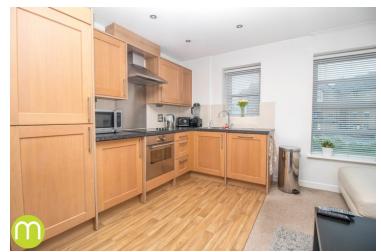

#### Kitchen:

Range of modern fitted base and eye level units, built in electric oven and hob with extractor hood above, built in fridge/freezer, washing machine and dishwasher, inset spotlights.