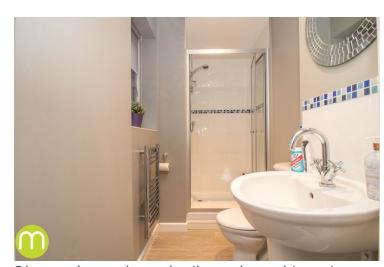

#### **En-Suite**

Chrome heated towel rail, modern white suite comprising of low level WC, hand wash basin and walk in shower cubicle with integrated shower, inset spotlights, UPVC window to side, extractor fan.