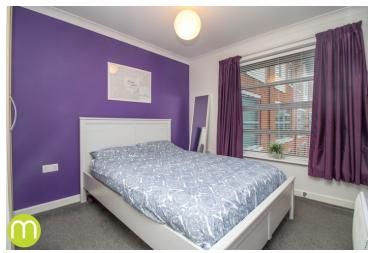

#### **Bedroom One**

 $12'6" \times 11'4"$  (3.81m x 3.45m) Radiator, UPVC window to side, door to:

#### **Bedroom Two**

 $11'7" \times 7'0"$  (3.53m x 2.13m) Radiator, UPVC window to side.