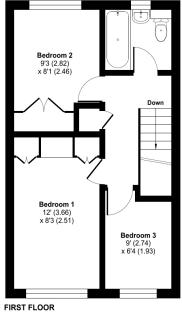

A door leads into the conservatory which enjoys excellent views and doors lead out to the gardens on both sides.

On the first floor there are three bedrooms, two of which are doubles with fitted wardrobes and a large single. There is also a bathroom with a bath and shower over.

## Valley View, Frome, BA11

Approximate Area = 855 sq ft / 79.4 sq m Garage = 140 sq ft / 13 sq m Total = 995 sq ft / 92.4 sq m

Floor plan produced in accordance with RICS Property Measurement Standards incorporating International Property Measurement Standards (IPMS2 Residential). ©nichecom 2023. Produced for Cooper and Tanner. REF: 1026094