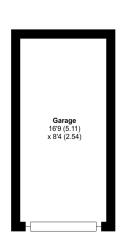

#### **OUTSIDE**

The gardens are low maintenance and predominantly laid to lawn with a patio seating area that adjoins the conservatory. There is a single garage and an off-road parking space in front of it.

## Valley View, Frome, BA11

Approximate Area = 855 sq ft / 79.4 sq m Garage = 140 sq ft / 13 sq m Total = 995 sq ft / 92.4 sq m

Floor plan produced in accordance with RICS Property Measurement Standards incorporating International Property Measurement Standards (IPMS2 Residential). ©nichecom 2023. Produced for Cooper and Tanner. REF: 1026094