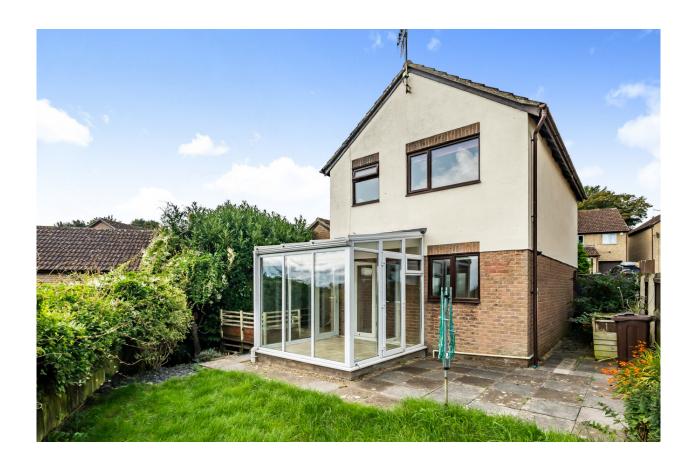

# 17 Valley View

Frome, BA11 3SD

£325,000 Freehold

A detached, three-bedroom house with a garage, driveway and an enclosed garden in a sought after and peaceful part of town. The house is offered with no onward chain.

#### **DESCRIPTION**

17 Valley View is a detached three-bedroom modern house in a popular, elevated part of Frome with far reaching views across Whatcombe Valley.

The accommodation includes an entrance hall, a lounge, a spacious and naturally light kitchen/dining room which offers a range of wall and base units, room for a freestanding cooker/hob, fridge/freezer and washer/dryer and space for a table and chairs.

#### **OUTSIDE**

The gardens are low maintenance and predominantly laid to lawn with a patio seating area that adjoins the conservatory. There is a single garage and an off-road parking space in front of it.