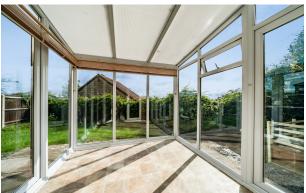

A door leads into the conservatory which enjoys excellent views and doors lead out to the gardens on both sides.

On the first floor there are three bedrooms, two of which are doubles with fitted wardrobes and a large single. There is also a bathroom with a bath and shower over.

#### **OUTSIDE**

The gardens are low maintenance and predominantly laid to lawn with a patio seating area that adjoins the conservatory. There is a single garage and an off-road parking space in front of it.