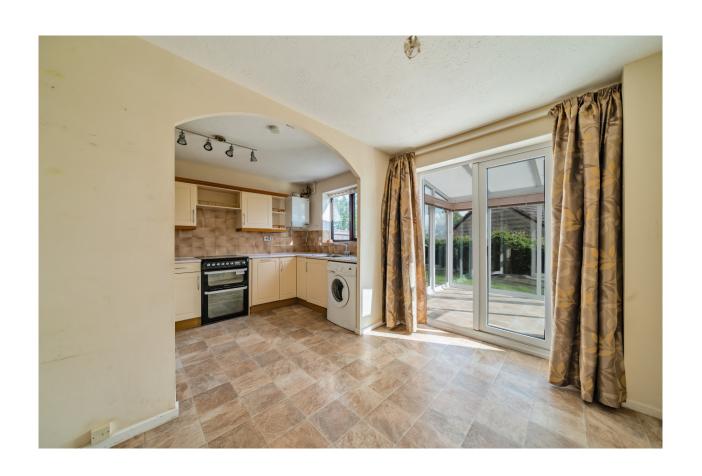

#### **DESCRIPTION**

17 Valley View is a detached three-bedroom modern house in a popular, elevated part of Frome with far reaching views across Whatcombe Valley.

The accommodation includes an entrance hall, a lounge, a spacious and naturally light kitchen/dining room which offers a range of wall and base units, room for a freestanding cooker/hob, fridge/freezer and washer/dryer and space for a table and chairs.

A door leads into the conservatory which enjoys excellent views and doors lead out to the gardens on both sides.

On the first floor there are three bedrooms, two of which are doubles with fitted wardrobes and a large single. There is also a bathroom with a bath and shower over.