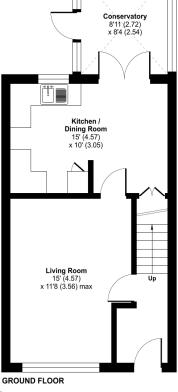

#### **DESCRIPTION**

17 Valley View is a detached three-bedroom modern house in a popular, elevated part of Frome with far reaching views across Whatcombe Valley.

The accommodation includes an entrance hall, a lounge, a spacious and naturally light kitchen/dining room which offers a range of wall and base units, room for a freestanding cooker/hob, fridge/freezer and washer/dryer and space for a table and chairs.

A door leads into the conservatory which enjoys excellent views and doors lead out to the gardens on both sides.

On the first floor there are three bedrooms, two of which are doubles with fitted wardrobes and a large single. There is also a bathroom with a bath and shower over.

## Valley View, Frome, BA11

Approximate Area = 855 sq ft / 79.4 sq m Garage = 140 sq ft / 13 sq m Total = 995 sq ft / 92.4 sq m

Floor plan produced in accordance with RICS Property Measurement Standards incorporating International Property Measurement Standards (IPMS2 Residential). ©nichecom 2023. Produced for Cooper and Tanner. REF: 1026094