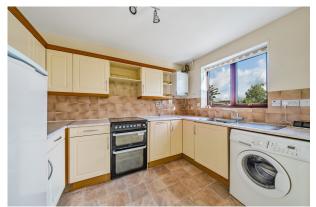

#### **DESCRIPTION**

17 Valley View is a detached three-bedroom modern house in a popular, elevated part of Frome with far reaching views across Whatcombe Valley.

The accommodation includes an entrance hall, a lounge, a spacious and naturally light kitchen/dining room which offers a range of wall and base units, room for a freestanding cooker/hob, fridge/freezer and washer/dryer and space for a table and chairs.