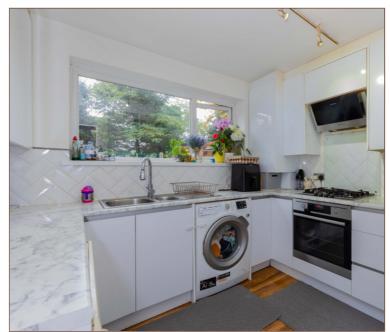

Occupying a desirable corner plot, the property benefits from a spacious driveway offering parking for a minimum of 6 vehicles and a private front and rear garden with access through the main living room. On entry to the property you are presented with the modern three piece family bathroom to the right, single bedroom to the left and a further good sized double bedroom with build-in-wardrobes to the back, adjacent to the living room with double doors granting access to the rear garden which is mainly laid to astro-turf for ease of maintenance. There is also a kitchen with beautifully tiled back drop granting a luxurious feel to this property.