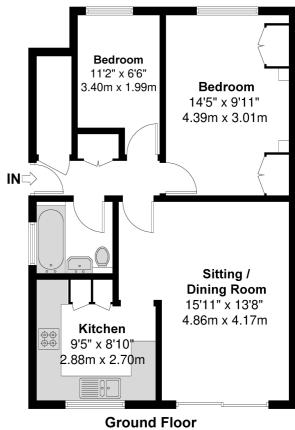

Occupying a desirable corner plot, the property benefits from a spacious driveway offering parking for a minimum of 6 vehicles and a private front and rear garden with access through the main living room. On entry to the property you are presented with the modern three piece family bathroom to the right, single bedroom to the left and a further good sized double bedroom with build-in-wardrobes to the back, adjacent to the living room with double doors granting access to the rear garden which is mainly laid to astro-turf for ease of maintenance. There is also a kitchen with beautifully tiled back drop granting a luxurious feel to this property.

## Common Road

Approximate Floor Area = 56.81 Square meters / 611.49 Square feet

Illustration for identification purposes only, measurements are approximate, not to scale.

Prospective purchasers should be aware that these sales particulars are intended as a general guide only and room sizes should not be relied upon for carpets or furnishing. We have not carried out any form of survey nor have we tested any appliance or services, mechanical or electrical. All maps are supplied by Goview.co.uk from Ordnance Survey mapping. Care has been taken in the preparation of these sales particulars, which are thought to be materially correct, although their accuracy is not guaranteed and they do not form part of any contract.