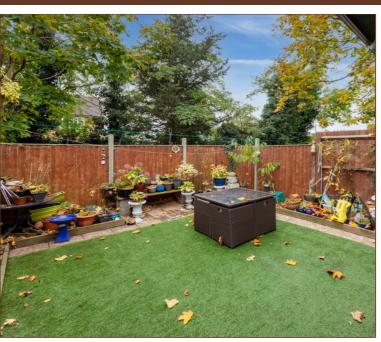

Occupying a desirable corner plot, the property benefits from a spacious driveway offering parking for a minimum of 6 vehicles and a private front and rear garden with access through the main living room. On entry to the property you are presented with the modern three piece family bathroom to the right, single bedroom to the left and a further good sized double bedroom with build-in-wardrobes to the back, adjacent to the living room with double doors granting access to the rear garden which is mainly laid to astro-turf for ease of maintenance. There is also a kitchen with beautifully tiled back drop granting a luxurious feel to this property.

DRIVEWAY PARKING FOR 6+ CARS

MOVE IN READY

DESIRABLE CORNER PLOT

PRIVATE AND SECLUDED FRONT/ REAR GARDENS

Garden

Garage

x2

**Bedrooms** 