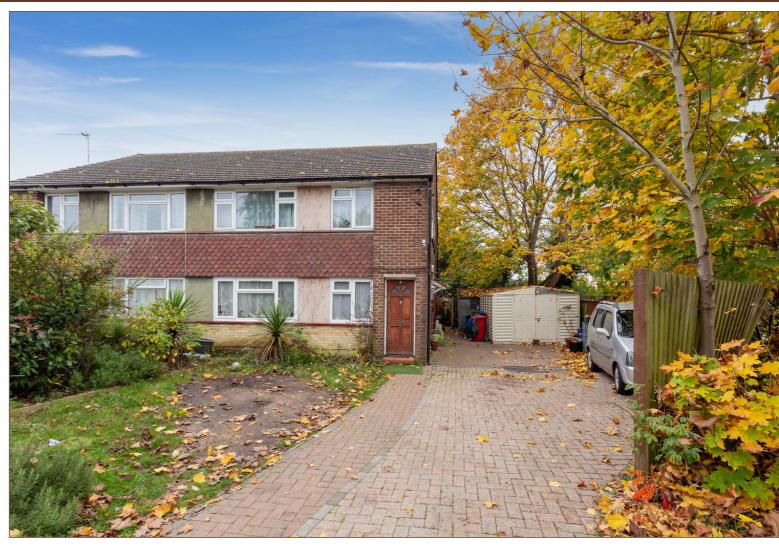

Occupying a desirable corner plot, the property benefits from a spacious driveway offering parking for a minimum of 6 vehicles and a private front and rear garden with access through the main living room. On entry to the property you are presented with the modern three piece family bathroom to the right, single bedroom to the left and a further good sized double bedroom with build-in-wardrobes to the back, adjacent to the living room with double doors granting access to the rear garden which is mainly laid to astro-turf for ease of maintenance. There is also a kitchen with beautifully tiled back drop granting a luxurious feel to this property.

DRIVEWAY PARKING FOR 6+ CARS

MOVE IN READY

DESIRABLE CORNER PLOT

PRIVATE AND SECLUDED FRONT/ REAR GARDENS

Garden

Garage

x2

**Bedrooms** 