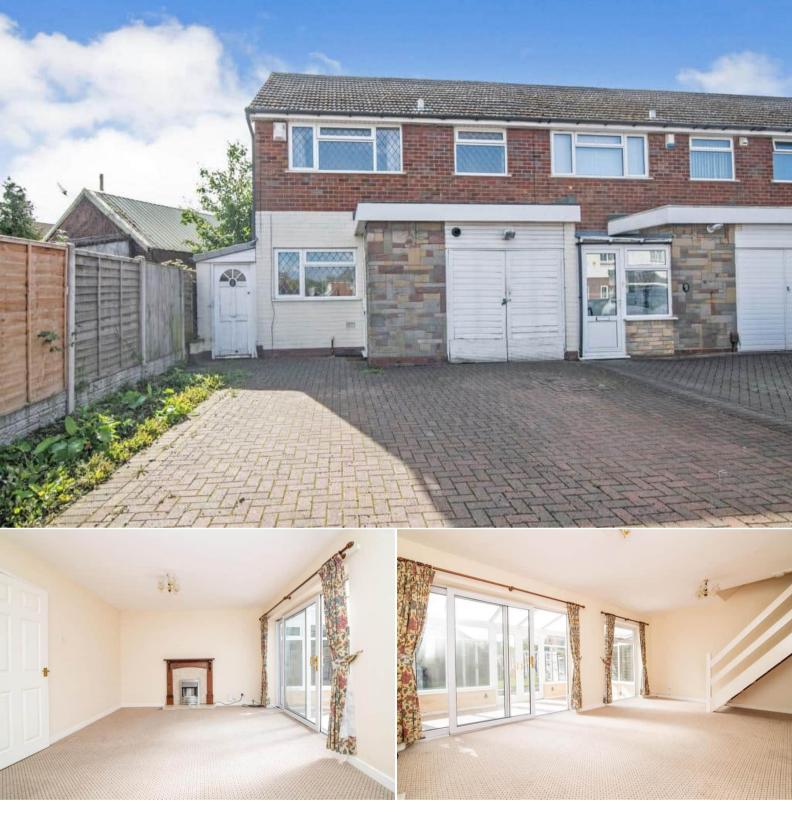

## Holt Road Halesowen

Bettermove are proud to present this 3 bedroom terraced house in Halesowen available with no forward chain.

The property benefits from double glazing, gas central heating throughout and has off street parking available via the driveway and garage. The council tax band is B.

The property is currently tenanted and rental yields can be obtained through Bettermove.

The interior of this beautifully presented property comprises a spacious living room, conservatory and fitted kitchen on the ground floor. The first floor consists of 3 bedrooms and the family bathroom. The exterior boasts a private rear garden, perfect for enjoying the summer months.

Located in the popular town of Halesowen, the property is close to a range of amenities, including shops, supermarkets, restaurants and pubs. Excellent transport connections can be found from Rowley Regis Train Station, the M5 and many local buses.