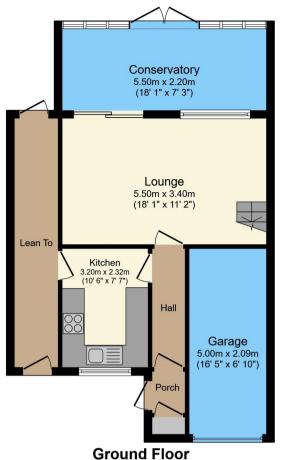

**First Floor** 

Total floor area 101.1 sq.m. (1,088 sq.ft.) approx

This floor plan is for illustrative purposes only. It is not drawn to scale. Any measurements, floor areas (including any total floor area), openings and orientation are approximate. No details are guaranteed, they cannot be relied upon for any purpose and they do not form part of any agreement. No liability is taken for any error, omission or misstatement. A party must rely upon its own inspection(s). Plan produced for Purplebricks. Powered by www.focalagent.com