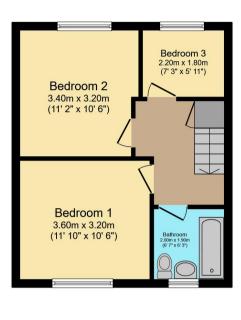

The property is currently tenanted and rental yields can be obtained through Bettermove.

The interior of this beautifully presented property comprises a spacious living room, conservatory and fitted kitchen on the ground floor. The first floor consists of 3 bedrooms and the family bathroom. The exterior boasts a private rear garden, perfect for enjoying the summer months.

**First Floor** 

Total floor area 101.1 sq.m. (1,088 sq.ft.) approx

This floor plan is for illustrative purposes only. It is not drawn to scale. Any measurements, floor areas (including any total floor area), openings and orientation are approximate. No details are guaranteed, they cannot be relied upon for any purpose and they do not form part of any agreement. No liability is taken for any error, omission or misstatement. A party must rely upon its own inspection(s). Plan produced for Purplebricks. Powered by www.focalagent.com