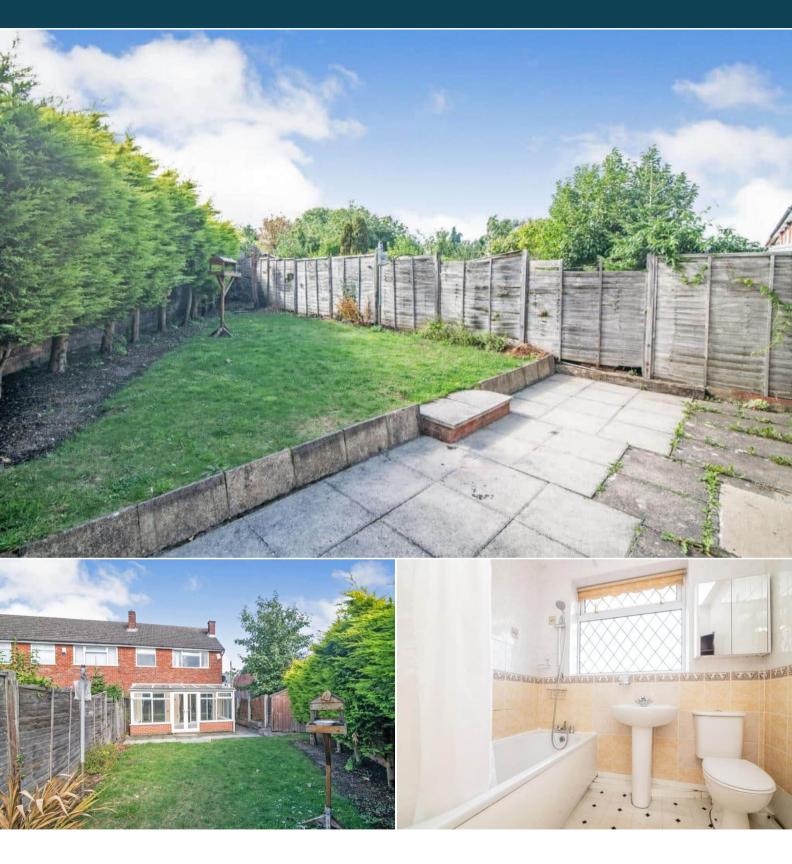

The property is currently tenanted and rental yields can be obtained through Bettermove.

The interior of this beautifully presented property comprises a spacious living room, conservatory and fitted kitchen on the ground floor. The first floor consists of 3 bedrooms and the family bathroom. The exterior boasts a private rear garden, perfect for enjoying the summer months.