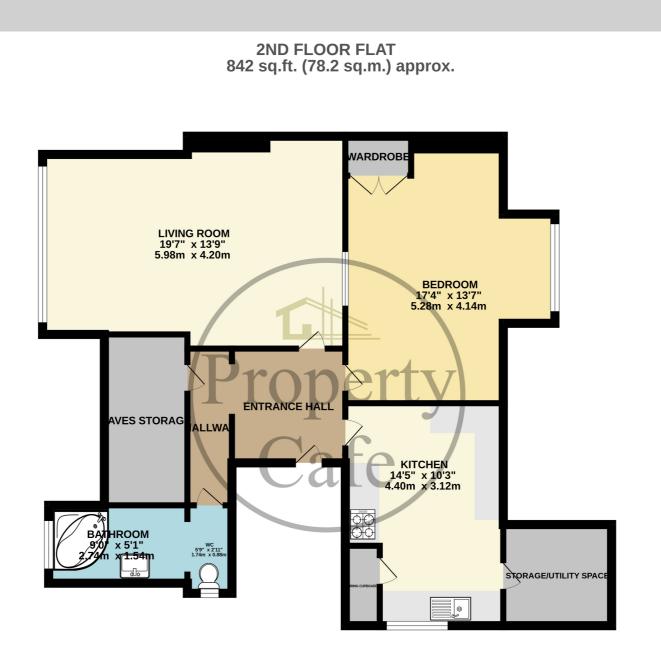

## TOTAL FLOOR AREA : 842 sq.ft. (78.2 sq.m.) approx.

While every attempt to be an water which is the accuracy of the download part of the measurements of the second se

www.propertycafe.co

At Property Café we believe it important to give clear and straight forward advice to both buyers and sellers alike. Whilst we believe the internet is truly amazing we also believe there is still no substitute for meeting you in person; with this in mind we have developed a unique lounge style environment that allows you the time and space to discuss your requirements with us in detail and enjoy your property search in comfort. Our trained consultants look forward to meeting you.