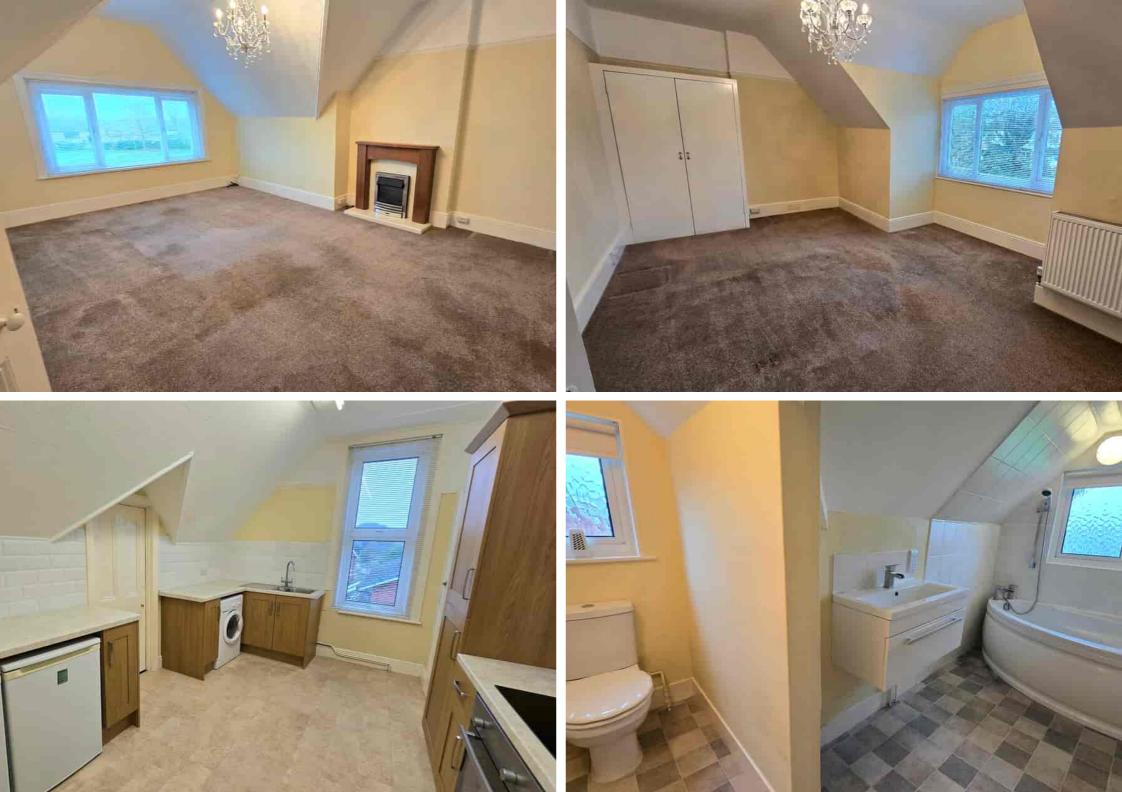

41B Dorset Road, Bexhill on Sea, East Sussex, TN40 1SG Spacious One Bedroom Top Floor Flat £166,950

Property Café are delighted to offer for sale this spacious, 2nd floor, one Bedroom apartment, situated in a sought after and convenient location within Bexhill town centre. Accommodation and benefits include; A clean & tidy side communal entrance area with a secure entry phone system; A spacious inner hallway; Lounge-diner with ample space to relax & entertain & pleasant views; A vast double bedroom with built in wardrobe; Fitted kitchen with ample worktop space, integrated oven and hob. Modern fitted bathroom offering corner bath and hand help shower, wash basin & WC. As you may note from the floor plan there is plenty or eaved storage space. The apartment is gas central heated & double glazed, well presented in a neutral colour scheme and is offered for sale with no onward chain.

- Spacious Top Floor Apartment
- Spacious 19ft x 13ft Lounge-Diner
  - Large Double Bedroom
- Central Heated & Double Glazed
  - Ample Storage Throughout
- Close To Town Centre & Station

- Pleasant Views to the front
- Ideal First Time Buy / Buy To Let
  Investment
  - Easy Street Parking
- Viewing Highly Recommended
  - Sold With No Onward Chain