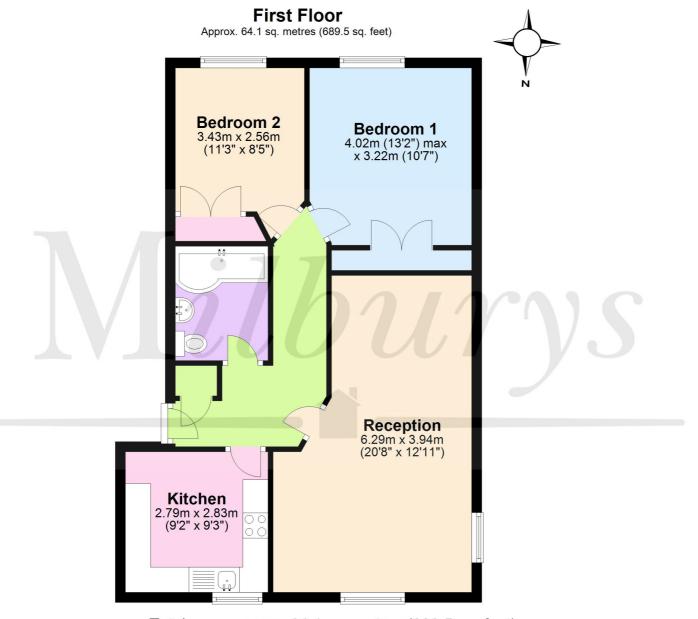

Flat 32 Rockwood House, Yate, Bristol BS37 7BW

Total area: approx. 64.1 sq. metres (689.5 sq. feet)

For Illustrative purposes only. Not to scale. Plan produced using PlanUp.