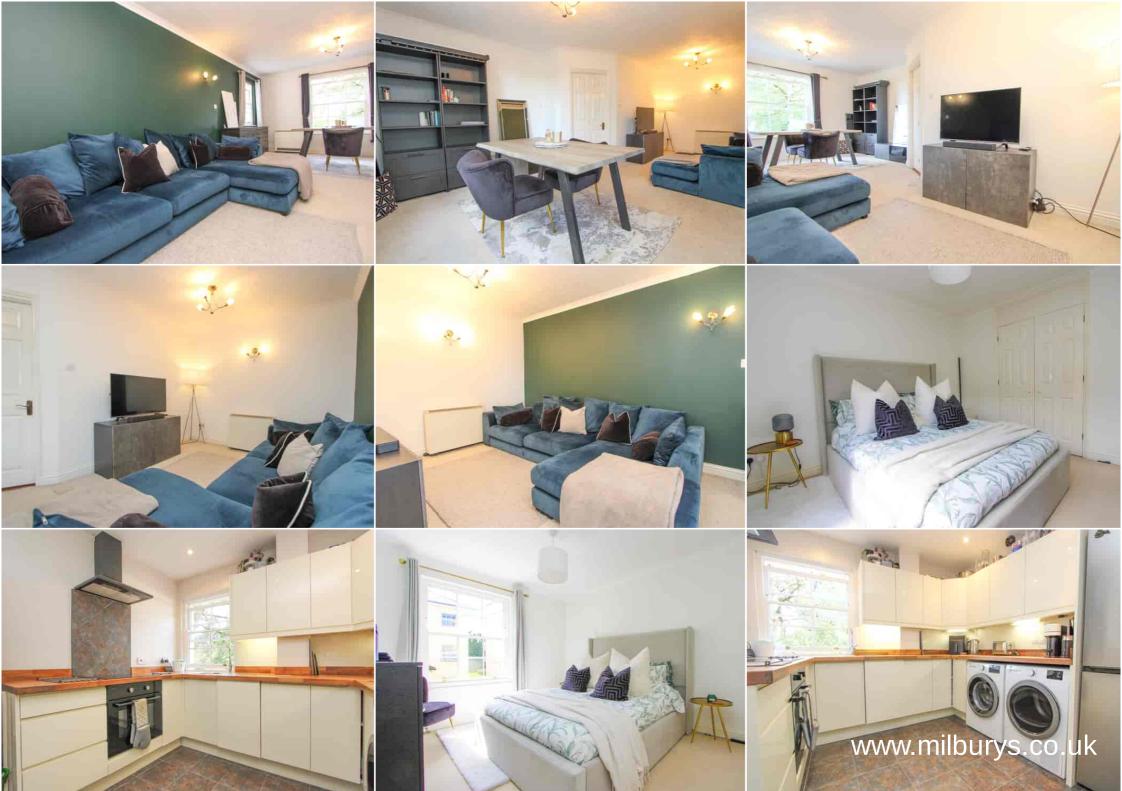

# Flat 32 Rockwood House, Yate, Bristol BS37 7BW

Located in North Yate, Rockwood House is set in lavish well maintained grounds providing wonderful communal garden space for residents to enjoy along with ample parking and garaging. Offered with NO ONWARD CHAIN! The property enjoys modern décor and well proportioned rooms. A stylish first floor flat that boasts two double bedrooms, both with fitted wardrobes. You will also find a modern stylish kitchen with underfloor heating and a well appointed bathroom also with underfloor heating. The double glazed sash windows were replaced in circa 2018 and allow natural light to flood into the apartment, especially in the dual aspect lounge/diner which is a superb entertaining space and benefits views of the mature surroundings. The property also comes with ample guest parking and a single garage. A must view property in a beautiful peaceful setting. Management Company fees of £214 PCM apply.

# **Property Highlights, Accommodation & Services**

- NO ONWARD CHAIN!
  Spacious & Light First Floor Flat
  Stylish Finish Throughout
  Double Glazed Sash Windows
- Set in Stunning Grounds with Elevated Views Modern Kitchen 2 Double Bedrooms with Fitted Wardrobes Single Garage