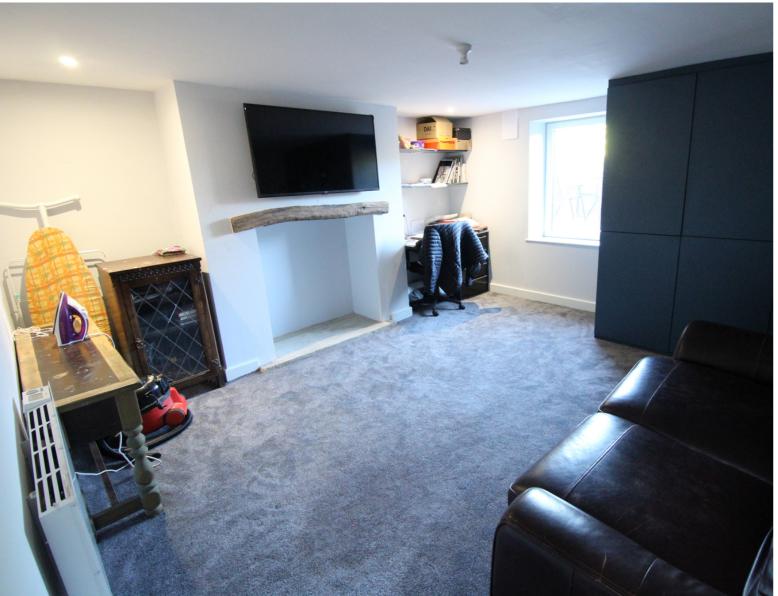

## **SUMMARY**

\*\*A SUPERBLY PRESENTED 3 BEDROOM THROUGH TERRACE, POPULAR VILLAGE LOCATION OF OAKWORTH WITH FAR REACHING VIEWS!!\*\* Having accommodation over 4 floors, modern fitted kitchen, spacious bathroom with 4 piece suite, enclosed patio with decking, off-road parking - VIEWING ESSENTIAL TO FULLY APPRECIATE!! Awaiting EPC.

## **FULL DESCRIPTION**

Of interest to a variety of buyers is this superbly presented three bedroom through terrace situated in the popular village location of Oakworth with excellent access to village amenities and the local primary school. The four storey accommodation comprises of an open plan living room and kitchen having an attractive range of modern base and wall mounted units, integrated oven, hob and extractor fan, a multi-fuel burning stove, double glazed windows to both front and rear aspect and doors to both front and rear. To the lower ground floor is a spacious sitting room/home office with double glazed window to the front and radiator. To the first floor there is a double bedroom and the spacious bathroom having a four piece suite comprising of a bath, shower cubicle, WC, wash hand basin, radiator, double glazed window to the rear, To the second floor there are two further bedrooms both with double glazed Velux windows. Externally there is an enclosed patio with decking area and off-road parking. Viewing essential to fully appreciate, awaiting EPC.