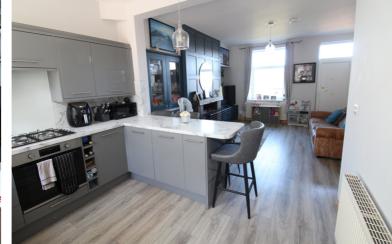

## **FULL DESCRIPTION**

Of interest to a variety of buyers is this superbly presented three bedroom through terrace situated in the popular village location of Oakworth with excellent access to village amenities and the local primary school. The four storey accommodation comprises of an open plan living room and kitchen having an attractive range of modern base and wall mounted units, integrated oven, hob and extractor fan, a multi-fuel burning stove, double glazed windows to both front and rear aspect and doors to both front and rear. To the lower ground floor is a spacious sitting room/home office with double glazed window to the front and radiator. To the first floor there is a double bedroom and the spacious bathroom having a four piece suite comprising of a bath, shower cubicle, WC, wash hand basin, radiator, double glazed window to the rear, To the second floor there are two further bedrooms both with double glazed Velux windows. Externally there is an enclosed patio with decking area and off-road parking. Viewing essential to fully appreciate, awaiting EPC.