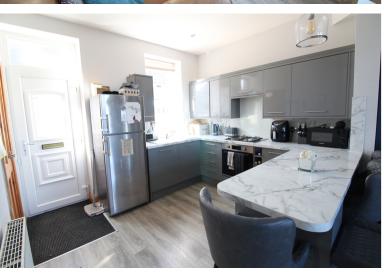

## **FULL DESCRIPTION**

Of interest to a variety of buyers is this superbly presented three bedroom through terrace situated in the popular village location of Oakworth with excellent access to village amenities and the local primary school. The four storey accommodation comprises of an open plan living room and kitchen having an attractive range of modern base and wall mounted units, integrated oven, hob and extractor fan, a multi-fuel burning stove, double glazed windows to both front and rear aspect and doors to both front and rear. To the lower ground floor is a spacious sitting room/home office with double glazed window to the front and radiator. To the first floor there is a double bedroom and the spacious bathroom having a four piece suite comprising of a bath, shower cubicle, WC, wash hand basin, radiator, double glazed window to the rear, To the second floor there are two further bedrooms both with double glazed Velux windows. Externally there is an enclosed patio with decking area and off-road parking. Viewing essential to fully appreciate, awaiting EPC.