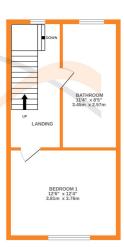

## **FULL DESCRIPTION**

Of interest to a variety of buyers is this superbly presented three bedroom through terrace situated in the popular village location of Oakworth with excellent access to village amenities and the local primary school. The four storey accommodation comprises of an open plan living room and kitchen having an attractive range of modern base and wall mounted units, integrated oven, hob and extractor fan, a multi-fuel burning stove, double glazed windows to both front and rear aspect and doors to both front and rear. To the lower ground floor is a spacious sitting room/home office with double glazed window to the front and radiator. To the first floor there is a double bedroom and the spacious bathroom having a four piece suite comprising of a bath, shower cubicle, WC, wash hand basin, radiator, double glazed window to the rear, To the second floor there are two further bedrooms both with double glazed Velux windows. Externally there is an enclosed patio with decking area and off-road parking. Viewing essential to fully appreciate, awaiting EPC.

GROUND FLOOF

BASEMENT LEVEL

Whilst every attempt has been made to ensure the of doors, windows, rooms and any other items are omission or mis-statement. This plan is for illustra prospective purchaser. The services, systems and as to their operability Made with 1ST FLOOR

as been made to ensure the accuracy of the floorplan contained here, measurements ones and any other litens are approximate and no responsibility is taken for any error, ement. This plan is for illustrative purposes only and should be used as such by any The services, systems and appliances solvom have not been tested and no guarantee as to their operability or efficiency can be given. 2ND FLOOR