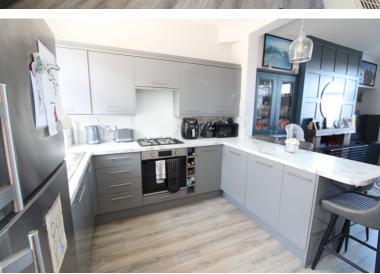

## **FULL DESCRIPTION**

Of interest to a variety of buyers is this superbly presented three bedroom through terrace situated in the popular village location of Oakworth with excellent access to village amenities and the local primary school. The four storey accommodation comprises of an open plan living room and kitchen having an attractive range of modern base and wall mounted units, integrated oven, hob and extractor fan, a multi-fuel burning stove, double glazed windows to both front and rear aspect and doors to both front and rear. To the lower ground floor is a spacious sitting room/home office with double glazed window to the front and radiator. To the first floor there is a double bedroom and the spacious bathroom having a four piece suite comprising of a bath, shower cubicle, WC, wash hand basin, radiator, double glazed window to the rear, To the second floor there are two further bedrooms both with double glazed Velux windows. Externally there is an enclosed patio with decking area and off-road parking. Viewing essential to fully appreciate, awaiting EPC.