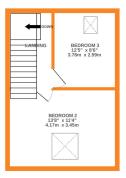

## **FULL DESCRIPTION**

Of interest to a variety of buyers is this superbly presented three bedroom through terrace situated in the popular village location of Oakworth with excellent access to village amenities and the local primary school. The four storey accommodation comprises of an open plan living room and kitchen having an attractive range of modern base and wall mounted units, integrated oven, hob and extractor fan, a multi-fuel burning stove, double glazed windows to both front and rear aspect and doors to both front and rear. To the lower ground floor is a spacious sitting room/home office with double glazed window to the front and radiator. To the first floor there is a double bedroom and the spacious bathroom having a four piece suite comprising of a bath, shower cubicle, WC, wash hand basin, radiator, double glazed window to the rear, To the second floor there are two further bedrooms both with double glazed Velux windows. Externally there is an enclosed patio with decking area and off-road parking. Viewing essential to fully appreciate, awaiting EPC.

GROUND FLOOF

BASEMENT LEVEL

Whilst every attempt has been made to ensure the of doors, windows, rooms and any other items are omission or mis-statement. This plan is for illustra prospective purchaser. The services, systems and as to their operability Made with 1ST FLOOR

as been made to ensure the accuracy of the floorplan contained here, measurements ones and any other litens are approximate and no responsibility is taken for any error, ement. This plan is for illustrative purposes only and should be used as such by any The services, systems and appliances solvom have not been tested and no guarantee as to their operability or efficiency can be given. 2ND FLOOR