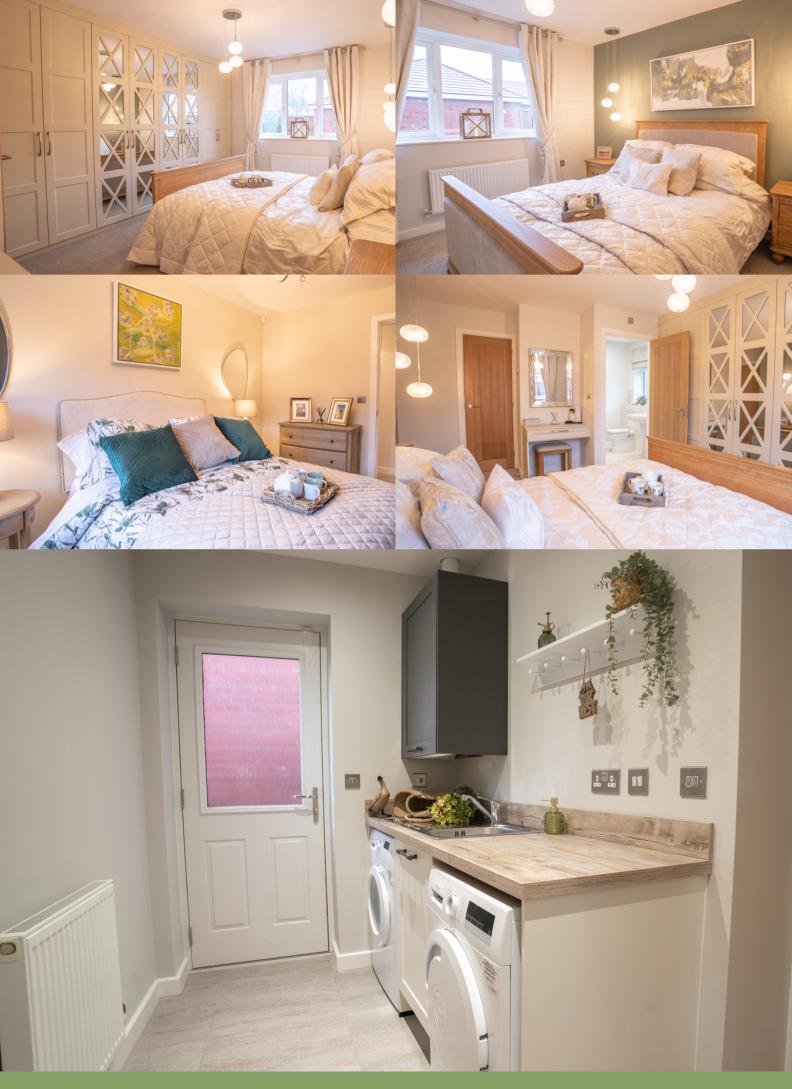

## Home Description

One of the first releases is the charming Cambridge, which is perfect for modern day, single storey living. This delightful three bedroom bungalow spoils you with space and style. An impressive entrance hall leads to a light and airy living room which is ideal to relax and unwind in. To the rear of the property is an impressive kitchen complete with designer units and Bosch appliances which also leads directly to the dining and family room that boasts modern bi-fold doors to the south facing garden, utility room. The Cambridge offers three well-proportioned bedrooms, the master bedroom having a ensuite and a modern

Master Bedroom 3.63m x 3.61m (11' 11" x 11' 10")

Ensuite 2.33m x 1.75m (7' 8" x 5' 9")

Bedroom Two 3.61m x 3.09m (11' 10" x 10' 2")

Bedroom Three 2.68m x 2.62m (8' 10" x 8' 7")

Bathroom 2.68m x 2.25m (8' 10" x 7' 5")