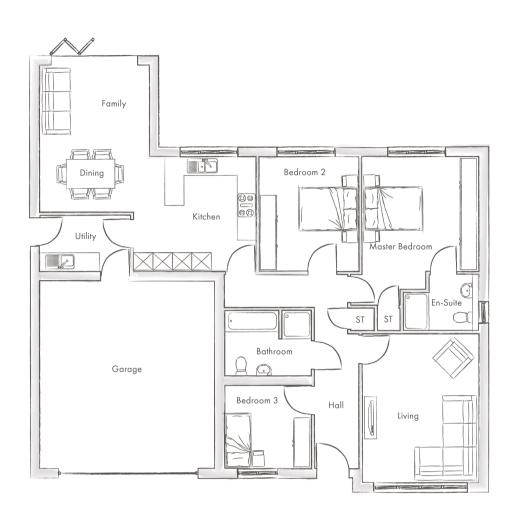

## Accommodation

**Entrance Hallway** 

Lounge 4.70m x 3.61m (15' 5" x 11' 10")

Kitchen 3.62m x 3.25m (11' 11" x 10' 8")

Dining/Family Room 4.65m x 3.50m (15' 3" x 11' 6")

Utility Room 2.76m x 1.70m (9' 1" x 5' 7")

Master Bedroom 3.63m x 3.61m (11' 11" x 11' 10")

Ensuite 2.33m x 1.75m (7' 8" x 5' 9")

Bedroom Two 3.61m x 3.09m (11' 10" x 10' 2")

Bedroom Three 2.68m x 2.62m (8' 10" x 8' 7")

Bathroom 2.68m x 2.25m (8' 10" x 7' 5")

Outside

**Landscaped Gardens** 

**Double Width Driveway** 

**Double Garage** 