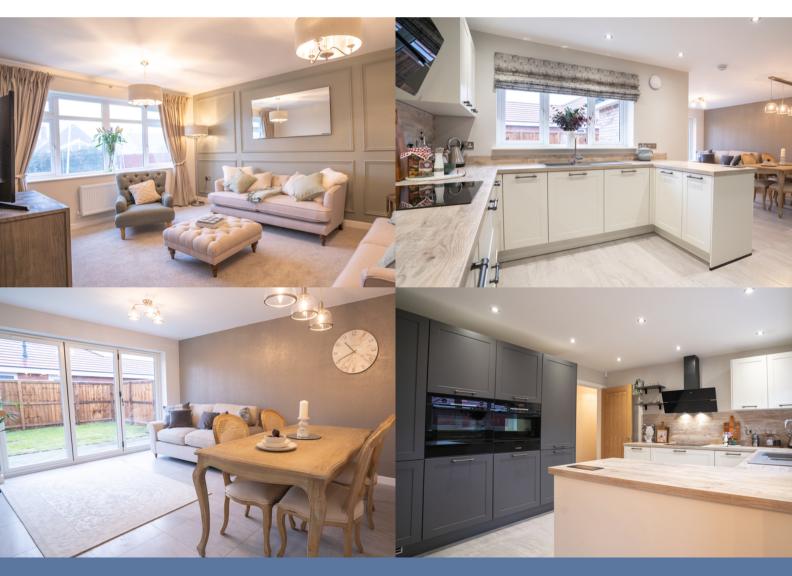

## Home Description

One of the first releases is the charming Cambridge, which is perfect for modern day, single storey living. This delightful three bedroom bungalow spoils you with space and style. An impressive entrance hall leads to a light and airy living room which is ideal to relax and unwind in. To the rear of the property is an impressive kitchen complete with designer units and Bosch appliances which also leads directly to the dining and family room that boasts modern bi-fold doors to the south facing garden, utility room. The Cambridge offers three well-proportioned bedrooms, the master bedroom having a ensuite and a modern

## Accommodation

**Entrance Hallway** 

Lounge 4.70m x 3.61m (15' 5" x 11' 10")

Kitchen 3.62m x 3.25m (11' 11" x 10' 8")

Dining/Family Room 4.65m x 3.50m (15' 3" x 11' 6")

Utility Room 2.76m x 1.70m (9' 1" x 5' 7")