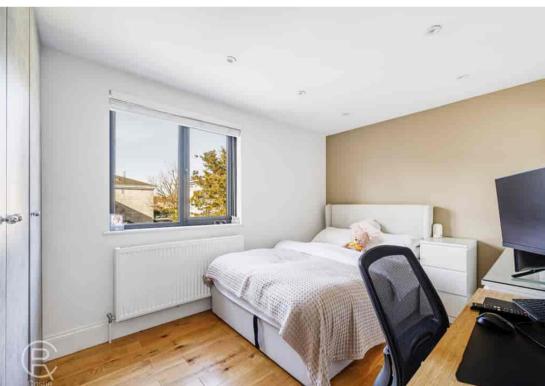

#### Bedroom 1

11' 8"  $\times$  9' 1" (3.56m  $\times$  2.77m) Rear aspect double glazed window, wood floor, radiator, fitted wardrobes

# **Bedroom 2**

13' 0"  $\times$  9' 4" (3.96m  $\times$  2.84m) Rear aspect double glazed window, wood floor, radiator, fitted wardrobes

#### **Bedroom 3**

15' 10" x 9' 8" (4.83m x 2.95m) Rear aspect double glazed window, wood floor, radiator, fitted wardrobes , storage into eaves