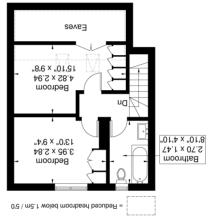

# **Bedroom 2**

13' 0"  $\times$  9' 4" (3.96m  $\times$  2.84m) Rear aspect double glazed window, wood floor, radiator, fitted wardrobes

### **Bathroom**

8' 10" x 4' 10" (2.69m x 1.47m) Rear aspect double glazed window, panel enclosed bath with shower, vanity was hand basin, low level WC, spot lights, tiled walls and floor, heated towel rail

#### **Bedroom 3**

15' 10" x 9' 8" (4.83m x 2.95m) Rear aspect double glazed window, wood floor, radiator, fitted wardrobes , storage into eaves