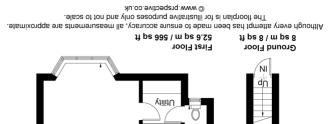

ff ps 0ff \ m ps &.0f 30.6 sq m / 329 sq ft Eaves / Reduced Headroom Second Floor

If ps  $Seof \setminus m$  ps  $ext{d. for a listoT}$ bsoA bnsIbut2

Approximate Gross Internal Internal Book in ps S.16 = serial Internal Book in ps S.01 = serial Internal I