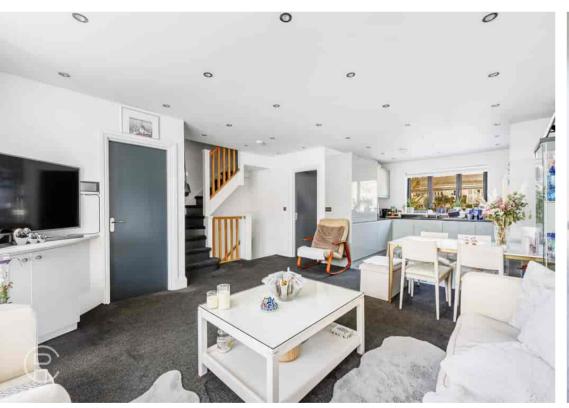

## Reception Room / Kitchen

 $26' \, 11'' \, x \, 19' \, 5'' \, (8.20 \, m \, x \, 5.92 \, m)$  Dual aspect double glazed windows, radiator, spot lights stairs to second floor

Kitchen. Range of eye and base level modern units with under counter sink, gas hob with extractor hood over and oven and microwave to side, wall mounted boiler