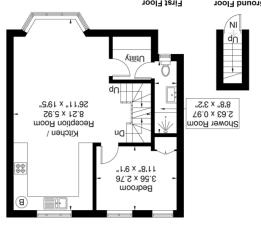

## Reception Room / Kitchen

 $26' \, 11'' \, x \, 19' \, 5'' \, (8.20 \, m \, x \, 5.92 \, m)$  Dual aspect double glazed windows, radiator, spot lights stairs to second floor

Kitchen. Range of eye and base level modern units with under counter sink, gas hob with extractor hood over and oven and microwave to side, wall mounted boiler

## **Utility Area**

Plumbing and space for washingmachine, door to

### **Shower Room**

Shower cubicle, vanity wash hand basin, low level WC, heated towel rail, tiled

#### Bedroom 1

11' 8"  $\times$  9' 1" (3.56m  $\times$  2.77m) Rear aspect double glazed window, wood floor, radiator, fitted wardrobes