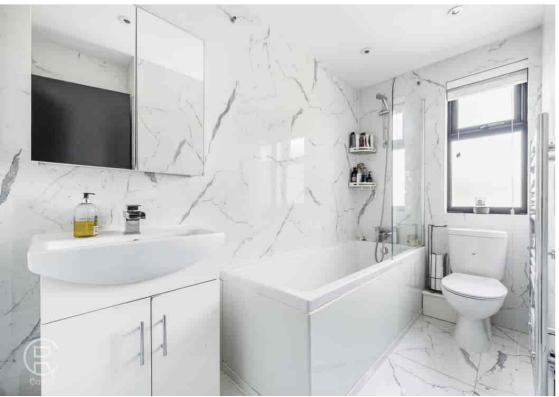

### **Bathroom**

8' 10" x 4' 10" (2.69m x 1.47m) Rear aspect double glazed window, panel enclosed bath with shower, vanity was hand basin, low level WC, spot lights, tiled walls and floor, heated towel rail