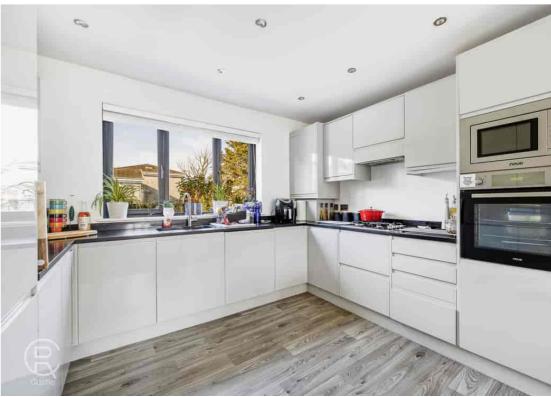

## Reception Room / Kitchen

 $26' \, 11'' \, x \, 19' \, 5'' \, (8.20 \, m \, x \, 5.92 \, m)$  Dual aspect double glazed windows, radiator, spot lights stairs to second floor

Kitchen. Range of eye and base level modern units with under counter sink, gas hob with extractor hood over and oven and microwave to side, wall mounted boiler