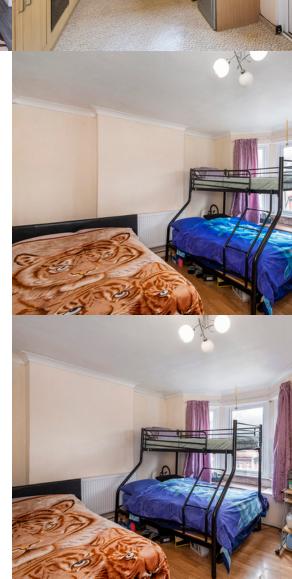

#### Bedroom

3.50m x 2.99m (11' 6" x 9' 10") Carpeted, radiator, double glazed window.