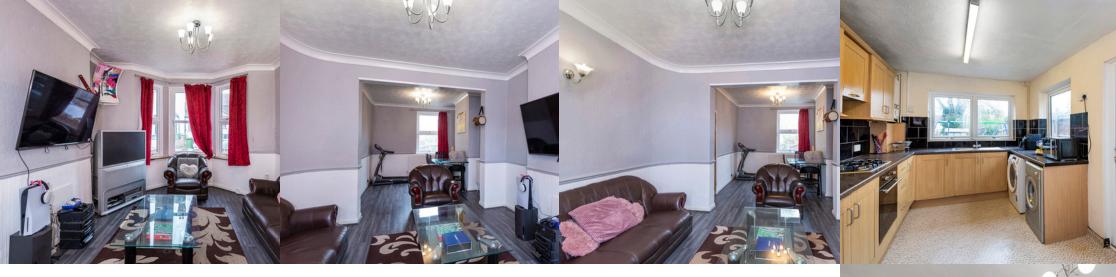

# Living / Dining Room

 $7.68 \text{m} \times 3.58 \text{m} (25' \ 2" \times 11' \ 9")$  Laminate flooring, radiator, double glazed bay windows.

### Kitchen / Breakfast Room

4.80m x 2.75m (15' 9" x 9' 0") Vinyl flooring, part-tiled walls; range of wall and base units with complementary worktops; fitted oven, fitted gas hob, integrated extractor hood; stainless steel sink with mixer tap and drainer; space and connections washing machine; space and connections for dryer; space and connections for fridge/freezer; double glazed windows; double glazed door leading to rear garden.