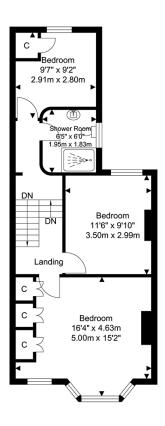

# First Floor

## Landing

Carpeted; access to loft.

### Bedroom

5.00m x 4.63m (16' 4" x 15' 2") Carpeted, radiator, built-in wardrobe, double glazed bay windows.

#### Bedroom

3.50m x 2.99m (11' 6" x 9' 10") Carpeted, radiator, double glazed window.

### Shower Room

 $1.95 \,\mathrm{m} \times 1.83 \,\mathrm{m}$  (6' 5" x 6' 0") Tiled flooring, tiled walls; walk-in shower enclosure with rainfall fitting; vanity unit with wash-hand basin and mixer tap; w/c; wall-hung bathroom mirror; heated towel-rail, extractor fan.

First Floor Approximate Floor Area 495.78 SQ.FT. ( 46.06 SQ.M.)

TOTAL APPROX FLOOR AREA 991.57 SQ. FT / 92.12 SQ. M For Identification Purposes Only.