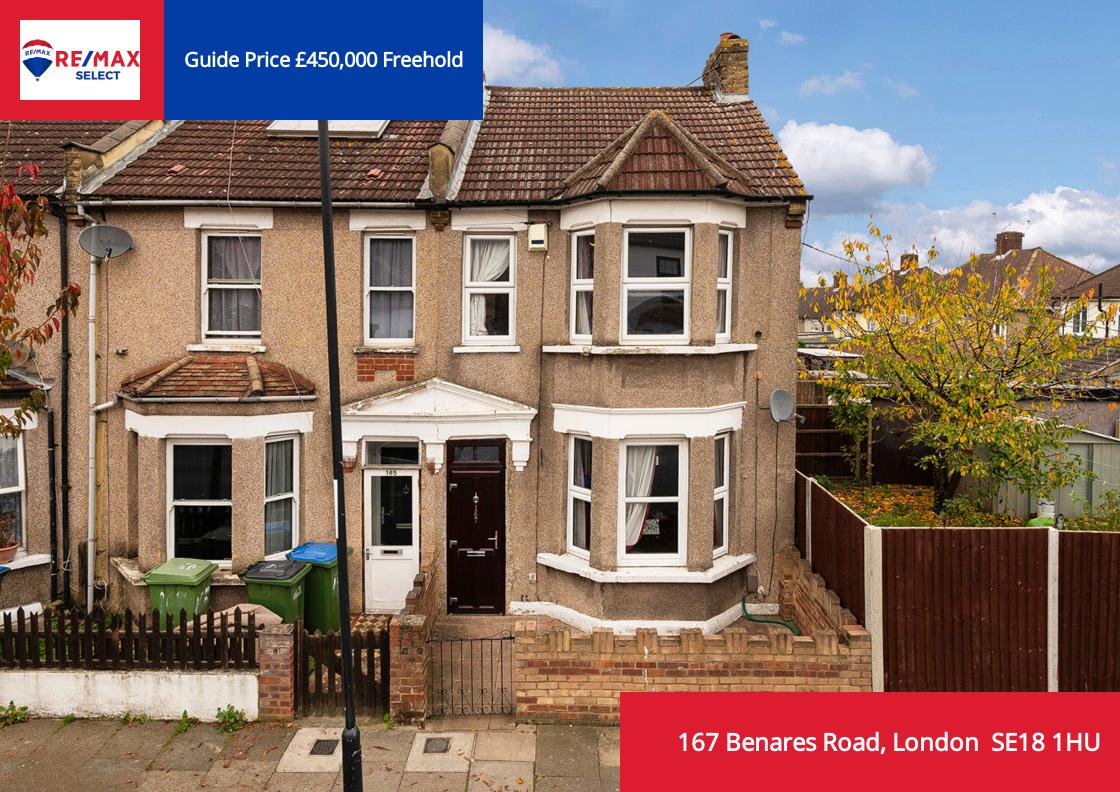

# PROPERTY DESCRIPTION

GUIDE PRICE £450,000 - £475,000 • RE/MAX SELECT are delighted to offer for sale this Victorian end-of-terrace house close to amenities, schools, and transportation links, including Plumstead station and Abbey Wood station with Crossrail/Elizabeth Line and Thameslink. This property comprises 3 DOUBLE bedrooms, large living room/dining room, kitchen, upstairs family bathroom, and approximately 50ft rear garden. Further benefits include double glazing and gas central heating. Total Internal Area approx: 991.57 sq ft (92.12 sq m). EPC Rating D61