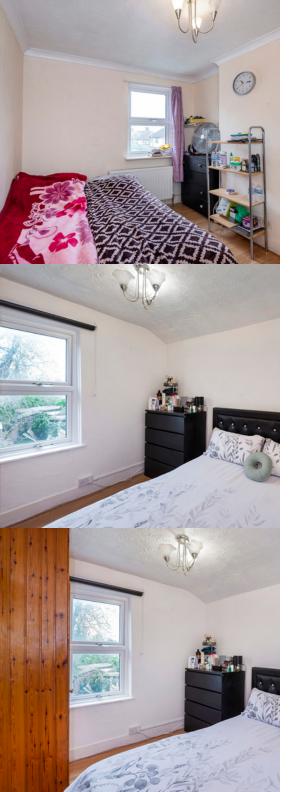

### Bedroom

5.00m x 4.63m (16' 4" x 15' 2") Carpeted, radiator, built-in wardrobe, double glazed bay windows.