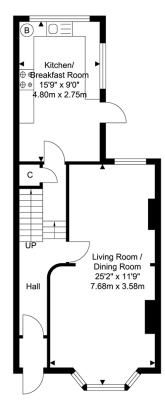

## **Ground Floor**

### **Entrance Hall**

Laminate flooring, radiator, understairs storage cupboard; stairs leading to first floor.

# Living / Dining Room

 $7.68 \text{m} \times 3.58 \text{m} (25' \ 2" \times 11' \ 9")$  Laminate flooring, radiator, double glazed bay windows.

### Kitchen / Breakfast Room

4.80m x 2.75m (15' 9" x 9' 0") Vinyl flooring, part-tiled walls; range of wall and base units with complementary worktops; fitted oven, fitted gas hob, integrated extractor hood; stainless steel sink with mixer tap and drainer; space and connections washing machine; space and connections for dryer; space and connections for fridge/freezer; double glazed windows; double glazed door leading to rear garden.

#### Information

- 0.9 miles (approx) to Abbey Wood Station with Crossrail / Elizabeth Line & Thameslink
- 0.7 miles (approx) to Plumstead Station with Thameslink
- Council Tax: Band C

Ground Floor Approximate Floor Area 495.78 SQ.FT. (46.06 SQ.M.)