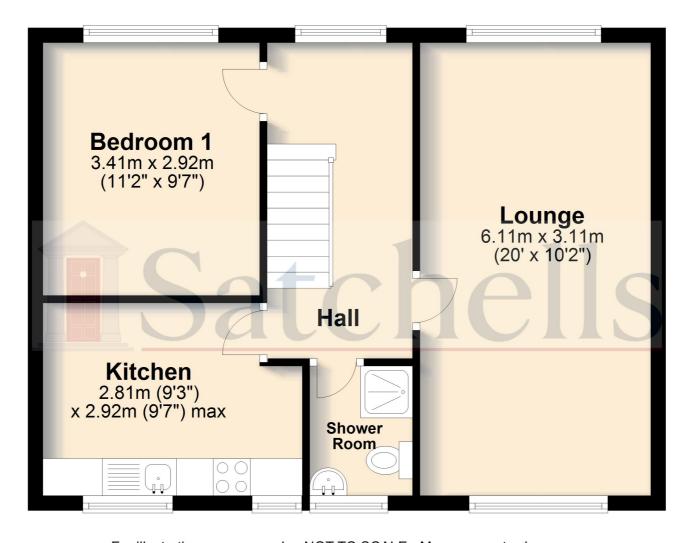

# **First Floor**

For illustrative purposes only - NOT TO SCALE - Measurements shown are approximate. The size and position of doors, windows, appliances and other features are approximate.

Plan produced using PlanUp.