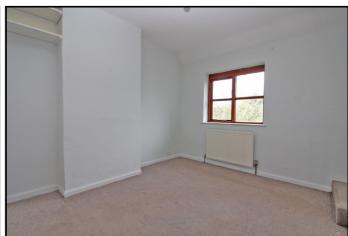

#### Bedroom:

Abt. 11' 0" x 9' 7" (3.35m x 2.92m) Beige carpet to floor. Wood frame window to front aspect, single panel radiator under. Chimney breast to far wall. Shelving to left hand side chimney breast.