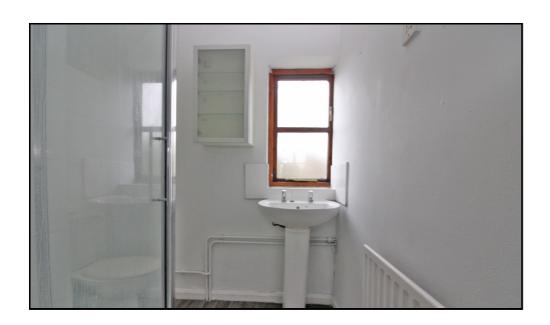

#### **Shower Room:**

Wood effect lino flooring. Corner shower cubicle, WC and hand basin with pedestal under rear facing window. Single panel radiator to wall.