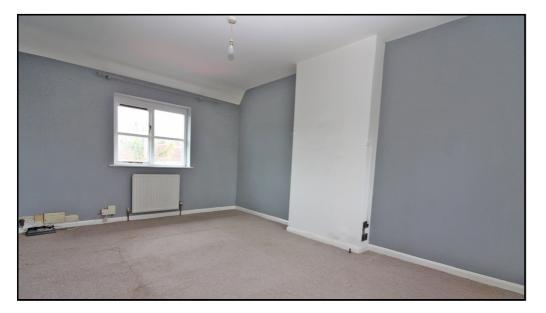

#### Bedroom:

Abt. 11' 0" x 9' 7" (3.35m x 2.92m) Beige carpet to floor. Wood frame window to front aspect, single panel radiator under. Chimney breast to far wall. Shelving to left hand side chimney breast.