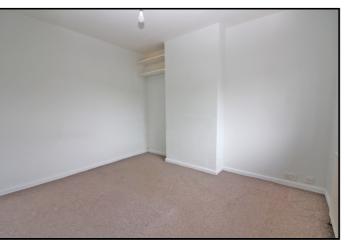

#### Bedroom:

Abt. 11' 0" x 9' 7" (3.35m x 2.92m) Beige carpet to floor. Wood frame window to front aspect, single panel radiator under. Chimney breast to far wall. Shelving to left hand side chimney breast.