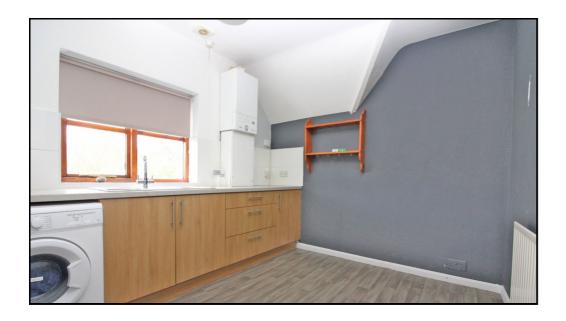

### Kitchen:

Abt. 9' 3" x 9' 7" (2.82m x 2.92m) Wood effect lino flooring, range of shaker style base units, space for washing machine, space for freestanding cooker and hob. Single sink and drainer. Two wooden framed windows to read aspect. Single radiator to right hand wall. Wall mounted boiler to right hand side of window. Extractor fan to ceiling.