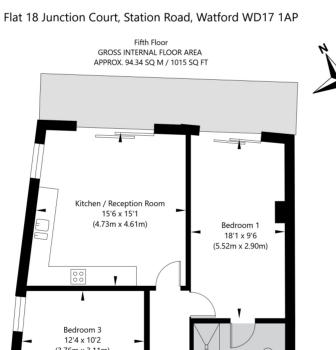

**ROOM DESCRIPTIONS** 

## **Open Plan Kitchen / Reception Room**

4.61m x 4.73m (15' 1" x 15' 6") Grey wood effect flooring with underfloor heating, range of white wall and base level units with quartz worktops, one and a half bowl inset sink, integrated Bosch appliances throughout, including eye level oven and microwave, induction hob, fridge/freezer and dishwasher, spotlights, doors to the private terrace and window to side aspect.

## **Bedroom One**

2.90m x 5.52m (9' 6" x 18' 1") Carpeted, spotlights, door to ensuite and to private terrace.

## **Bedroom Three**

3.11m x 3.76m (10' 2" x 12' 4") Carpeted, spotlights, window to side aspect.