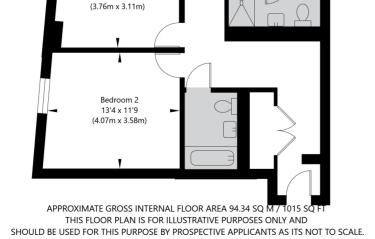

**ROOM DESCRIPTIONS** 

## **Bedroom Two**

3.58m x 4.07m (11' 9" x 13' 4") Carpeted, spotlights, window to side aspect.