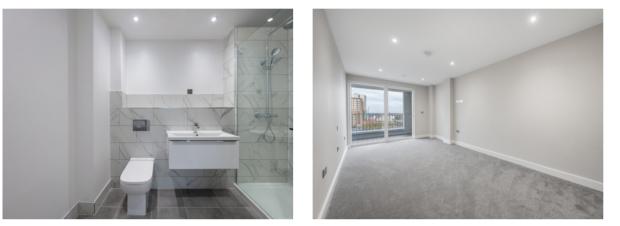

#### **Ensuite Shower Room**

Tiled flooring, part tiled walls, hand wash basin with vanity storage, low level W/C, walk in shower with rain shower and hand held attachment, spotlights, heated towel rail.

# Bathroom

Tiled flooring, part tiled walls, hand wash basin with vanity storage, low level W/C, panel bath with mixer taps, rain shower and hand held attachment, heated towel rail, spotlights.