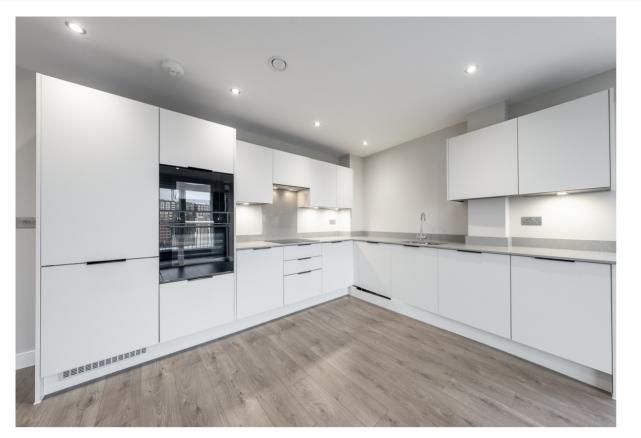

## **Open Plan Kitchen / Reception Room**

4.61m x 4.73m (15' 1" x 15' 6") Grey wood effect flooring with underfloor heating, range of white wall and base level units with quartz worktops, one and a half bowl inset sink, integrated Bosch appliances throughout, including eye level oven and microwave, induction hob, fridge/freezer and dishwasher, spotlights, doors to the private terrace and window to side aspect.