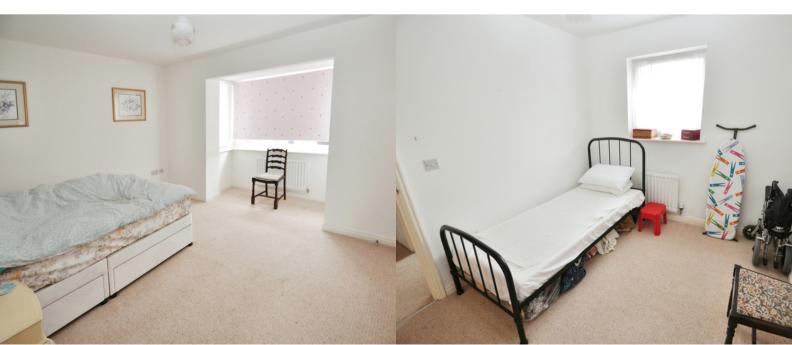

## **BEDROOM ONE**

13' 7" x 9' 9" (4.14m x 2.97m) Double glazed bay window to front, overstairs storage cupboard.

## **BEDROOM TWO**

10' 6" x 8' 8" (3.20m x 2.64m) Double glazed window to rear