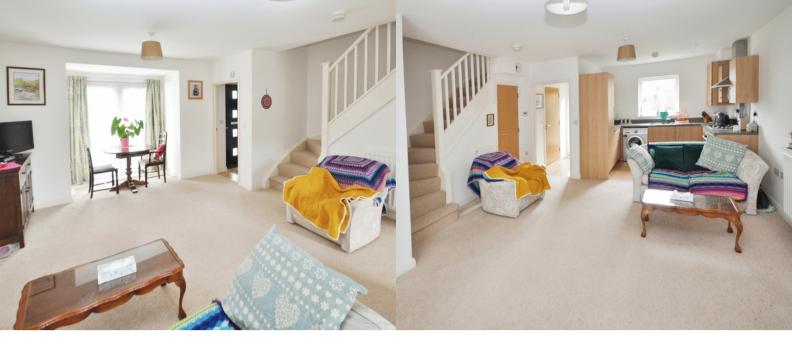

# OPEN PLAN LOUNGE/DINER/KITCHEN

# LOUNGE AREA

14' 1" x 13' 11" (4.29m x 4.24m)

Understairs storage cupboard, stairs to first floor, double glazed doors to front, access to kitchen and door to inner lobby.

# KITCHEN

9' 1" x 6' 10" (2.77m x 2.08m)

Fitted with a range of base and wall mounted storage cupboards, double glazed window to rear, stainless steel sink unit, integrated electric oven and gas hob with extractor over, space and plumbing for washing machine, integrated fridge/freezer, cupboard housing the gas boiler.