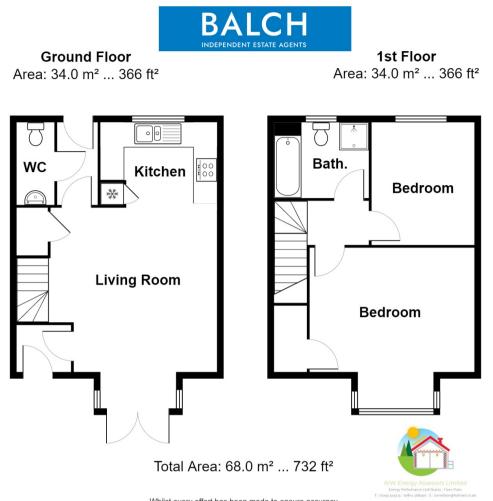

# PROPERTY INFORMATION

(WITH APPROXIMATE ROOM SIZES) Double glazed entrance door leads into the entrance lobby.

# ENTRANCE LOBBY

Door leading into the open plan lounge/diner/kitchen

# OPEN PLAN LOUNGE/DINER/KITCHEN

# LOUNGE AREA

14' 1" x 13' 11" (4.29m x 4.24m)

Understairs storage cupboard, stairs to first floor, double glazed doors to front, access to kitchen and door to inner lobby.

# KITCHEN

9' 1" x 6' 10" (2.77m x 2.08m)

Fitted with a range of base and wall mounted storage cupboards, double glazed window to rear, stainless steel sink unit, integrated electric oven and gas hob with extractor over, space and plumbing for washing machine, integrated fridge/freezer, cupboard housing the gas boiler.

# **INNER LOBBY**

Door to the rear garden and door to cloakroom

CLOAKROOM Low level wc, wash hand basin.

# **FIRST FLOOR LANDING** Loft access. doors to:

## **BEDROOM ONE**

13' 7" x 9' 9" (4.14m x 2.97m) Double glazed bay window to front, overstairs storage cupboard.

## **BEDROOM TWO**

10' 6" x 8' 8" (3.20m x 2.64m) Double glazed window to rear

# FAMILY BATH/SHOWER ROOM

Obscure double glazed window to rear, independent shower cubicle, bath with shower attachment over, wash hand basin.