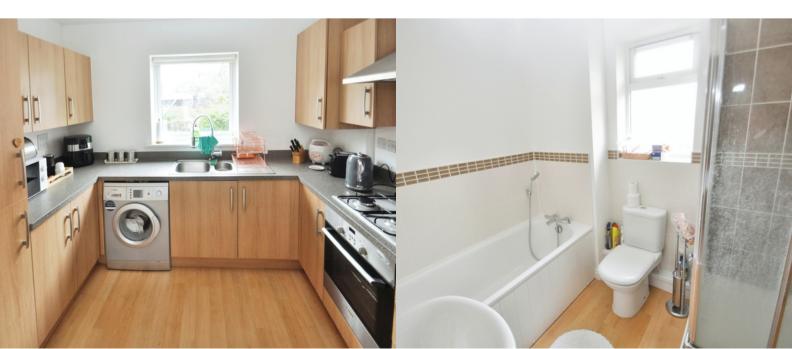

# KITCHEN

9' 1" x 6' 10" (2.77m x 2.08m)

Fitted with a range of base and wall mounted storage cupboards, double glazed window to rear, stainless steel sink unit, integrated electric oven and gas hob with extractor over, space and plumbing for washing machine, integrated fridge/freezer, cupboard housing the gas boiler.

# FAMILY BATH/SHOWER ROOM

Obscure double glazed window to rear, independent shower cubicle, bath with shower attachment over, wash hand basin.