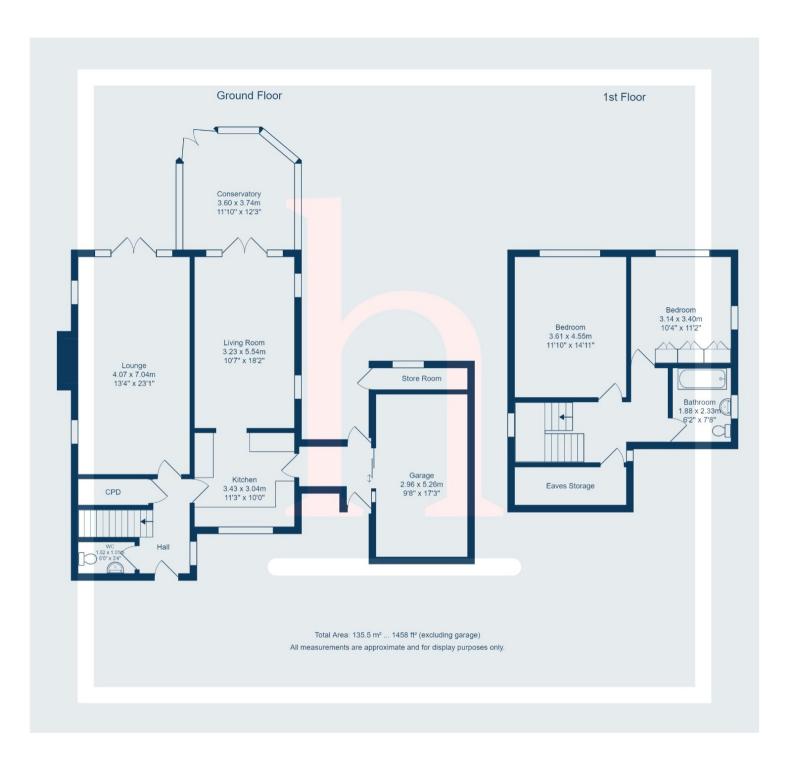

T: 0151 625 0125

E: info@homewirral.co.uk W: www.homewirral.co.uk

A: 42 Grange Road, West Kirby, CH48 4EF

A Real Gem of a Home in Premium Heswall Location! Situated in one of Heswall's most sought-after culde-sacs is this delightful and deceptively spacious detached cottage style two bedroom home. Well positioned on a substantial plot with huge potential to extend, this property could appeal to many buyers from those downsizing in the local area to others who are keen to develop and create their dream home in one of Heswall's most popular residential locations. Well maintained throughout offering plenty of character and charm the property further benefits from ample off road parking, detached garage and a beautiful private rear garden, perfect for soaking up the sun. We anticipate huge interest in this latest addition to the local property market and recommend an early viewing to fully appreciate everything this gem has to offer.