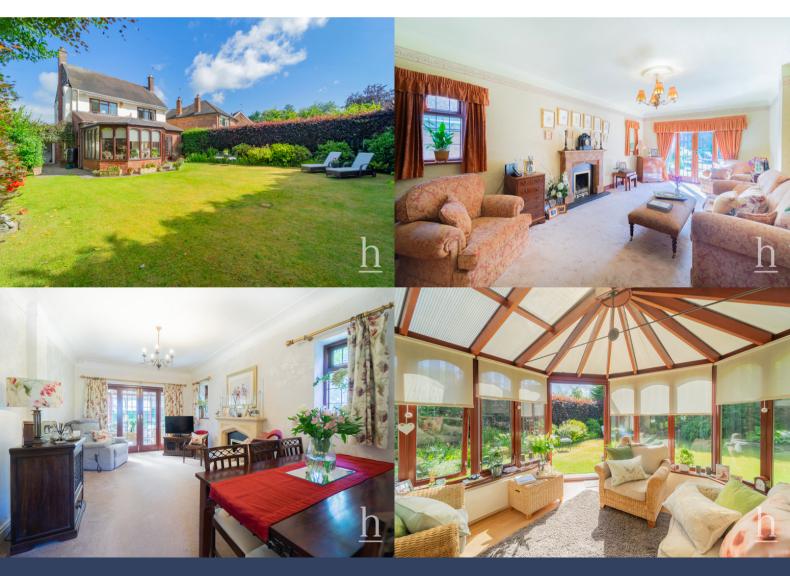

T: 0151 625 0125

E: info@homewirral.co.uk W: www.homewirral.co.uk

A: 42 Grange Road, West Kirby, CH48 4EF

A Real Gem of a Home in Premium Heswall Location! Situated in one of Heswall's most sought-after culde-sacs is this delightful and deceptively spacious detached cottage style two bedroom home. Well positioned on a substantial plot with huge potential to extend, this property could appeal to many buyers from those downsizing in the local area to others who are keen to develop and create their dream home in one of Heswall's most popular residential locations. Well maintained throughout offering plenty of character and charm the property further benefits from ample off road parking, detached garage and a beautiful private rear garden, perfect for soaking up the sun. We anticipate huge interest in this latest addition to the local property market and recommend an early viewing to fully appreciate everything this gem has to offer.