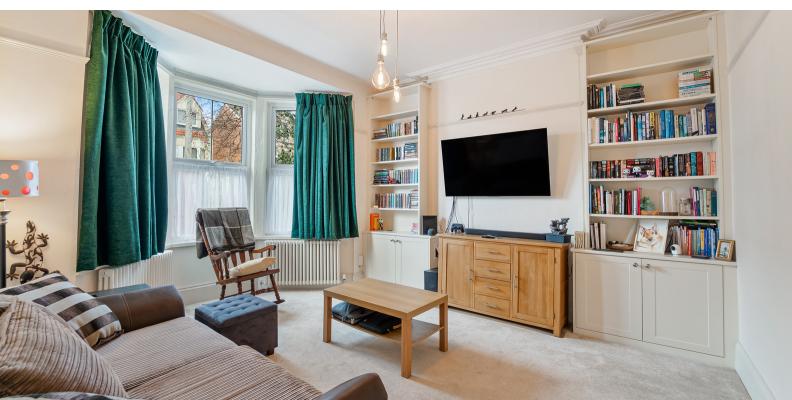

## Living Room

Upvc double glazed bay window to front, two radiators, coved ceiling, TV and telephone points.