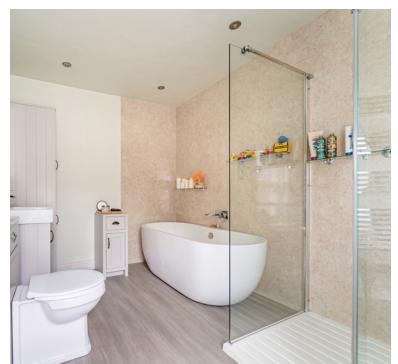

## Bathroom

Fabulous four piece bath suite comprising free standing bath with chrome waterfall tap, double length shower cubicle with raindrop shower plus additional shower, vanity wash hand basin with waterfall chrome tap, cupboard below and electric mirror with lighting, enclosed WC, partially panelled walls, down lights.

Upvc double glazed window to side, electric chrome heated towel rail and wood effect laminate flooring.