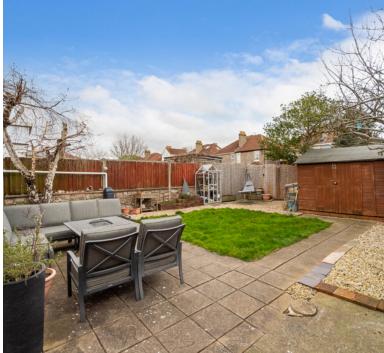

# Outside

Rear Garden

A lovely enclosed rear garden which is laid predominately patio, lawn and shingle stones, raised flower borders, timber shed & greenhouse, fully fenced to each side, rear access to garage and side gate to front driveway.

#### Garage and Driveway

18' 7" x 7' 5" (5.66m x 2.26m)

Garage with double doors to front and rear, power and lighting. Driveway to the front allowing parking for several vehicles.