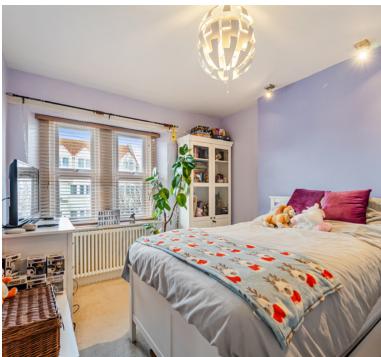

#### Bedroom 1

Upvc double glazed window to rear, two built in double wardrobes and radiator.

Bedroom 2 Twin Upvc double glazed windows to front and radiator.

Bedroom 3/Office Upvc double glazed window to front and radiator.