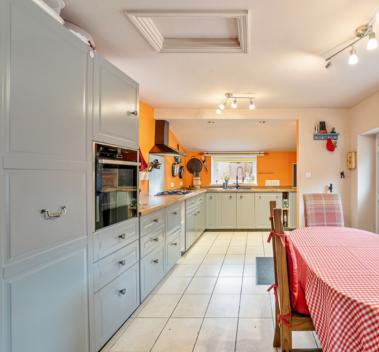

## Open-plan Family/Dining/Kitchen:

Upvc double glazed window to side, radiator, TV point, wall mounted 'Worcester' gas boiler, carpeted floor and opening to kitchen/diner area with tiled floor.

To the rear the kitchen area is fitted with a matching range of grey floor cupboards with wood effect work surfaces & upstands, pull out pantry cupboard, inset 4 ring gas hob with extractor hood over, eye level 'NEFF' oven, composite 1 1/2 bowl sink and drainer unit with chrome mixer tap over, integrated dishwasher, wine cooler, space for fridge/freezer, 'Nest' smoke and carbon alarm, 'Nest' thermostat, triple aspect Upvc double glazed windows, radiator and double glazed door to rear garden.