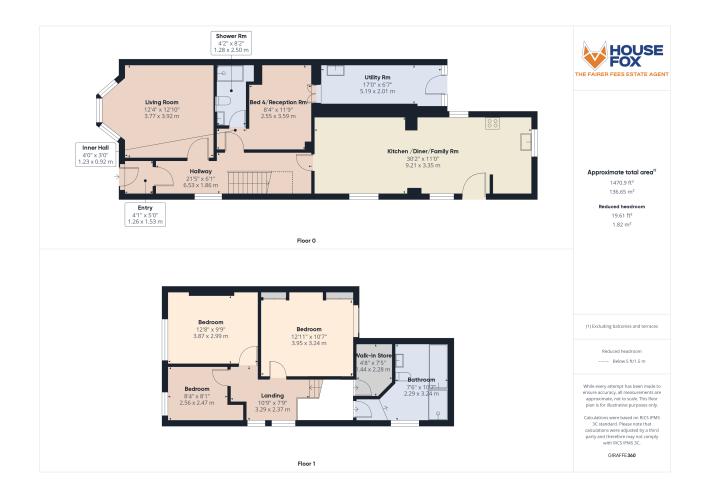

In brief, the accommodation comprises: entrance vestibule, hallway, lounge, large open-plan kitchen/dining/family room, further reception room or ground floor bedroom four with en-suite shower room, covered side-return currently used as a utility room or second kitchen.

Upstairs, off the spacious Landing, there are three further good sized bedrooms plus a fabulous & luxurious bathroom.

Outside, to the front driveway parking leading to a detached garage. To the rear a level rear garden with store rooms.

# Agents Note

All approximate room measurements are shown on the attached floorplan.

PLEASE NOTE - These particulars, whilst believed to be accurate, are set out as a general outline only for guidance and do not constitute any part of an offer or contract. Intending purchasers should not rely on them as statements of representation of fact, but must satisfy themselves by inspection or otherwise as to their accuracy. No person in this firms employment has the authority to make or give any representation or warranty in respect of the property.