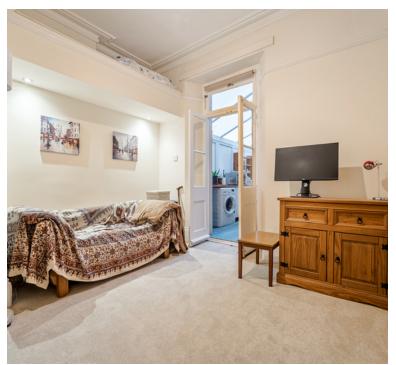

## Living Room

Upvc double glazed bay window to front, two radiators, coved ceiling, TV and telephone points.

## Open-plan Family/Dining/Kitchen:

Upvc double glazed window to side, radiator, TV point, wall mounted 'Worcester' gas boiler, carpeted floor and opening to kitchen/diner area with tiled floor.

To the rear the kitchen area is fitted with a matching range of grey floor cupboards with wood effect work surfaces & upstands, pull out pantry cupboard, inset 4 ring gas hob with extractor hood over, eye level 'NEFF' oven, composite 1 1/2 bowl sink and drainer unit with chrome mixer tap over, integrated dishwasher, wine cooler, space for fridge/freezer, 'Nest' smoke and carbon alarm, 'Nest' thermostat, triple aspect Upvc double glazed windows, radiator and double glazed door to rear garden.