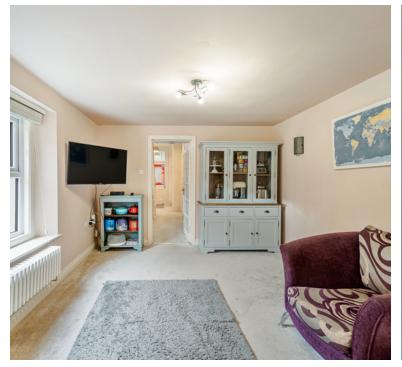

#### Bedroom 4/Reception Room

Feature alcove with spotlights and storage area over. Radiator. Part coved ceiling. Double doors to:

## Landing

Split landing with two Upvc double glazed windows to side, loft access with ladder, useful walk-in storage room, radiator and doors to bedrooms and bathroom.