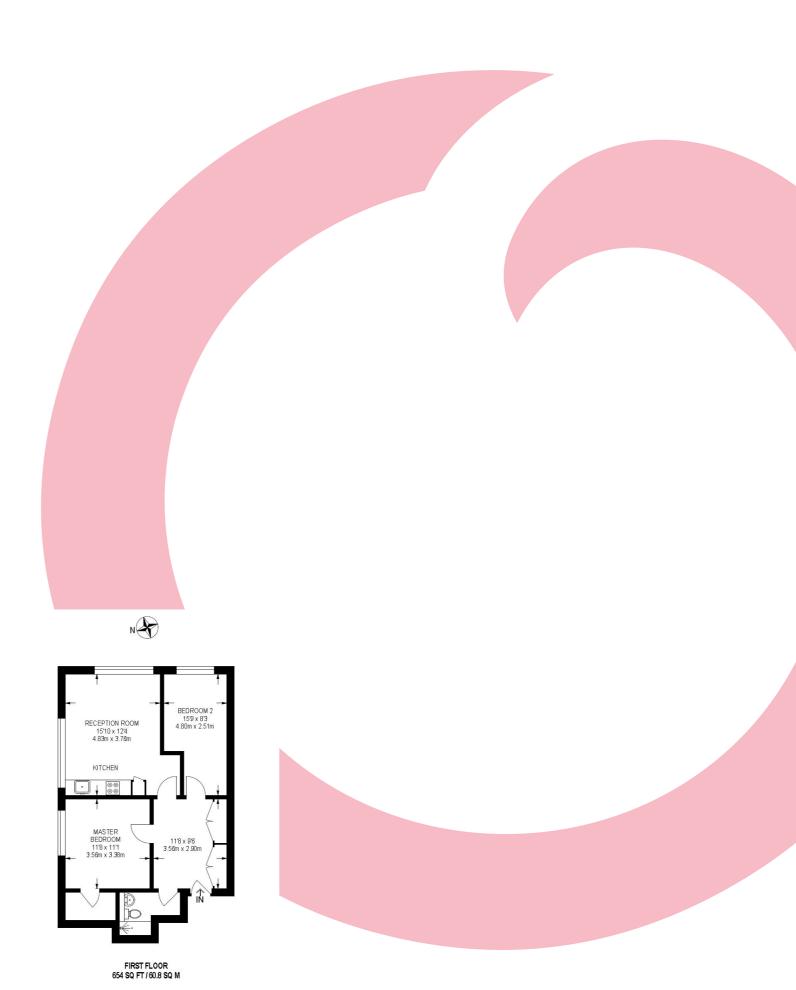

## WEST GATE £1,700 pcm

- 2 Bedrooms
- Smart bathroom
- Off Street Parking
- High Spec Finish Throughout
- Moments From Central And Picadilly Line
- Available Now

Orchards Of London is delighted to present to the market this light and bright, modern two bedroom apartment. Set in a gated development and finished to an exceptional standard, this first floor, two bedroom apartment further benefits from a Crestron integrated sound system and communal gardens.