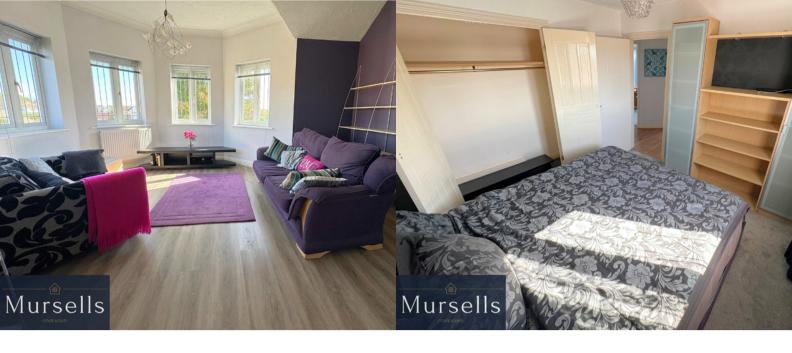

Upon entering, you are greeted by two generously sized double bedrooms, with the main bedroom equipped with built-in wardrobes, ensuring that storage is never a concern. The thoughtful design extends to the heart of the home - a modern and stylish 15"8 hexagonal-shaped living room. This unique living space is bathed in natural light, thanks to five UPVC double glazed windows that not only frame picturesque views but also create an inviting ambiance for both relaxation and entertaining.