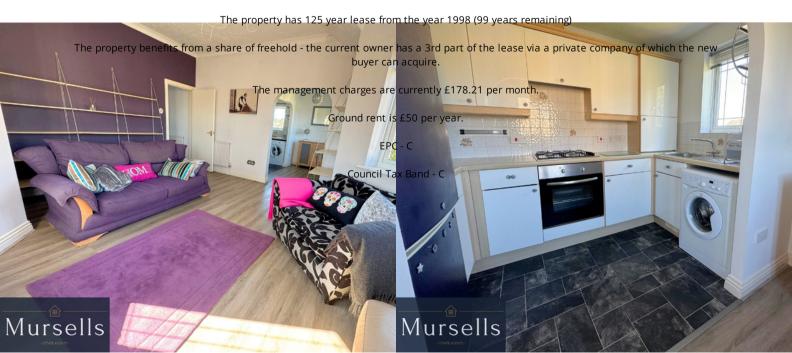

Upon entering, you are greeted by two generously sized double bedrooms, with the main bedroom equipped with built-in wardrobes, ensuring that storage is never a concern. The thoughtful design extends to the heart of the home - a modern and stylish 15"8 hexagonal-shaped living room. This unique living space is bathed in natural light, thanks to five UPVC double glazed windows that not only frame picturesque views but also create an inviting ambiance for both relaxation and entertaining.

The kitchen has a range of wall and base units with a electric oven and gas hob, free standing space for washing machine and fridge freezer.

The allure of this property extends beyond its interior, as it boasts attractive communal gardens adorned with a lush grass lawn. These shared outdoor spaces provide a tranquil retreat, inviting residents to unwind and enjoy the natural surroundings.