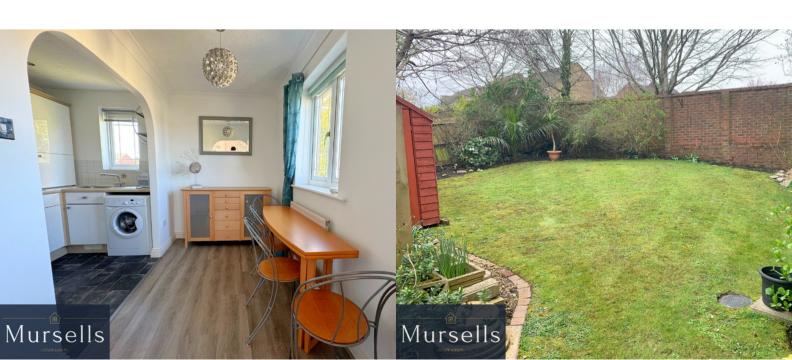

The kitchen has a range of wall and base units with a electric oven and gas hob, free standing space for washing machine and fridge freezer.

The allure of this property extends beyond its interior, as it boasts attractive communal gardens adorned with a lush grass lawn. These shared outdoor spaces provide a tranquil retreat, inviting residents to unwind and enjoy the natural surroundings.