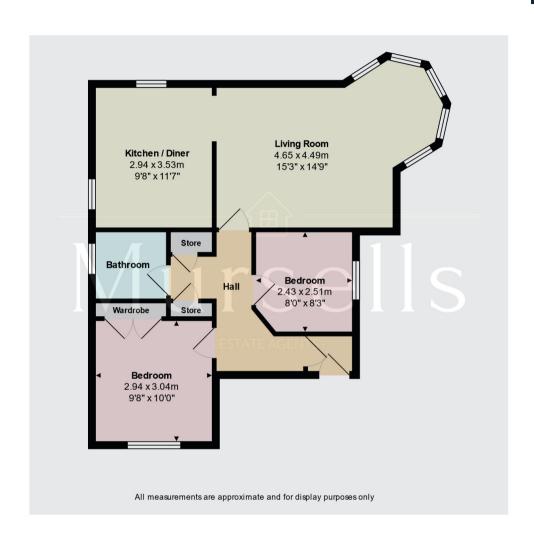

Upon entering, you are greeted by two generously sized double bedrooms, with the main bedroom equipped with built-in wardrobes, ensuring that storage is never a concern. The thoughtful design extends to the heart of the home - a modern and stylish 15"8 hexagonal-shaped living room. This unique living space is bathed in natural light, thanks to five UPVC double glazed windows that not only frame picturesque views but also create an inviting ambiance for both relaxation and entertaining.

Convenience meets luxury with two allocated parking spaces, providing hassle-free accessibility. Additional storage needs are effortlessly met by a large loft space, allowing you to keep your living area clutter-free. Embrace the warmth and efficiency of gas-fired central heating, featuring a combi boiler installed in 2019, ensuring comfort throughout the seasons.

The kitchen has a range of wall and base units with a electric oven and gas hob, free standing space for washing machine and fridge freezer.

The allure of this property extends beyond its interior, as it boasts attractive communal gardens adorned with a lush grass lawn. These shared outdoor spaces provide a tranquil retreat, inviting residents to unwind and enjoy the natural surroundings.