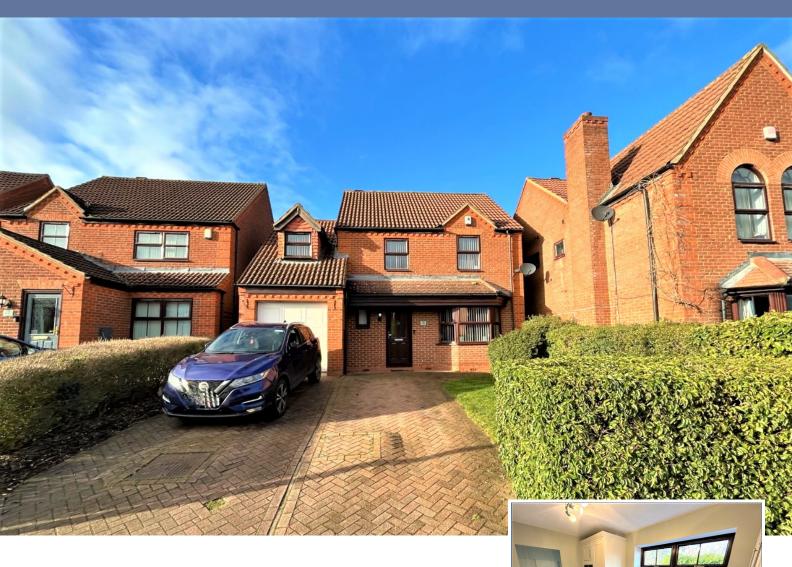

# **70 Paxton Crescent, Shenley Lodge, Milton Keynes, Buckinghamshire, MK5 7PY**

## £525,000

- Four Bedroom Detached Family Home
- Garage & Driveway
- Outstanding School Catchment
- Sought After Area
- Integrated Goods
- Beautifully Presented Garden
- · Council Tax Band- E
- EPC Rating

Gorgeous four bedroom detached with a garage and driveway for four cars.

On the ground floor of this home is the modern kitchen with integrated goods to include; a fridge freezer, a double oven , a gas hob, a dishwasher and a washing machine. Off the kitchen is the utility room with lots of storage space with garden and garage access. The spacious family living room has a bay window looking to the front of the property , there are French doors to the dining room and sliding doors to the garden, allowing lots of natural light to flow through.

To the rear of the property is the beautifully presented garden with a patio area and the rest fully landscaped. At the front of the home is the driveway for four cars and single garage.

This home is set in the sought-after area of Shenley Lodge, it is within close proximity to local shops/supermarkets and other amenities, it is also in great catchment for schools and of course near the beautiful Furzton Lake that offers great family walks, pub restaurant lunch and picturesque views.