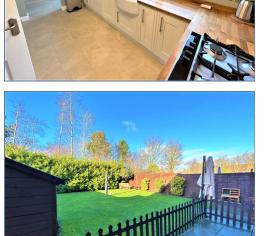

Gorgeous four bedroom detached with a garage and driveway for four cars.

On the ground floor of this home is the modern kitchen with integrated goods to include; a fridge freezer, a double oven , a gas hob, a dishwasher and a washing machine. Off the kitchen is the utility room with lots of storage space with garden and garage access. The spacious family living room has a bay window looking to the front of the property , there are French doors to the dining room and sliding doors to the garden, allowing lots of natural light to flow through.

To the rear of the property is the beautifully presented garden with a patio area and the rest fully landscaped. At the front of the home is the driveway for four cars and single garage.

This home is set in the sought-after area of Shenley Lodge, it is within close proximity to local shops/supermarkets and other amenities, it is also in great catchment for schools and of course near the beautiful Furzton Lake that offers great family walks, pub restaurant lunch and picturesque views.