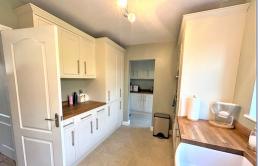

Gorgeous four bedroom detached with a garage and driveway for four cars.

On the ground floor of this home is the modern kitchen with integrated goods to include; a fridge freezer, a double oven , a gas hob, a dishwasher and a washing machine. Off the kitchen is the utility room with lots of storage space with garden and garage access. The spacious family living room has a bay window looking to the front of the property , there are French doors to the dining room and sliding doors to the garden, allowing lots of natural light to flow through.