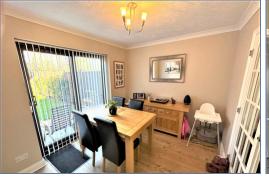

Gorgeous four bedroom detached with a garage and driveway for four cars.

On the ground floor of this home is the modern kitchen with integrated goods to include; a fridge freezer, a double oven , a gas hob, a dishwasher and a washing machine. Off the kitchen is the utility room with lots of storage space with garden and garage access. The spacious family living room has a bay window looking to the front of the property , there are French doors to the dining room and sliding doors to the garden, allowing lots of natural light to flow through.