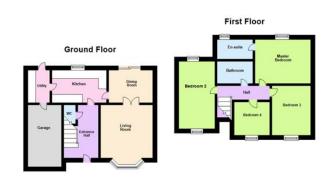

Gorgeous four bedroom detached with a garage and driveway for four cars.

On the ground floor of this home is the modern kitchen with integrated goods to include; a fridge freezer, a double oven , a gas hob, a dishwasher and a washing machine. Off the kitchen is the utility room with lots of storage space with garden and garage access. The spacious family living room has a bay window looking to the front of the property , there are French doors to the dining room and sliding doors to the garden, allowing lots of natural light to flow through.

The first floor of this home comprises of the three double bedrooms and one good size single. Bedroom two has built in wardrobes and the master bedroom has the luxury of an ensuite shower room. Finally the family bathroom comprises of a bath with a shower, w/c and a pedestal basin.

### Living Room - 3.71m x 3.68m (12'2" x 12'0") -

Kitchen - 3.79m x 2.62m (12'5" x 8'7") -

Dining Room - 3.14m x 2.65m (10'3" x 8'8") -

Utility - 2.62m x 1.53m (8'7" x 5'0") -

Landing -

Master Bedroom - 3.48m x 3.05m (11'5" x 10'0") -

En Suite -

Bedroom Two - 4.95m x 2.34m (16'2" x 7'8") -

Bedroom Three - 3.39m x 2.58m (11'1" x 8'5") -

Bedroom Four - 2.40m x 2.37m (7'10" x 7'9") -

Floor plans are for layout purposes only. Measurements are approximate and subject to inaccuracies Plan produced using PlanUp.