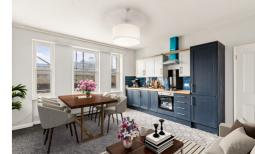

The kitchen area has been fitted with a dark blue shaker style kitchen with integrated fridge/freezer, cooker, hob with extractor fan, dishwasher and washing machine. Stylish Victorian Tile Vinyl has been fitted around the kitchen and carpet to the living space. Built in storage in the living space and ample room for a lounge and dining room table.