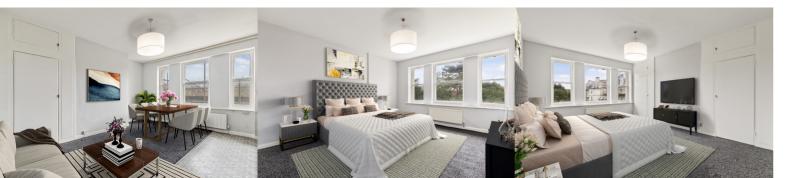

The kitchen area has been fitted with a dark blue shaker style kitchen with integrated fridge/freezer, cooker, hob with extractor fan, dishwasher and washing machine. Stylish Victorian Tile Vinyl has been fitted around the kitchen and carpet to the living space. Built in storage in the living space and ample room for a lounge and dining room table.

Two double bedrooms, the master being a great size, two built in cupboards and triple windows overlooking the back of the property. The second bedroom is a small double over

www.burnapandabel.co.uk

and Vinyl flooring.