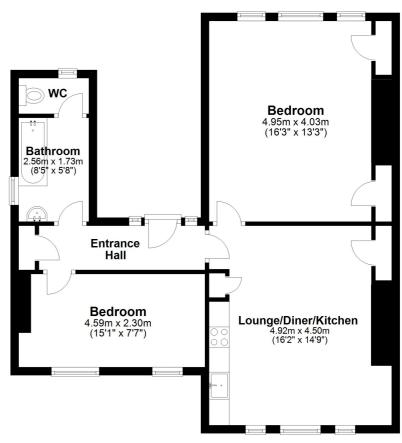

Available Early March.

Call Burnap and Abel on 01303258590 to organise a viewing.

Second Floor Approx. 65.2 sq. metres (701.8 sq. feet)

Total area: approx. 65.2 sq. metres (701.8 sq. feet)

Whilst every attempt has been made to ensure the accuracy of the floor plan contained here, measurements of doors, windows, rooms and any other items are approximate and no responsibility is taken for any error, omission or mis-statement. This plan is for illustrative purposes only and should be used as such by any prospective purchaser.