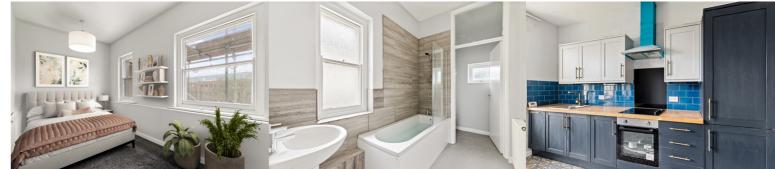

The kitchen area has been fitted with a dark blue shaker style kitchen with integrated fridge/freezer, cooker, hob with extractor fan, dishwasher and washing machine. Stylish Victorian Tile Vinyl has been fitted around the kitchen and carpet to the living space. Built in storage in the living space and ample room for a lounge and dining room table.

Two double bedrooms, the master being a great size, two built in cupboards and triple windows overlooking the back of the property. The second bedroom is a small double over

www.burnapandabel.co.uk

and Vinyl flooring.