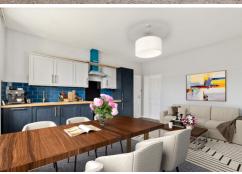

The kitchen area has been fitted with a dark blue shaker style kitchen with integrated fridge/freezer, cooker, hob with extractor fan, dishwasher and washing machine. Stylish Victorian Tile Vinyl has been fitted around the kitchen and carpet to the living space. Built in storage in the living space and ample room for a lounge and dining room table.