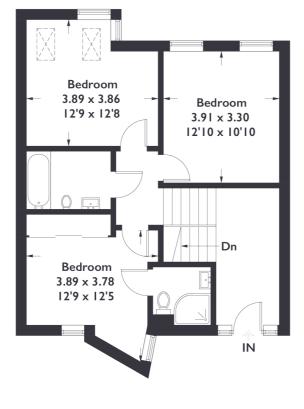

HANWELL@SARGEANTS.LONDON 020 8057 7388

Halford Place, W7 Approximate Gross Internal Area = 122.3 sq m / 1316 sq ft

### **Ground Floor**

**Upper Ground Floor** 

Measured in accordance with RICS Code of Measuring Practice. To be used for identification and guidance purposes only. Whilst every care is taken in the preparation of this plan, please check all dimensions, shapes and compass bearings before making any decisions reliant upon them. www.london58.com © 2023 hello@london58.com