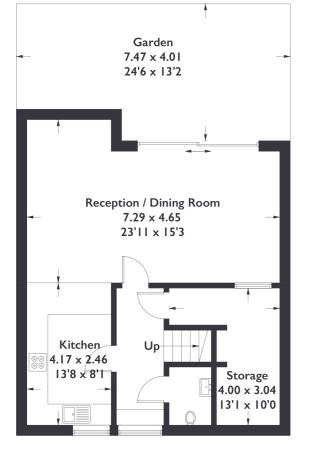

HANWELL@SARGEANTS.LONDON 020 8057 7388

Halford Place, W7 Approximate Gross Internal Area = 122.3 sq m / 1316 sq ft

### **Ground Floor**

**Upper Ground Floor** 

Measured in accordance with RICS Code of Measuring Practice. To be used for identification and guidance purposes only. Whilst every care is taken in the preparation of this plan, please check all dimensions, shapes and compass bearings before making any decisions reliant upon them. www.london58.com © 2023 hello@london58.com