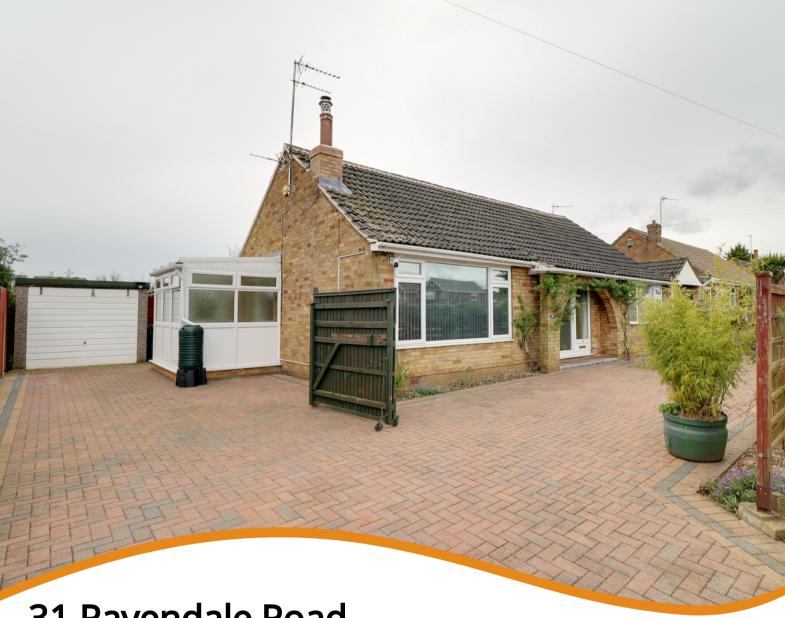

## 31 Ravendale Road, Gainsborough, Lincolnshire. DN21 1XD

- A TRADITIONAL DETACHED BUNGALOW
- NO UPWARD CHAIN
- WELL ESTABLISHED RESIDENTIAL AREA
- 2 DOUBLE BEDROOMS
- FINE MAIN FRONT LIVING ROOM

- MAIN BATHROOM
- ATTRACTIVE FITTED KITCHEN DINER & UTILITY
- LOW MAINTENACE REAR GARDEN
- AMPLE FRONT PARKING & GARAGING
- SOLAR PANEL SYSTEM

## PROPERTY DESCRIPTION

\*\* HIGHLY SOUGHT AFTER RESIDENTIAL AREA \*\* IDEAL DOWNSIZE \*\* SOLAR PANELS \*\* A traditional detached bungalow, located in a sought after residential area and within walking distance to all local amenities. The well proportioned and maintained accommodation briefly comprises, central entrance hall, fine main living room with feature wood burning stove, attractive fitted kitchen diner, utility room, 2 large double bedrooms and a main fitted bathroom. Enjoying a generous low maintenance plot with the front providing ample parking for a number of vehicles along with a detached garage and access to a private enclosed rear garden. Finished with uPvc double glazing, modern gas fired central heating system and solar panels. Viewing comes with the agents highest of recommendations. View via our Gainsborough office. EPC Rating TBC, Council Tax Band: B.