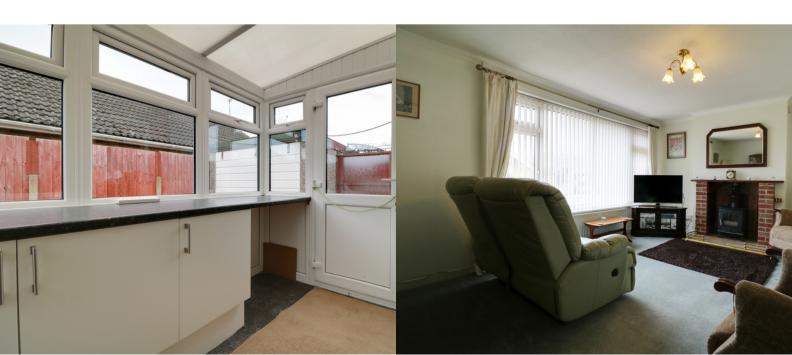

## PROPERTY DESCRIPTION

\*\* HIGHLY SOUGHT AFTER RESIDENTIAL AREA \*\* IDEAL DOWNSIZE \*\* SOLAR PANELS \*\* A traditional detached bungalow, located in a sought after residential area and within walking distance to all local amenities. The well proportioned and maintained accommodation briefly comprises, central entrance hall, fine main living room with feature wood burning stove, attractive fitted kitchen diner, utility room, 2 large double bedrooms and a main fitted bathroom. Enjoying a generous low maintenance plot with the front providing ample parking for a number of vehicles along with a detached garage and access to a private enclosed rear garden. Finished with uPvc double glazing, modern gas fired central heating system and solar panels. Viewing comes with the agents highest of recommendations. View via our Gainsborough office. EPC Rating TBC, Council Tax Band: B.

## **ROOM DESCRIPTIONS**

MAIN LIVING ROOM

3.65m x 5m (12' 0" x 16' 5")

ATTRACTIVE FITTED KITCHEN DINER

4.2m x 2.88m (13' 9" x 9' 5")

**UTILITY ROOM** 

2.78m x 1.89m (9' 1" x 6' 2")

FRONT DOUBLE BEDROOM 1