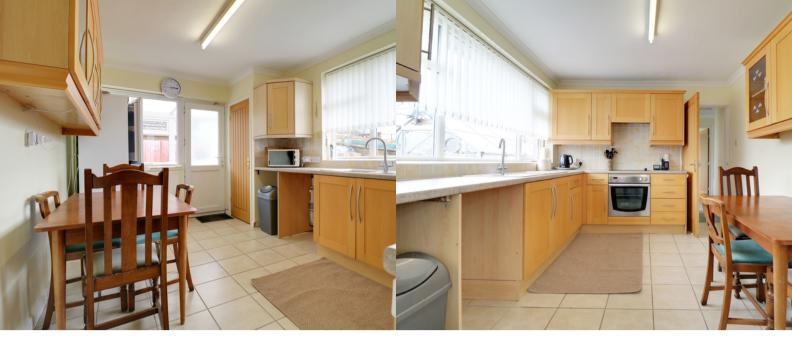

## PROPERTY DESCRIPTION

\*\* HIGHLY SOUGHT AFTER RESIDENTIAL AREA \*\* IDEAL DOWNSIZE \*\* SOLAR PANELS \*\* A traditional detached bungalow, located in a sought after residential area and within walking distance to all local amenities. The well proportioned and maintained accommodation briefly comprises, central entrance hall, fine main living room with feature wood burning stove, attractive fitted kitchen diner, utility room, 2 large double bedrooms and a main fitted bathroom. Enjoying a generous low maintenance plot with the front providing ample parking for a number of vehicles along with a detached garage and access to a private enclosed rear garden. Finished with uPvc double glazing, modern gas fired central heating system and solar panels. Viewing comes with the agents highest of recommendations. View via our Gainsborough office. EPC Rating TBC, Council Tax Band: B.

## **ROOM DESCRIPTIONS**

MAIN LIVING ROOM

3.65m x 5m (12' 0" x 16' 5")

ATTRACTIVE FITTED KITCHEN DINER

4.2m x 2.88m (13' 9" x 9' 5")

**UTILITY ROOM** 

2.78m x 1.89m (9' 1" x 6' 2")

FRONT DOUBLE BEDROOM 1