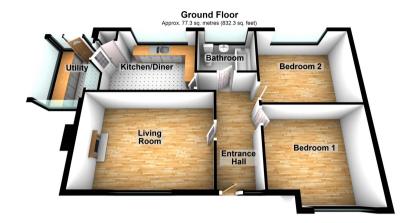

## Ground Floor Approx. 77.3 sq. metres (332.3 sq. feet) Bathroom Bedroom 2 Living Room Bedroom 1

Total area: approx. 77.3 sq. metres (832.3 sq. feet)

Floor plans are intended to give a general indication of the layout only. All images and dimensions are not intended to form part any contract or warranty.

Plan produced using Plandy.

Total area: approx. 77.3 sq. metres (832.3 sq. feet)

Floor plans are intended to give a general indication of the layout only. All images and dimensions are in intended to form part any contract or warranty.