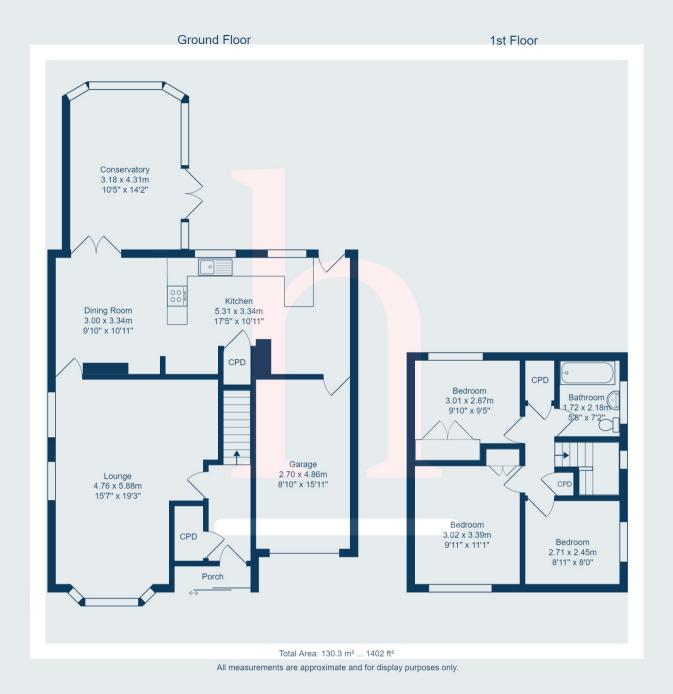

T: 0151 625 0125

E: info@homewirral.co.uk W: www.homewirral.co.uk

A: 42 Grange Road, West Kirby, CH48 4EF

**FOR SALE** 

Offers in Excess of £335,000

6 Sealy Close, Spital, Wirral. CH63 9LP

Deceptively spacious family home! This three bedroom detached property is located in the heart of Spital and offers everything a growing family could need. With an extended ground floor to the well-proportioned bedrooms and private rear garden, this 'turn key' property is a credit to the current owners. Beautifully presented throughout, this property is also close to the reputable Poulton Lancelyn Primary School and both Wirral Grammar Schools, as well as local amenities and great transport links. This is not one to be missed!