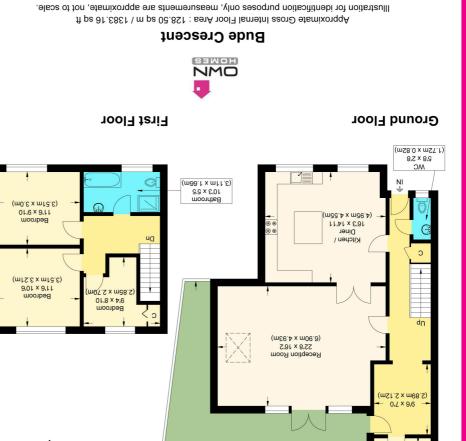

Accommodation comprises of welcoming and light entrance hall, downstairs cloakroom. The kitchen/diner is located at the front of the house and has a vast variety of cupboard space, central island and built in appliances. Please note the kitchen has been presented to a high standard. There are doors leading through to the lounge.

The lounge area is a particularly large room due to the extension and has solid wood flooring. There are doors leading out to the rear garden.

Upstairs there are three well proportioned bedrooms and a large family bathroom.

The bathroom comprises of enclosed bath, separate shower cubicle, wash basin and W/C. The walls are tiled. This is also fresh and modern.

Outside to the front the garden is enclosed.

The rear garden has been tastefully landscaped and has a variety of seating areas. There is a patio and lawn area. There is also a large timber shed and gated access.

Bude crescent is a fantastic location and is in close proximity to the train station and old town, high street. There are well regarded primary and secondary schools close by.

Council Tax Band C