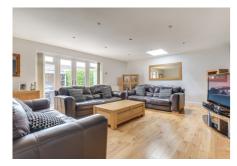

The lounge area is a particularly large room due to the extension and has solid wood flooring. There are doors leading out to the rear garden.

Upstairs there are three well proportioned bedrooms and a large family bathroom.