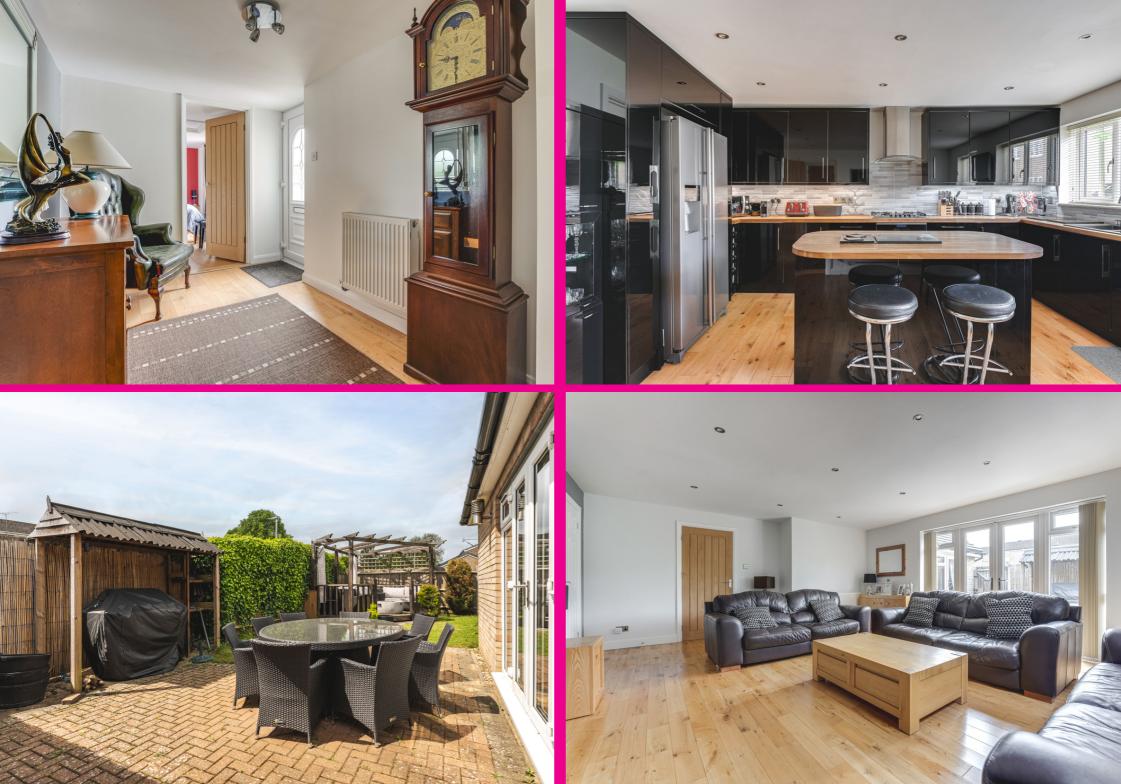

## Description

A complete one off!! Stunning and spacious throughout, ideal for an expanding family. Open plan style living accommodation ideal for entertaining guests. Beautiful kitchen with island and large lounge area with doors onto the garden.

Accommodation comprises of welcoming and light entrance hall, downstairs cloakroom. The kitchen/diner is located at the front of the house and has a vast variety of cupboard space, central island and built in appliances. Please note the kitchen has been presented to a high standard. There are doors leading through to the lounge.

The lounge area is a particularly large room due to the extension and has solid wood flooring. There are doors leading out to the rear garden.

Upstairs there are three well proportioned bedrooms and a large family bathroom.

The bathroom comprises of enclosed bath, separate shower cubicle, wash basin and W/C. The walls are tiled. This is also fresh and modern.

Outside to the front the garden is enclosed.

The rear garden has been tastefully landscaped and has a variety of seating areas. There is a patio and lawn area. There is also a large timber shed and gated access.