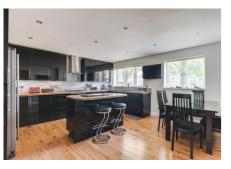

Accommodation comprises of welcoming and light entrance hall, downstairs cloakroom. The kitchen/diner is located at the front of the house and has a vast variety of cupboard space, central island and built in appliances. Please note the kitchen has been presented to a high standard. There are doors leading through to the lounge.