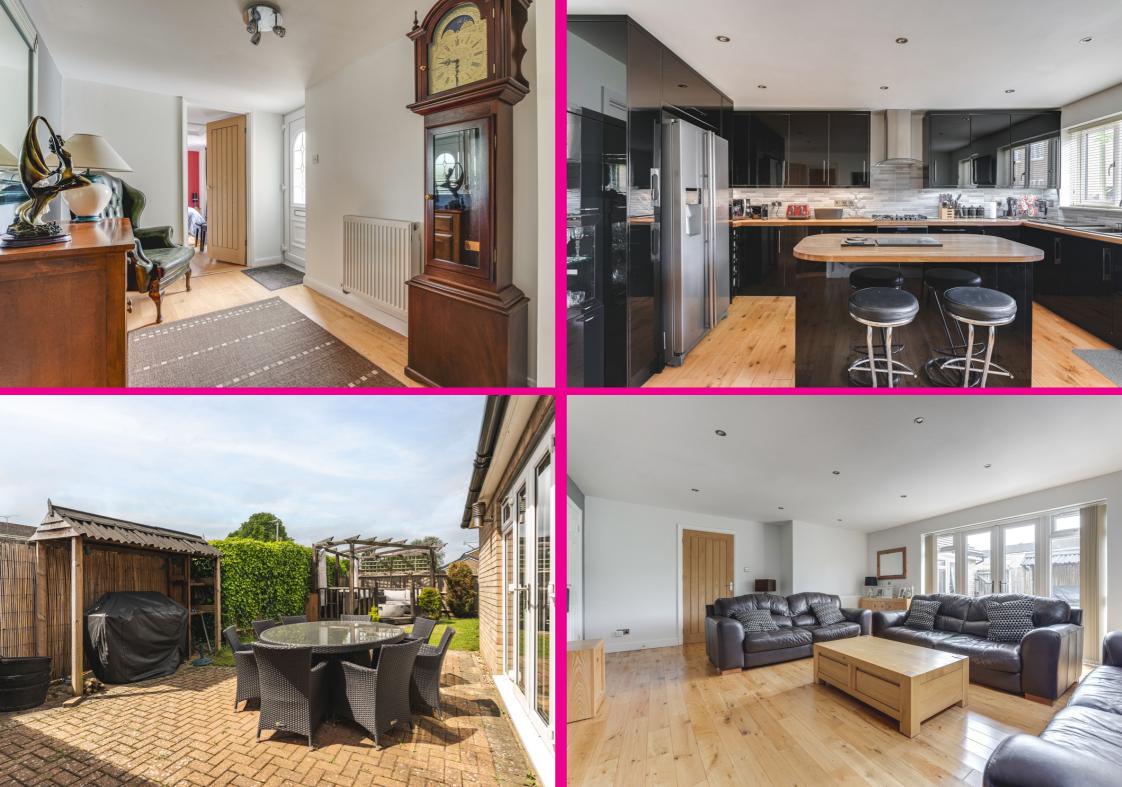

## Description

A complete one off!! Stunning and spacious throughout, ideal for an expanding family. Open plan style living accommodation ideal for entertaining guests. Beautiful kitchen with island and large lounge area with doors onto the garden.

Accommodation comprises of welcoming and light entrance hall, downstairs cloakroom. The kitchen/diner is located at the front of the house and has a vast variety of cupboard space, central island and built in appliances. Please note the kitchen has been presented to a high standard. There are doors leading through to the lounge.

The lounge area is a particularly large room due to the extension and has solid wood flooring. There are doors leading out to the rear garden.

Upstairs there are three well proportioned bedrooms and a large family bathroom.

The bathroom comprises of enclosed bath, separate shower cubicle, wash basin and W/C. The walls are tiled. This is also fresh and modern.

Outside to the front the garden is enclosed.

The rear garden has been tastefully landscaped and has a variety of seating areas. There is a patio and lawn area. There is also a large timber shed and gated access.