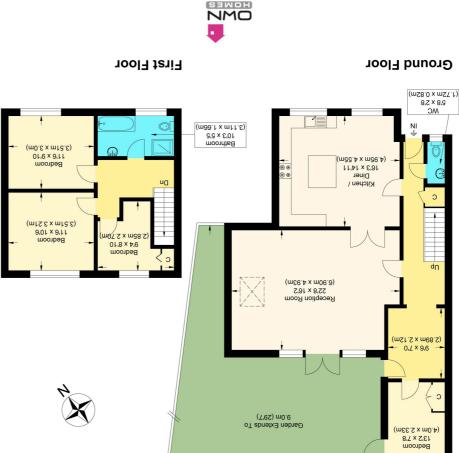

Accommodation comprises of welcoming and light entrance hall, downstairs cloakroom. The kitchen/diner is located at the front of the house and has a vast variety of cupboard space, central island and built in appliances. Please note the kitchen has been presented to a high standard. There are doors leading through to the lounge.

The lounge area is a particularly large room due to the extension and has solid wood flooring. There are doors leading out to the rear garden.

Upstairs there are three well proportioned bedrooms and a large family bathroom.

The bathroom comprises of enclosed bath, separate shower cubicle, wash basin and W/C. The walls are tiled. This is also fresh and modern.

Outside to the front the garden is enclosed.

The rear garden has been tastefully landscaped and has a variety of seating areas. There is a patio and lawn area. There is also a large timber shed and gated access.