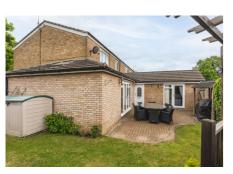

The bathroom comprises of enclosed bath, separate shower cubicle, wash basin and W/C. The walls are tiled. This is also fresh and modern.

Outside to the front the garden is enclosed.

The rear garden has been tastefully landscaped and has a variety of seating areas. There is a patio and lawn area. There is also a large timber shed and gated access.

Bude crescent is a fantastic location and is in close proximity to the train station and old town, high street. There are well regarded primary and secondary schools close by.

Council Tax Band C