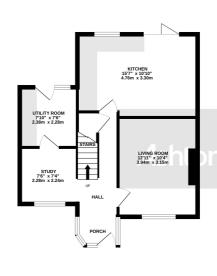

GROUND FLOOR 499 sq.ft. (46.4 sq.m.) appr

## Keith Avenue, Great Sankey, WA5 £270,000





A beautifully updated semi-detached property that boasts well-planned family-sized accommodation within a much sought-after residential area nearby to schools, shops, and major transport links. The rear garden is approximate 70ft long and is currently completed with a majority lawn and paving area with a secure fenced perimeter, it enjoys much of the day's sunshine and off-road parking is available to the front via a paved driveway. Please contact us for more details. See more of this house at ashtons.net

1ST FLOOR 366 sq.ft. (34.0 sq.m.) approx



80.4 sq.m.) approx. the floorplan contained here, measurements and no responsibility is taken for any error, is only and should be used as such by any nown have not been tossied and no guarantee can be given.

⊕\_\_\_\_\_ x 1

<u>х</u> 3