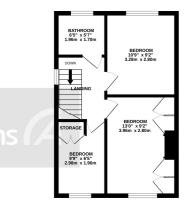

1ST FLOOR 366 sq.ft. (34.0 sq.m.) approx

80.4 sq.m.) approx. the floorplan contained here, measurements and no responsibility is taken for any error, is only and should be used as such by any nown have not been tossied and no guarantee can be given.