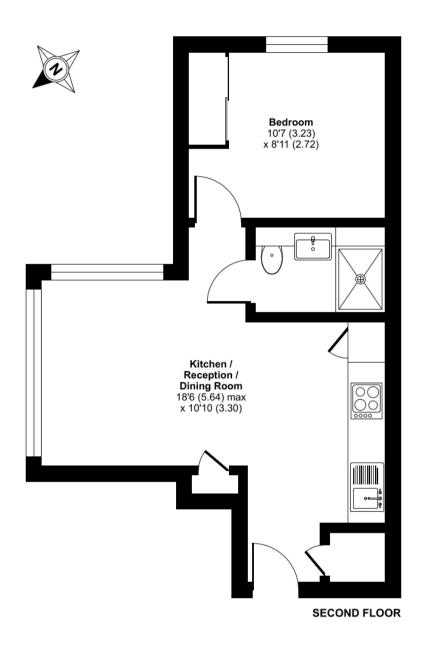

### FLOORPLAN

127a, High Street, Staines-upon-Thames, TW18 4PD 01784 451458 staines@gregory-brown.co.uk