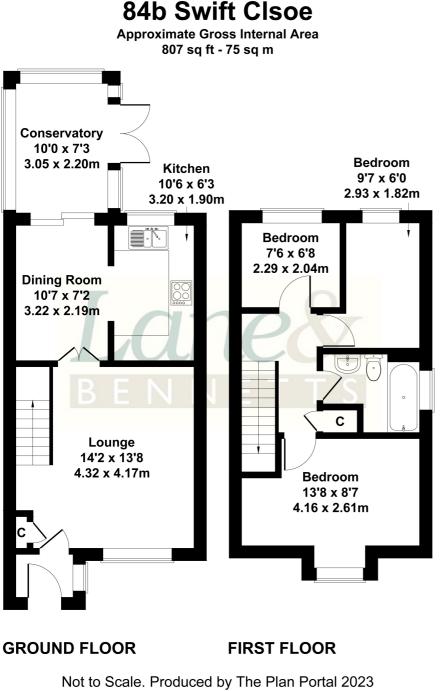

Lane & Bennetts are pleased to offer this three bedroom family home situated in a quiet culde-sac location close to countryside. The ground floor to the property offers a good sized lounge room, a fitted kitchen opening onto breakfast room and a handy conservatory / additional reception area. To the first floor there is a double bedroom, two single bedrooms and a modern family bathroom. To the rear of the property there is a garage (suitable for part conversion for a myriad of uses STP) with parking space in front. This family home is on the doorstep of a 'GOOD' Ofsted rated JMI school is just a short walking distance to the muchloved Standalone Farm and just a short walk to local shops and amenities while only a 20 minute walk to the station & town.