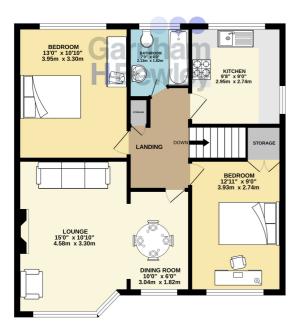

Welcome Home

-or further information contact Garnham H Bewley: Tel: 01342 410227 | Email: eastgrinstead@garnhamhbewley.co.uk GROUND FLOOR 207 sq.ft. (19.3 sq.m.) approx.

FIRST FLOOR 725 sq.ft. (67.4 sq.m.) approx

### TOTAL FLOOR AREA: 932 sq.ft. (86.6 sq.m.) approx.

Whilst every attempt has been made to ensure the accuracy of the floorplan contained here, measurements of doors, windows, rooms and any other lems are approximate and no responsibility is taken for any error, prospective purchaser. The services, systems and appliances shown have not been tested and no guarantee as to their operability or efficiency can be given.

## Accommodation

First Floor

Landing

Lounge

15' 0" x 10' 10" (4.57m x 3.30m)

**Dining Room** 

10' 0" x 6' 0" (3.05m x 1.83m)

Kitchen

9' 8" x 9' 0" (2.95m x 2.74m)

**Bedroom** 

13' " x 10' 10" (NaNm x 3.30m)

**Bedroom** 

12' 11" x 9' 0" (3.94m x 2.74m)

**Bathroom** 

7' 0" x 6' 0" (2.13m x 1.83m)

Outside

Garage / Garden Room

17' 0" x 14' 0" (5.18m x 4.27m)

Garden