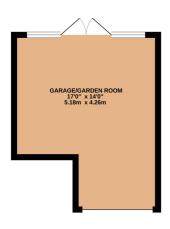

The property further benefits from its own private garden, providing a peaceful outdoor retreat – ideal for outdoor dining, gardening, or simply enjoying the fresh air. An extended garage is also included, providing secure parking, additional storage or the opportunity to become an outside garden room. Positioned in a prime location, the maisonette is just a short walk from the town centre, which boasts a wide range of shops, cafes, and local amenities. For families, the property is conveniently close to several well-regarded schools, making it a great choice for those with children. With its combination of spacious living, outdoor space, and proximity to both the town centre and local schools, this maisonette offers excellent value and is sure to appeal to a wide range of buyers.

Garage / Garden Room

17' 0" x 14' 0" (5.18m x 4.27m)

Garden