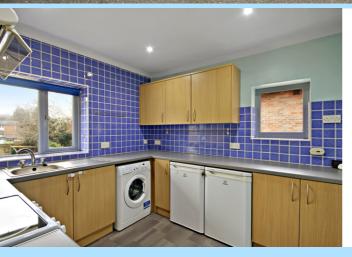

Inside, the maisonette features a generous and light-filled lounge/diner, creating a welcoming space for both relaxation and entertaining guests. The separate kitchen is well-equipped with ample storage and worktop space, perfect for preparing meals. The property also benefits from a modern family bathroom, with both rooms being well-maintained and ready for immediate use. Both bedrooms are spacious, with the second bedroom offering plenty of room for a home office or additional living space if needed.