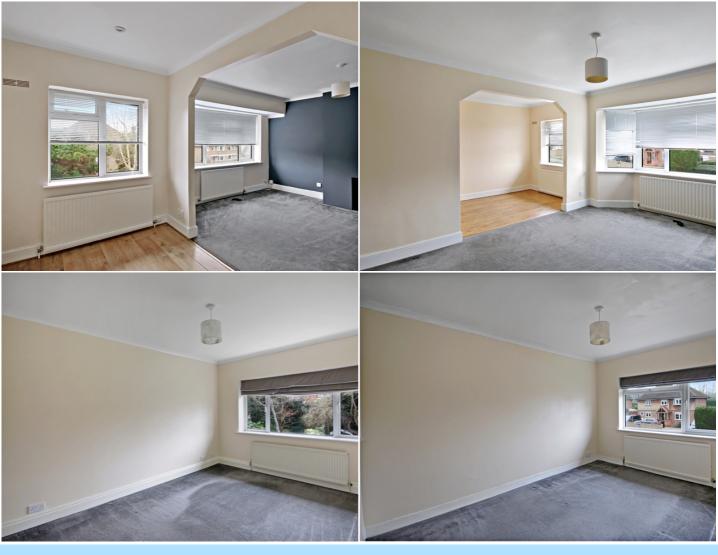

Inside, the maisonette features a generous and light-filled lounge/diner, creating a welcoming space for both relaxation and entertaining guests. The separate kitchen is well-equipped with ample storage and worktop space, perfect for preparing meals. The property also benefits from a modern family bathroom, with both rooms being well-maintained and ready for immediate use. Both bedrooms are spacious, with the second bedroom offering plenty of room for a home office or additional living space if needed.

## Accommodation

First Floor

Landing

Lounge

15' 0" x 10' 10" (4.57m x 3.30m)

**Dining Room** 

10' 0" x 6' 0" (3.05m x 1.83m)

Kitchen

9' 8" x 9' 0" (2.95m x 2.74m)

**Bedroom** 

13' " x 10' 10" (NaNm x 3.30m)

**Bedroom** 

12' 11" x 9' 0" (3.94m x 2.74m)

**Bathroom** 

7' 0" x 6' 0" (2.13m x 1.83m)

Outside