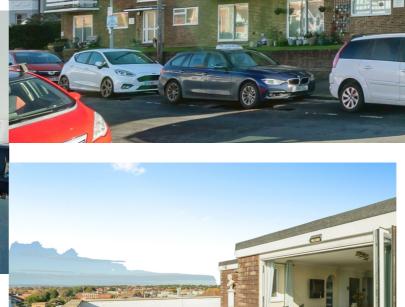

#### Outside

The roof terrace measures approximately 18.29m x 7.62m (60' 0" x 25' 0") with stunning views across the town and towards the sea.

Parking: Garage number 7 has an up and over door, and there is additional parking by permit in the residents' car park.