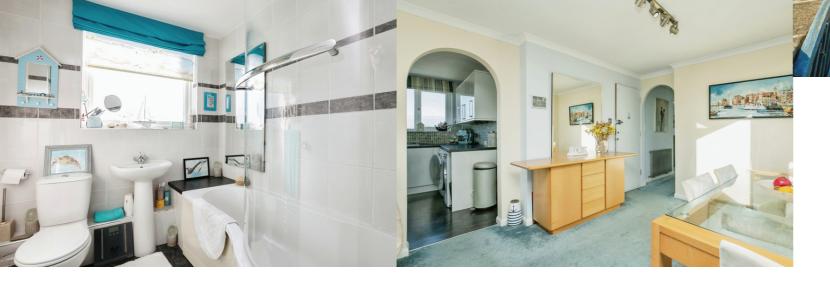

### Bathroom

White suite comprising of a panelled shaped bath with shower and screen, WC, and pedestal wash basin. Heated towel rail, and wall and floor tiling. Linen cupboard

### Kitchen

2.77m x 2.77m (9' 1" x 9' 1")

Sink unit with mixer taps, range of white gloss floor and wall fitted storage cupboards, drawers, dark coloured work surfaces, fitted oven, hob, and hood, boiler, and wall and floor tiling. Miele washing machine, Siemens tumble dryer, integral dish washer, Weissman boiler