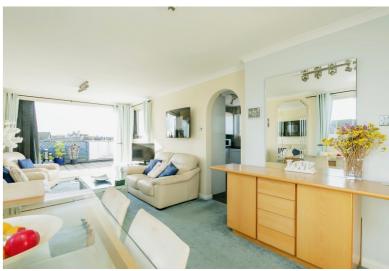

#### Living Room/Dining Room

#### 6.73m x 3.07m (22' 1" x 10' 1")

Twin aspect room with a radiator, TV point, phone point, Satellite dish and bi-fold doors leading out onto the roof terrace.