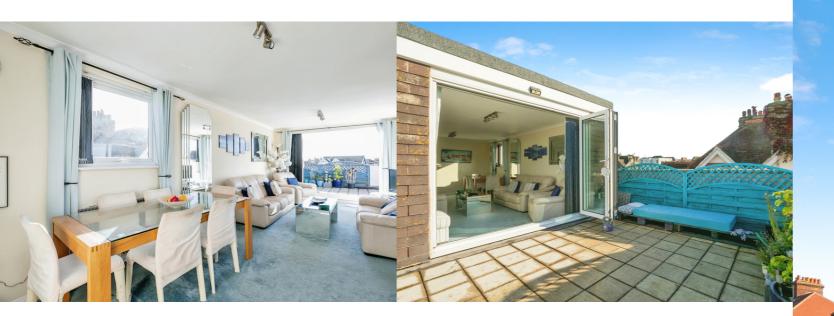

#### Living Room/Dining Room

#### 6.73m x 3.07m (22' 1" x 10' 1")

Twin aspect room with a radiator, TV point, phone point, Satellite dish and bi-fold doors leading out onto the roof terrace.

#### Outside

The roof terrace measures approximately 18.29m x 7.62m (60' 0" x 25' 0") with stunning views across the town and towards the sea.

Parking: Garage number 7 has an up and over door, and there is additional parking by permit in the residents' car park.