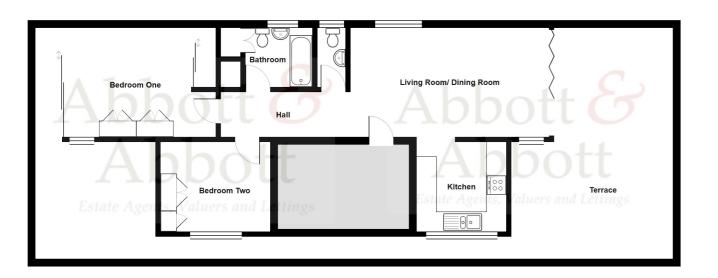

#### **Entrance Hall**

Private front door into the property, accessed via the communal front door.

# Bedroom 1

4.57m x 3.35m (15' 0" x 11' 0") Range of mirror fronted wardrobes, a radiator, and sliding patio doors leading out onto the roof terrace.

## Bedroom 2

3.38m x 2.77m (11' 1" x 9' 1") Built in storage cupboards, and a radiator.

### Bathroom

White suite comprising of a panelled shaped bath with shower and screen, WC, and pedestal wash basin. Heated towel rail, and wall and floor tiling. Linen cupboard

#### Outside

The roof terrace measures approximately 18.29m x 7.62m (60' 0" x 25' 0") with stunning views across the town and towards the sea.

Parking: Garage number 7 has an up and over door, and there is additional parking by permit in the residents' car park.