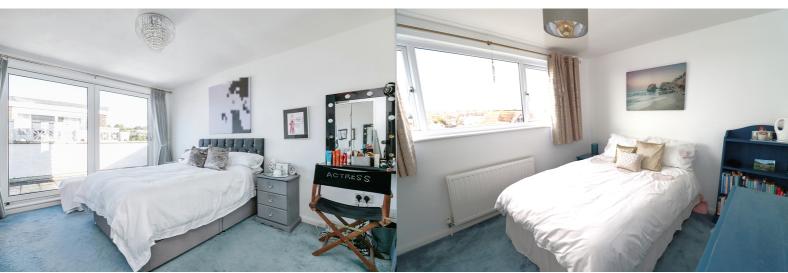

# Bedroom 1

4.57m x 3.35m (15' 0" x 11' 0") Range of mirror fronted wardrobes, a radiator, and sliding patio doors leading out onto the roof terrace.

## Bedroom 2

3.38m x 2.77m (11' 1" x 9' 1") Built in storage cupboards, and a radiator.