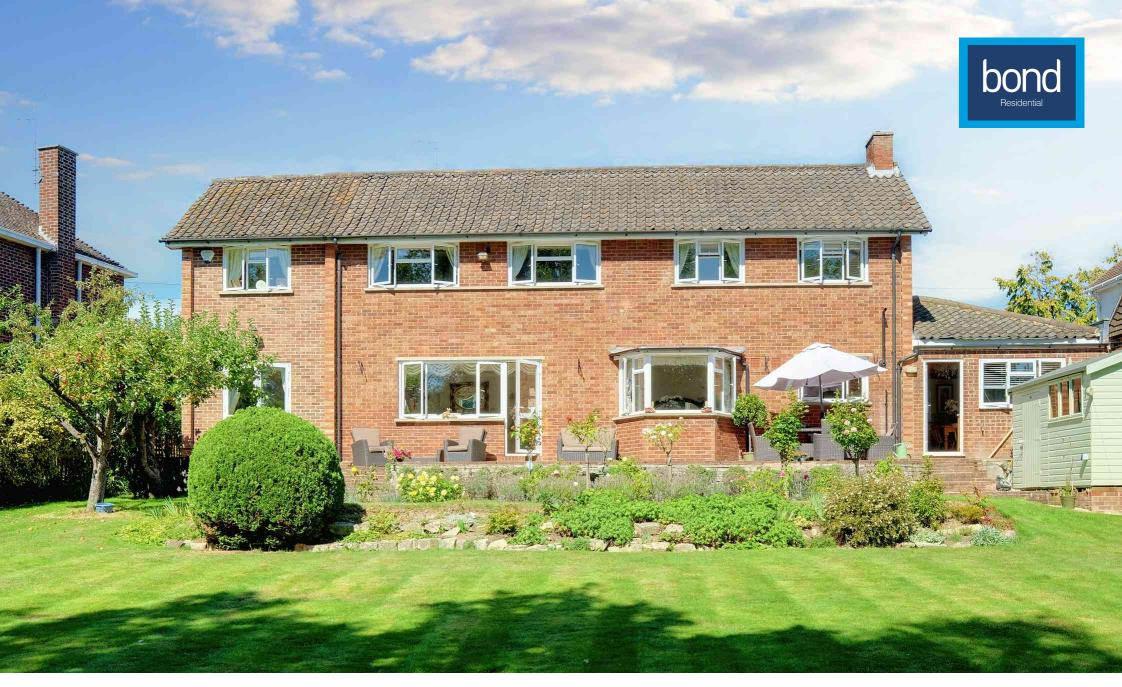

Tabors Avenue, Great Baddow, Chelmsford, Essex, CM2 7ES

Council Tax Band F (Chelmsford City Council)

Bond Residential are delighted to offer for sale this individually designed, extended, character family residence situated in the sought after location of Great Baddow.

The property offers an entrance hall with Italian porcelain tiles, ground floor WC, study, drawing room, dining room with a bay window providing lovely rear garden views and family room with vaulted ceiling and access to the front and rear of the property. The fitted kitchen offers a range of eye & base level units, large pantry style cupboard and a working Aga which holds many years of cooking history. To the first floor there are four bedrooms, the main bedroom has a dressing room which could also be used as a study and an recently re-fitted en-suite bathroom. There is also a family bathroom, separate WC and a large walk-in storage room. Outside the property benefits from ample off road parking via the sweeping in & out driveway and side access leads round to the rear of the property. The established rear garden is a real feature of this beautiful family home with its extensive lawn, mature shrubs and hedging and a small running stream to the far end of the garden.

- Extended Detached Family Residence
- Four Reception Rooms
- Four Bedrooms
- Family Bathroom & Separate WC
- Large and established Rear Garden

- Ground Floor WC
- Fitted Kitchen with Aga
- Main Bedroom With Dressing Room & En-Suite
- In & Out Sweeping Driveway