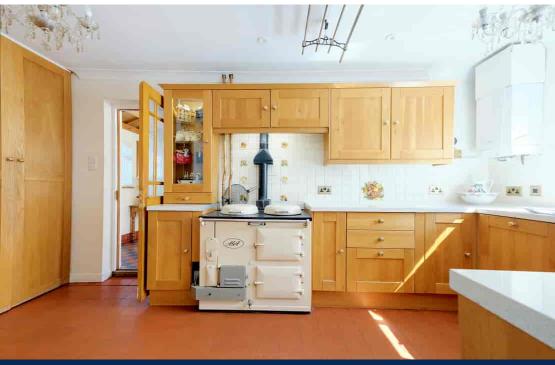

The property offers an entrance hall with Italian porcelain tiles, ground floor WC, study, drawing room, dining room with a bay window providing lovely rear garden views and family room with vaulted ceiling and access to the front and rear of the property. The fitted kitchen offers a range of eye & base level units, large pantry style cupboard and a working Aga which holds many years of cooking history. To the first floor there are four bedrooms, the main bedroom has a dressing room which could also be used as a study and an recently re-fitted en-suite bathroom. There is also a family bathroom, separate WC and a large walk-in storage room. Outside the property benefits from ample off road parking via the sweeping in & out driveway and side access leads round to the rear of the property. The established rear garden is a real feature of this beautiful family home with its extensive lawn, mature shrubs and hedging and a small running stream to the far end of the garden.