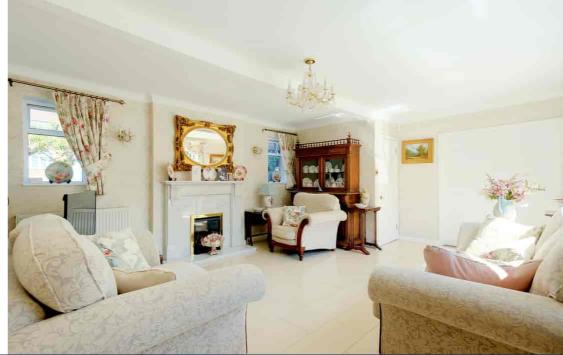

The property offers an entrance hall with Italian porcelain tiles, ground floor WC, study, drawing room, dining room with a bay window providing lovely rear garden views and family room with vaulted ceiling and access to the front and rear of the property. The fitted kitchen offers a range of eye & base level units, large pantry style cupboard and a working Aga which holds many years of cooking history. To the first floor there are four bedrooms, the main bedroom has a dressing room which could also be used as a study and an recently re-fitted en-suite bathroom. There is also a family bathroom, separate WC and a large walk-in storage room. Outside the property benefits from ample off road parking via the sweeping in & out driveway and side access leads round to the rear of the property. The established rear garden is a real feature of this beautiful family home with its extensive lawn, mature shrubs and hedging and a small running stream to the far end of the garden.