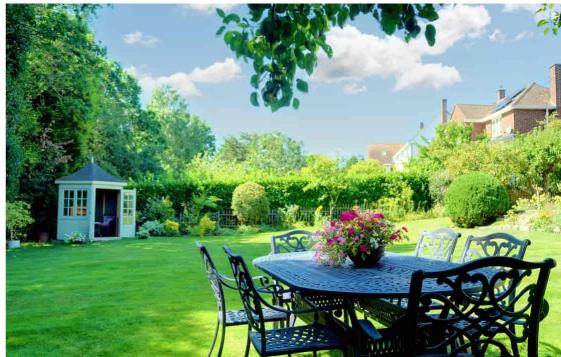

The property offers an entrance hall with Italian porcelain tiles, ground floor WC, study, drawing room, dining room with a bay window providing lovely rear garden views and family room with vaulted ceiling and access to the front and rear of the property. The fitted kitchen offers a range of eye & base level units, large pantry style cupboard and a working Aga which holds many years of cooking history. To the first floor there are four bedrooms, the main bedroom has a dressing room which could also be used as a study and an recently re-fitted en-suite bathroom. There is also a family bathroom, separate WC and a large walk-in storage room. Outside the property benefits from ample off road parking via the sweeping in & out driveway and side access leads round to the rear of the property. The established rear garden is a real feature of this beautiful family home with its extensive lawn, mature shrubs and hedging and a small running stream to the far end of the garden.