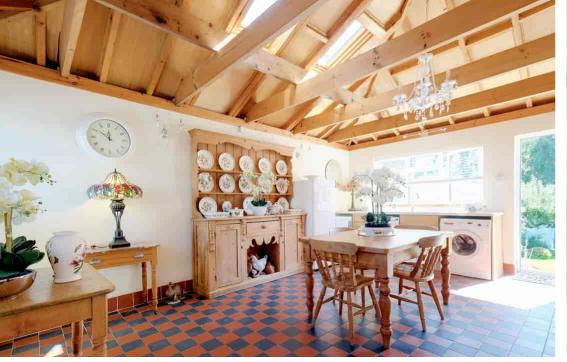

The property offers an entrance hall with Italian porcelain tiles, ground floor WC, study, drawing room, dining room with a bay window providing lovely rear garden views and family room with vaulted ceiling and access to the front and rear of the property. The fitted kitchen offers a range of eye & base level units, large pantry style cupboard and a working Aga which holds many years of cooking history. To the first floor there are four bedrooms, the main bedroom has a dressing room which could also be used as a study and an recently re-fitted en-suite bathroom. There is also a family bathroom, separate WC and a large walk-in storage room. Outside the property benefits from ample off road parking via the sweeping in & out driveway and side access leads round to the rear of the property. The established rear garden is a real feature of this beautiful family home with its extensive lawn, mature shrubs and hedging and a small running stream to the far end of the garden.