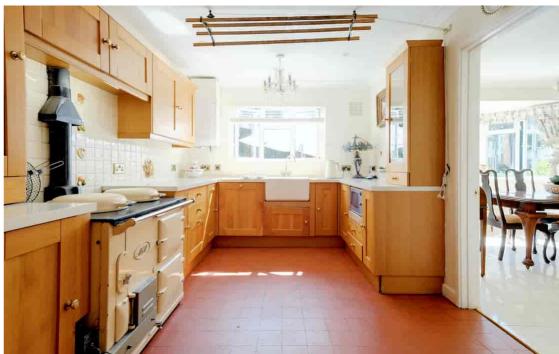

The property offers an entrance hall with Italian porcelain tiles, ground floor WC, study, drawing room, dining room with a bay window providing lovely rear garden views and family room with vaulted ceiling and access to the front and rear of the property. The fitted kitchen offers a range of eye & base level units, large pantry style cupboard and a working Aga which holds many years of cooking history. To the first floor there are four bedrooms, the main bedroom has a dressing room which could also be used as a study and an recently re-fitted en-suite bathroom. There is also a family bathroom, separate WC and a large walk-in storage room. Outside the property benefits from ample off road parking via the sweeping in & out driveway and side access leads round to the rear of the property. The established rear garden is a real feature of this beautiful family home with its extensive lawn, mature shrubs and hedging and a small running stream to the far end of the garden.

- Extended Detached Family Residence
- Four Reception Rooms
- Four Bedrooms
- Family Bathroom & Separate WC
- Large and established Rear Garden

- Ground Floor WC
- Fitted Kitchen with Aga
- Main Bedroom With Dressing Room & En-Suite
- In & Out Sweeping Driveway