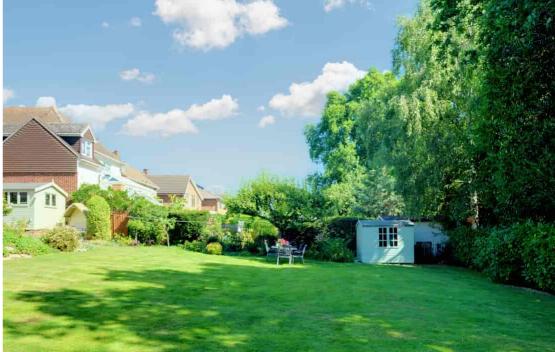

The property offers an entrance hall with Italian porcelain tiles, ground floor WC, study, drawing room, dining room with a bay window providing lovely rear garden views and family room with vaulted ceiling and access to the front and rear of the property. The fitted kitchen offers a range of eye & base level units, large pantry style cupboard and a working Aga which holds many years of cooking history. To the first floor there are four bedrooms, the main bedroom has a dressing room which could also be used as a study and an recently re-fitted en-suite bathroom. There is also a family bathroom, separate WC and a large walk-in storage room. Outside the property benefits from ample off road parking via the sweeping in & out driveway and side access leads round to the rear of the property. The established rear garden is a real feature of this beautiful family home with its extensive lawn, mature shrubs and hedging and a small running stream to the far end of the garden.