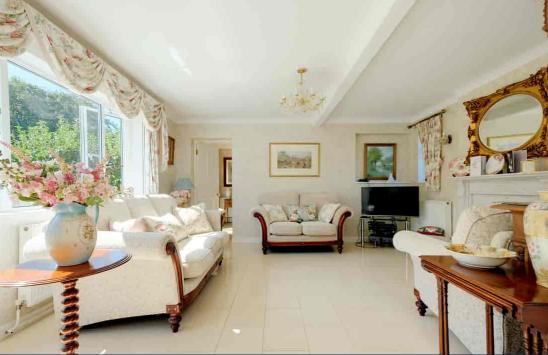

The property offers an entrance hall with Italian porcelain tiles, ground floor WC, study, drawing room, dining room with a bay window providing lovely rear garden views and family room with vaulted ceiling and access to the front and rear of the property. The fitted kitchen offers a range of eye & base level units, large pantry style cupboard and a working Aga which holds many years of cooking history. To the first floor there are four bedrooms, the main bedroom has a dressing room which could also be used as a study and an recently re-fitted en-suite bathroom. There is also a family bathroom, separate WC and a large walk-in storage room. Outside the property benefits from ample off road parking via the sweeping in & out driveway and side access leads round to the rear of the property. The established rear garden is a real feature of this beautiful family home with its extensive lawn, mature shrubs and hedging and a small running stream to the far end of the garden.