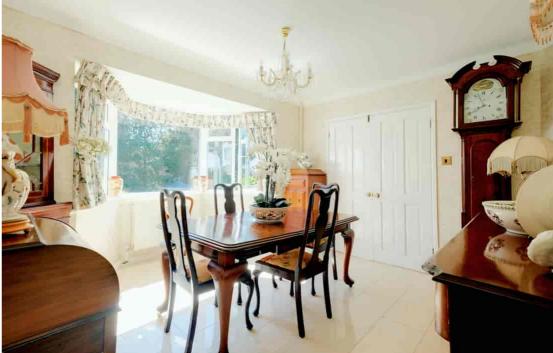

The property offers an entrance hall with Italian porcelain tiles, ground floor WC, study, drawing room, dining room with a bay window providing lovely rear garden views and family room with vaulted ceiling and access to the front and rear of the property. The fitted kitchen offers a range of eye & base level units, large pantry style cupboard and a working Aga which holds many years of cooking history. To the first floor there are four bedrooms, the main bedroom has a dressing room which could also be used as a study and an recently re-fitted en-suite bathroom. There is also a family bathroom, separate WC and a large walk-in storage room. Outside the property benefits from ample off road parking via the sweeping in & out driveway and side access leads round to the rear of the property. The established rear garden is a real feature of this beautiful family home with its extensive lawn, mature shrubs and hedging and a small running stream to the far end of the garden.