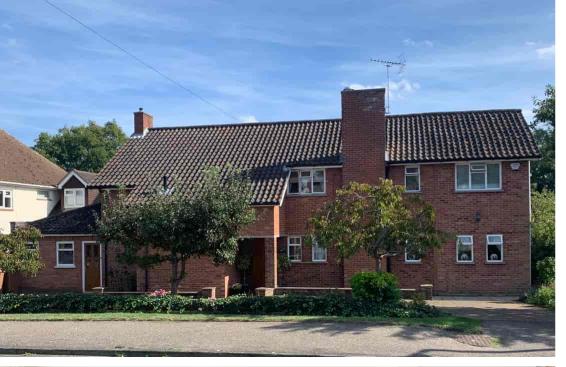

Tabors Avenue, Great Baddow, Chelmsford, Essex, CM2 7ES

Council Tax Band F (Chelmsford City Council)

Bond Residential are delighted to offer for sale this individually designed, extended, character family residence situated in the sought after location of Great Baddow.

The property offers an entrance hall with Italian porcelain tiles, ground floor WC, study, drawing room, dining room with a bay window providing lovely rear garden views and family room with vaulted ceiling and access to the front and rear of the property. The fitted kitchen offers a range of eye & base level units, large pantry style cupboard and a working Aga which holds many years of cooking history. To the first floor there are four bedrooms, the main bedroom has a dressing room which could also be used as a study and an recently re-fitted en-suite bathroom. There is also a family bathroom, separate WC and a large walk-in storage room. Outside the property benefits from ample off road parking via the sweeping in & out driveway and side access leads round to the rear of the property. The established rear garden is a real feature of this beautiful family home with its extensive lawn, mature shrubs and hedging and a small running stream to the far end of the garden.

- Extended Detached Family Residence
- Four Reception Rooms
- Four Bedrooms
- Family Bathroom & Separate WC
- Large and established Rear Garden

- Ground Floor WC
- Fitted Kitchen with Aga
- Main Bedroom With Dressing Room & En-Suite
- In & Out Sweeping Driveway