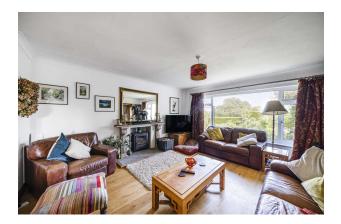

The property is approached via a country lane which opens into a large, gated driveway with parking for multiple vehicles in addition to the garage and car port.

Internally the accommodation is well proportioned, naturally light and well presented. There is a large double aspect living room which is a wonderful space with a wood burning stove that takes centre stage. Looking across the gardens to the side of the property is a very spacious dining room with room for a large table and chairs, a perfect area to entertain up to 10 and enjoy family living.