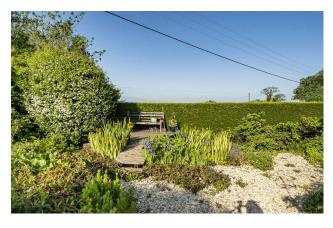

#### Outside

Externally, Green Acres enjoys a large plot measuring over half an acre with the ability to park up to 6 vehicles in addition to the garage and car port.

There are gardens on all four sides of the property which benefit from a very good degree of privacy.

Areas of lawn are beautifully decorated by a wide variety of plants, shrubs and trees. To the back of the house, with the most incredible far reaching countryside views, our vendors have installed a heated outdoor swimming pool measuring 36 feet by 16 feet, which has recently had a new pump installed and a new liner with a 30-year guarantee. There are also two  $12 \times 12$  stables and a store.

Adjoining the door from the kitchen is an excellent seating area for al-fresco dining and a great space for get-togethers and parties.