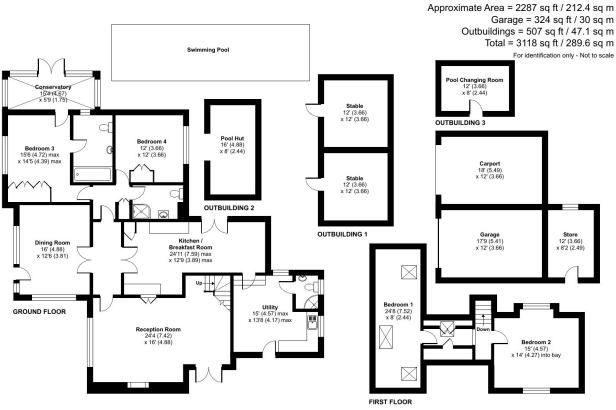

## Green Acres, Witham Friary, Frome, BA11

Floor plan produced in accordance with RICS Property Measurement Standards incorporating International Property Measurement Standards (IPMS2 Residential). © ntchecom 2023. Produced for Cooper and Tanner. REF: 98909