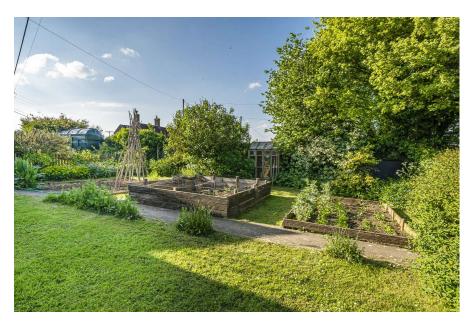

#### Outside

Externally, Green Acres enjoys a large plot measuring over half an acre with the ability to park up to 6 vehicles in addition to the garage and car port.

There are gardens on all four sides of the property which benefit from a very good degree of privacy.

Areas of lawn are beautifully decorated by a wide variety of plants, shrubs and trees. To the back of the house, with the most incredible far reaching countryside views, our vendors have installed a heated outdoor swimming pool measuring 36 feet by 16 feet, which has recently had a new pump installed and a new liner with a 30-year guarantee. There are also two  $12 \times 12$  stables and a store.