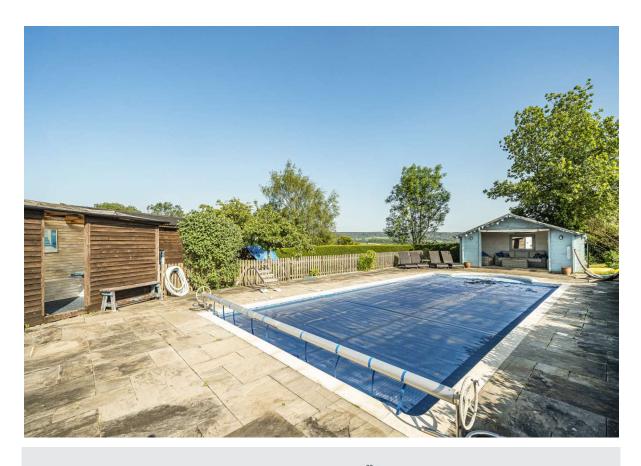

Areas of lawn are beautifully decorated by a wide variety of plants, shrubs and trees. To the back of the house, with the most incredible far reaching countryside views, our vendors have installed a heated outdoor swimming pool measuring 36 feet by 16 feet, which has recently had a new pump installed and a new liner with a 30-year guarantee. There are also two  $12 \times 12$  stables and a store.