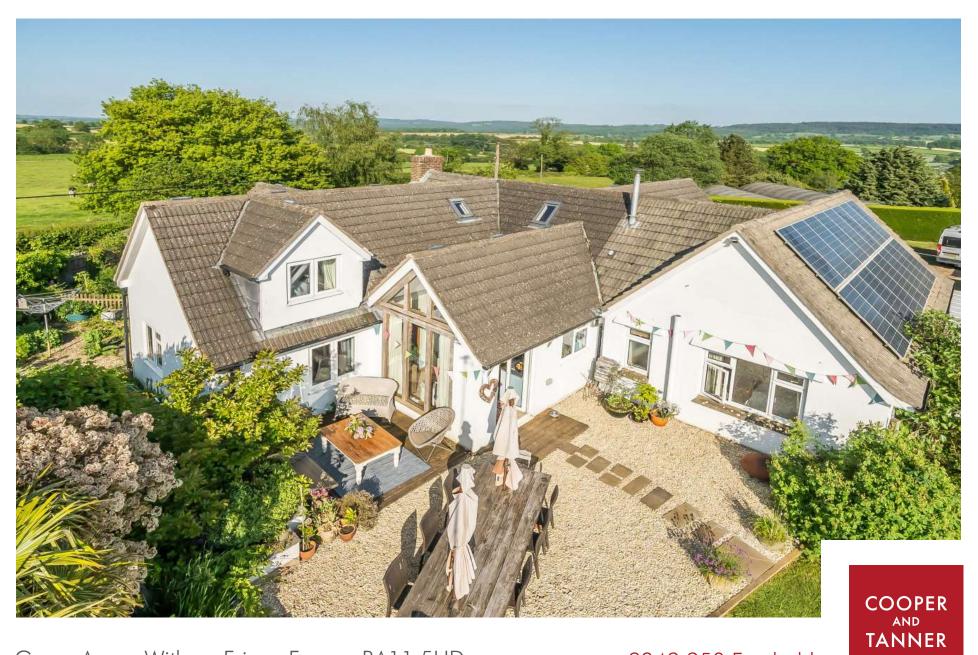

Green Acres, Witham Friary, Frome, BA11 5HD

£849,950 Freehold

#### Description

Green Acres is an impressive, detached village home with far reaching countryside views towards Cley Hill and Longleat Forest and an extensive plot on the edge of this highly sought after village.

The property is approached via a country lane which opens into a large, gated driveway with parking for multiple vehicles in addition to the garage and car port.

Internally the accommodation is well proportioned, naturally light and well presented. There is a large double aspect living room which is a wonderful space with a wood burning stove that takes centre stage. Looking across the gardens to the side of the property is a very spacious dining room with room for a large table and chairs, a perfect area to entertain up to 10 and enjoy family living.

#### Outside

Externally, Green Acres enjoys a large plot measuring over half an acre with the ability to park up to 6 vehicles in addition to the garage and car port.

There are gardens on all four sides of the property which benefit from a very good degree of privacy.