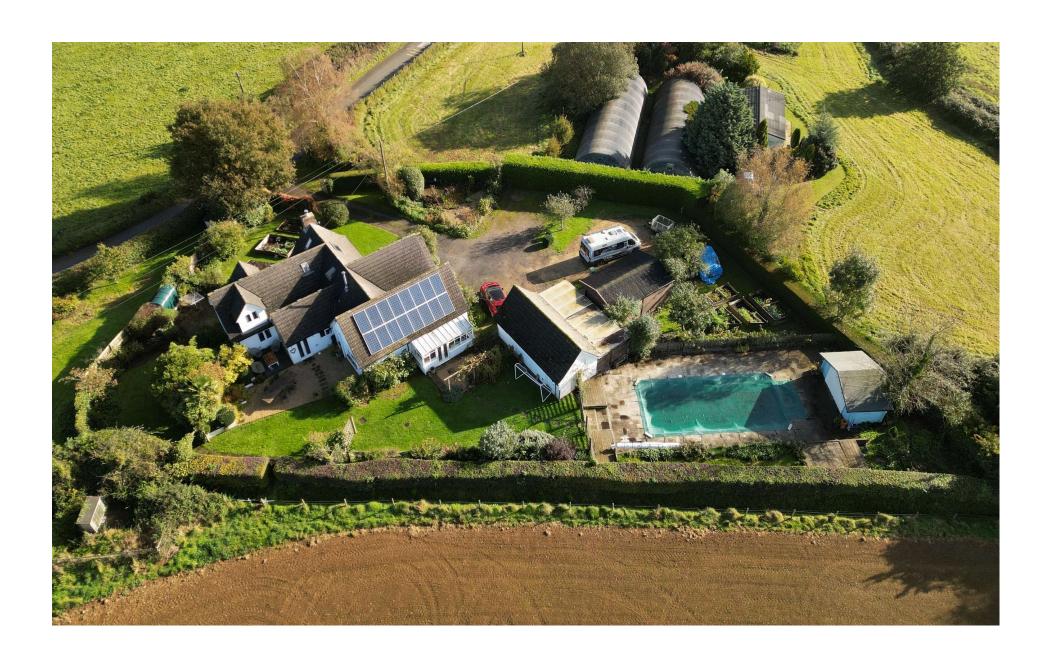

#### Outside

Externally, Green Acres enjoys a large plot measuring over half an acre with the ability to park up to 6 vehicles in addition to the garage and car port.

There are gardens on all four sides of the property which benefit from a very good degree of privacy.

Areas of lawn are beautifully decorated by a wide variety of plants, shrubs and trees. To the back of the house, with the most incredible far reaching countryside views, our vendors have installed a heated outdoor swimming pool measuring 36 feet by 16 feet, which has recently had a new pump installed and a new liner with a 30-year guarantee. There are also two  $12 \times 12$  stables and a store.

Adjoining the door from the kitchen is an excellent seating area for al-fresco dining and a great space for get-togethers and parties.