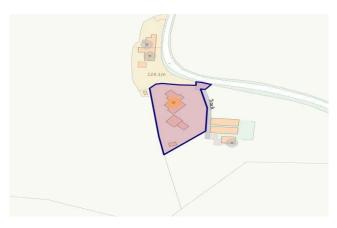

#### Outside

Externally, Green Acres enjoys a large plot measuring over half an acre with the ability to park up to 6 vehicles in addition to the garage and car port.

There are gardens on all four sides of the property which benefit from a very good degree of privacy.

Areas of lawn are beautifully decorated by a wide variety of plants, shrubs and trees. To the back of the house, with the most incredible far reaching countryside views, our vendors have installed a heated outdoor swimming pool measuring 36 feet by 16 feet, which has recently had a new pump installed and a new liner with a 30-year guarantee. There are also two  $12 \times 12$  stables and a store.