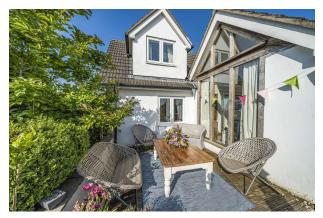

Adjoining the door from the kitchen is an excellent seating area for al-fresco dining and a great space for get-togethers and parties.