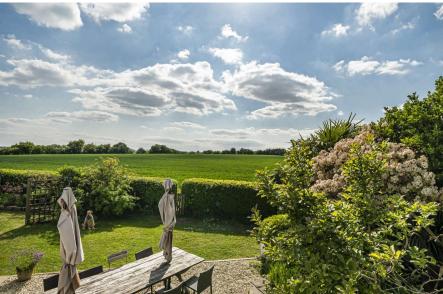

Areas of lawn are beautifully decorated by a wide variety of plants, shrubs and trees. To the back of the house, with the most incredible far reaching countryside views, our vendors have installed a heated outdoor swimming pool measuring 36 feet by 16 feet, which has recently had a new pump installed and a new liner with a 30-year guarantee. There are also two  $12 \times 12$  stables and a store.