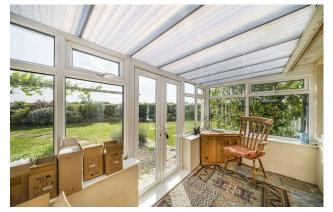

The property is approached via a country lane which opens into a large, gated driveway with parking for multiple vehicles in addition to the garage and car port.

Internally the accommodation is well proportioned, naturally light and well presented. There is a large double aspect living room which is a wonderful space with a wood burning stove that takes centre stage. Looking across the gardens to the side of the property is a very spacious dining room with room for a large table and chairs, a perfect area to entertain up to 10 and enjoy family living.

The kitchen/breakfast room is a large space with a fabulous feature floor to ceiling window looking over the gardens. There are a range of wall and base units (in need of some modernisation), an oil-fired Aga, room for a further table and chairs and access into the gardens. There is a large utility room/boot room which provides lots of useful storage, room for dogs and there is a downstairs shower room.