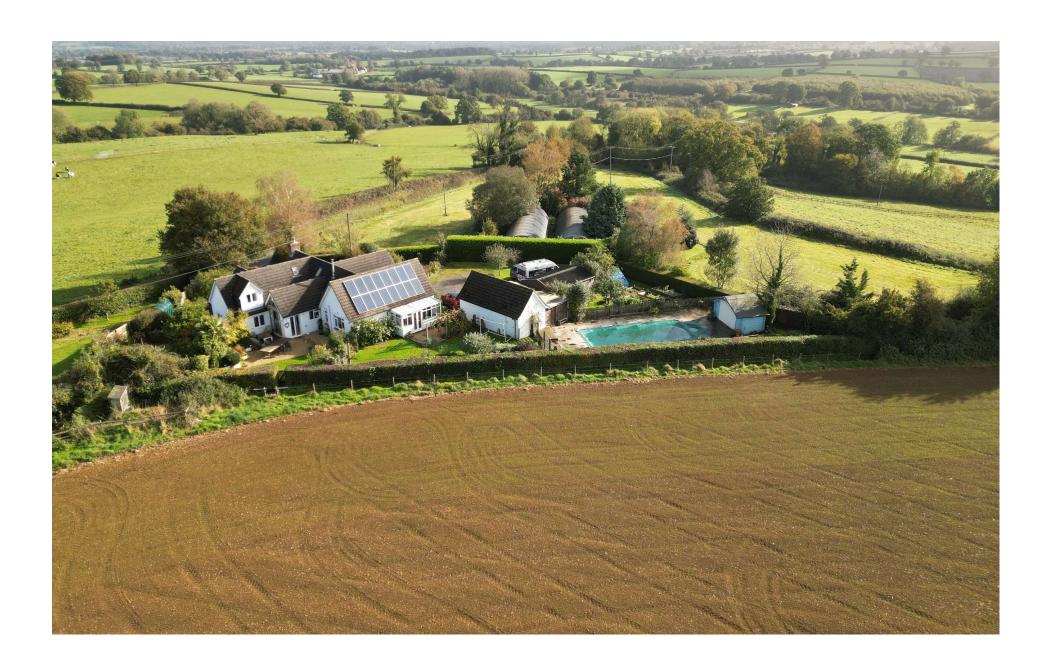

#### Outside

Externally, Green Acres enjoys a large plot measuring over half an acre with the ability to park up to 6 vehicles in addition to the garage and car port.

There are gardens on all four sides of the property which benefit from a very good degree of privacy.

Areas of lawn are beautifully decorated by a wide variety of plants, shrubs and trees. To the back of the house, with the most incredible far reaching countryside views, our vendors have installed a heated outdoor swimming pool measuring 36 feet by 16 feet, which has recently had a new pump installed and a new liner with a 30-year guarantee. There are also two  $12 \times 12$  stables and a store.