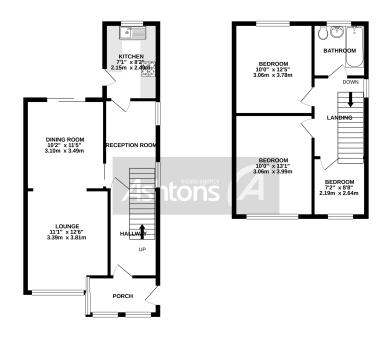

\*\*FREEHOLD\*\* Family Home For Sale! Situated within a stones throw from Sutton Park is this extended semi-detached property with three bedrooms. The ground floor boasts Porch, entrance hall, spacious double aspect lounge and dining area with patio doors leading out to the garden, a separate dining room/2nd lounge and fitted kitchen. Upstairs are three good sized bedrooms with fitted wardrobes and family bathroom. Externally there is off road parking for 2-3 vehicles with a driveway leading to the single detached garage that has power and an electric door. This popular area of St Helens is surrounded by a wealth of amenties schools and great road links. Viewings are highly recommended to appreciate the size of this spacious property that would appeal to couples and a growing family.