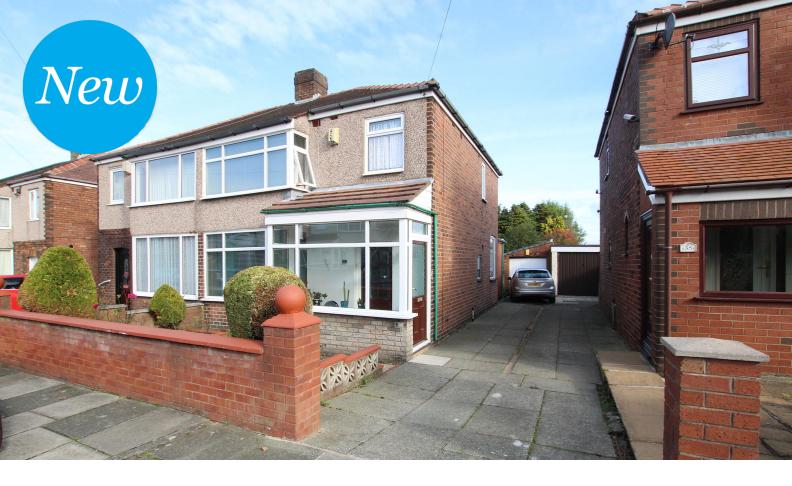

## Olga Road, St Helens, Merseyside.

£155,000

Large Extended Semi Detached Family Home | Three Reception Rooms | Three Bedrooms | Family Bathroom | Gardens Front & Rear With Driveway | Detached Garage with Electric Door | FREEHOLD |

\*\*FREEHOLD\*\* Family Home For Sale! Situated within a stones throw from Sutton Park is this extended semi-detached property with three bedrooms. The ground floor boasts Porch, entrance hall, spacious double aspect lounge and dining area with patio doors leading out to the garden, a separate dining room/2nd lounge and fitted kitchen. Upstairs are three good sized bedrooms with fitted wardrobes and family bathroom. Externally there is off road parking for 2-3 vehicles with a driveway leading to the single detached garage that has power and an electric door. This popular area of St Helens is surrounded by a wealth of amenties schools and great road links. Viewings are highly recommended to appreciate the size of this spacious property that would appeal to couples and a growing family.