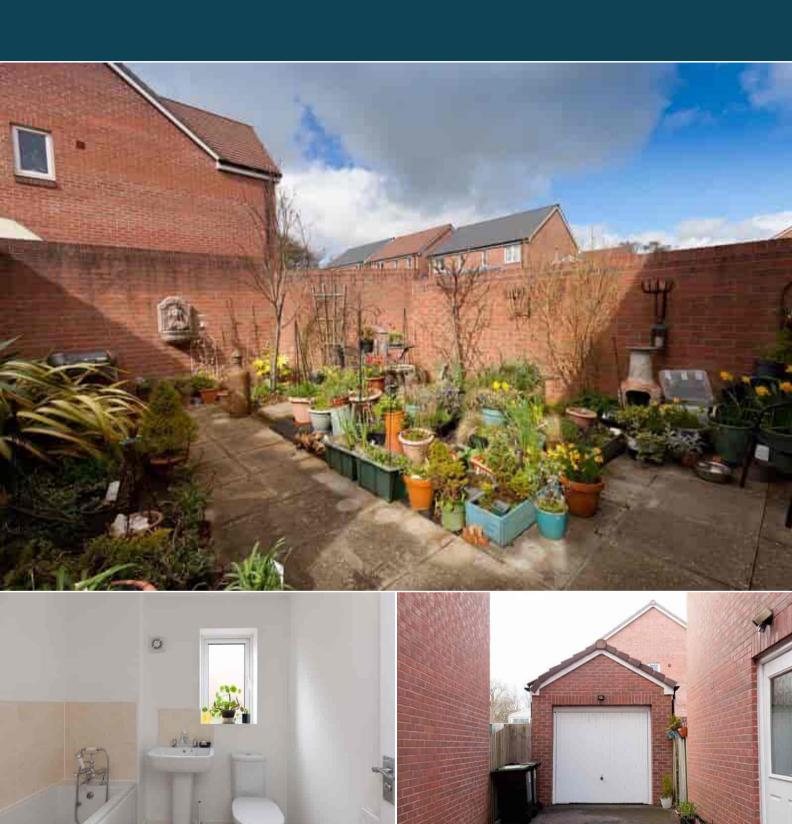

The council tax band is D.

The interior of this beautifully presented property comprises a spacious living room, utility, fitted kitchen/breakfast room and WC on the ground floor. The first floor consists of 3 bedrooms, with 1 en-suite and the family bathroom. The exterior boasts a private rear garden, perfect for enjoying the summer months.