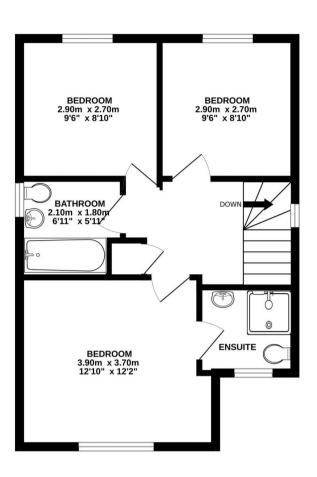

The council tax band is D.

The interior of this beautifully presented property comprises a spacious living room, utility, fitted kitchen/breakfast room and WC on the ground floor. The first floor consists of 3 bedrooms, with 1 en-suite and the family bathroom. The exterior boasts a private rear garden, perfect for enjoying the summer months.