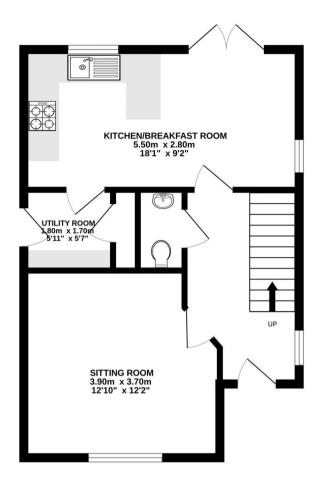

The council tax band is D.

The interior of this beautifully presented property comprises a spacious living room, utility, fitted kitchen/breakfast room and WC on the ground floor. The first floor consists of 3 bedrooms, with 1 en-suite and the family bathroom. The exterior boasts a private rear garden, perfect for enjoying the summer months.