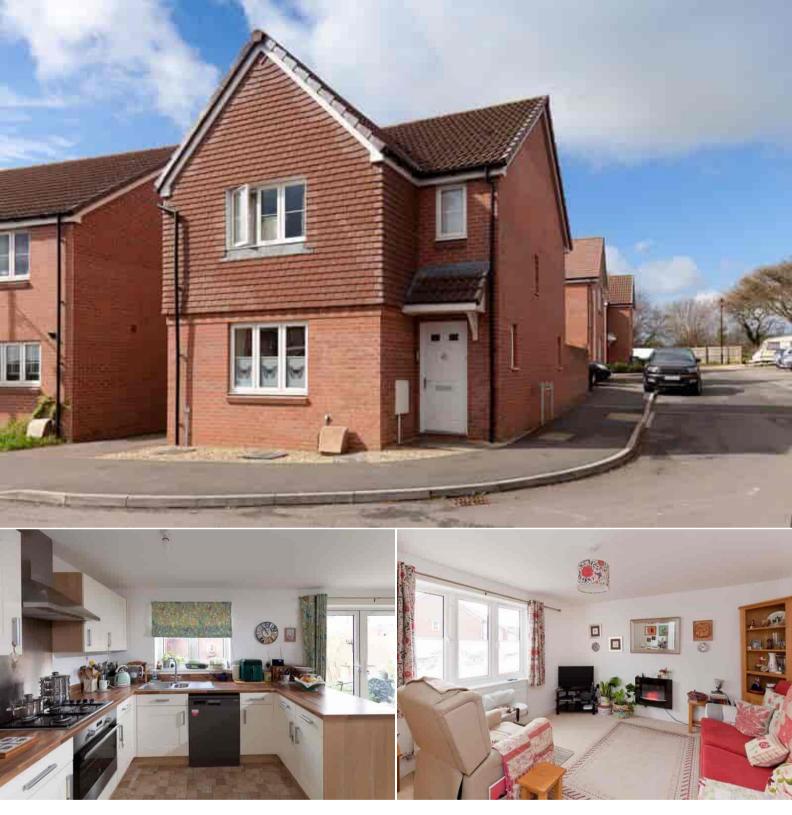

## Maple Road Shaftesbury

Bettermove are proud to present this 3 bedroom detached house in Shaftesbury, available with no forward chain.

The property benefits from double glazing, gas central heating throughout and has off street parking available via the driveway and a detached garage.

The council tax band is D.

The interior of this beautifully presented property comprises a spacious living room, utility, fitted kitchen/breakfast room and WC on the ground floor. The first floor consists of 3 bedrooms, with 1 en-suite and the family bathroom. The exterior boasts a private rear garden, perfect for enjoying the summer months.

Located in the popular town of Shaftesbury, the property is close to a range of amenities, including shops, supermarkets, restaurants and pubs. Excellent transport connections can be found from Gillingham Railway Station, local bus routes and close access to the A351, leading to the M4 and Bournemouth.