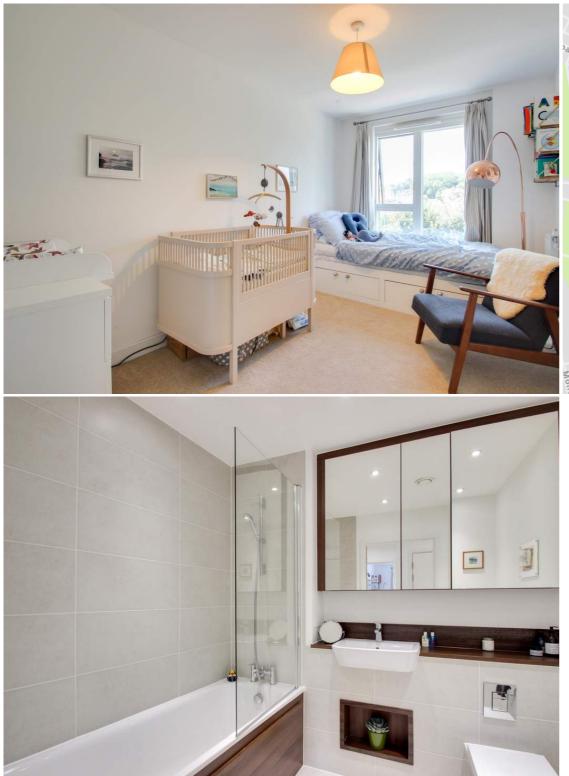

#### Bedroom

13'7" x 8'2" (4.14m x 2.49m) Pendant ceiling light, x2 double glazed windows to the side, radiator, carpeted flooring.

### Bathroom

8'2" x 6'11" (2.49m x 2.11m) Inset spotlights, tiled walls, three-piece suite, panel enclosed bath with shower attachment, glass shower screen, built-in mirrored cupboards, low-level WC, sink with mixer tap, tiled flooring.

#### Bedroom

10'0" x 9'3" (3.05m x 2.82m) Pendant ceiling light, double glazed window to the side, radiator, carpeted flooring.