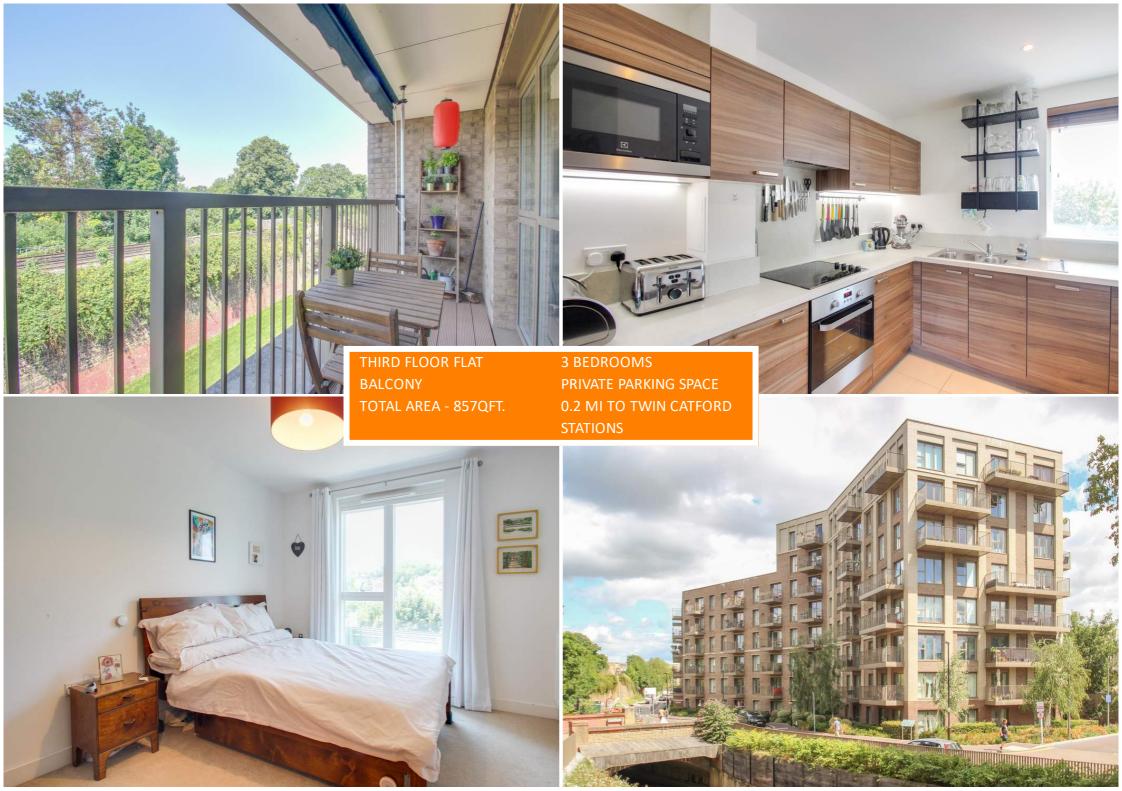

– sales & lettings -

**Guide Price £450,000** 3 bedroom flat

Adenmore Road Catford

# Read all about it...

This stunning and spacious top floor flat offering generous living space and is ideally located on Adenmore Road only 0.2 miles from Catford and Catford Bridge station making this an ideal home for commuters. Located on the third floor, this property comprises of three spacious bedrooms. There are two double bedrooms and a master bedroom that features a modern ensuite bathroom with a walk-in shower. There is a further bathroom with three piece suite and an open plan contemporary kitchen and living room area with matching wall and base units and integrated microwave and oven. The bright and spacious living room leads on to an impressive balcony with ample seating space making it ideal for the summer months. There is the additional benefit of a private parking space.

# Balcony

Decking area, seating space.

Third Floor

Total Area: 79.6 m<sup>2</sup> ... 857 ft<sup>2</sup> (excluding balcony) All measurements are approximate and for display purposes only