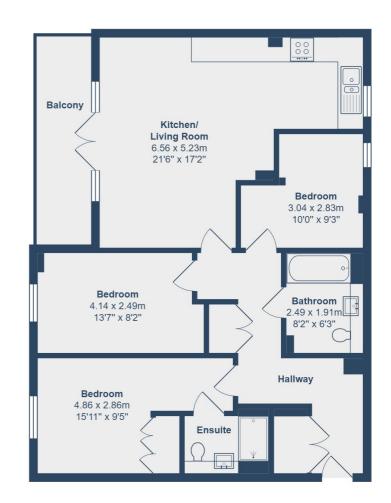

#### THIRD FLOOR

#### Hallway

Pendant ceiling light, carpeted flooring.

#### Bedroom

15'11" x 9'5" (4.85m x 2.87m) Pendant ceiling light, radiator, full length double glazed windows to the side, carpeted flooring.

#### Ensuite

Inset spotlights, partially tiled walls, heated towel rail, radiator, low-level WC, sink with mixer tap, free standing shower with glass shower screen, cupboard space, tiled flooring.

#### Bedroom

13'7" x 8'2" (4.14m x 2.49m) Pendant ceiling light, x2 double glazed windows to the side, radiator, carpeted flooring.

### Bathroom

8'2" x 6'11" (2.49m x 2.11m) Inset spotlights, tiled walls, three-piece suite, panel enclosed bath with shower attachment, glass shower screen, built-in mirrored cupboards, low-level WC, sink with mixer tap, tiled flooring.

#### Bedroom

10'0" x 9'3" (3.05m x 2.82m) Pendant ceiling light, double glazed window to the side, radiator, carpeted flooring.

## Kitchen/Living room

### 21'6" x 17'2" (6.55m x 5.23m)

x2 Pendant ceiling light, double glazed french doors leading to Juliet balcony, radiator, carpeted flooring. Inset spotlights, sash window to the side, matching wall and base units, sink with mixer tap, integrated oven and overhead extractor hood, tiled splashback, tiled flooring.

# Balcony

Decking area, seating space.

Third Floor

Total Area: 79.6 m<sup>2</sup> ... 857 ft<sup>2</sup> (excluding balcony) All measurements are approximate and for display purposes only