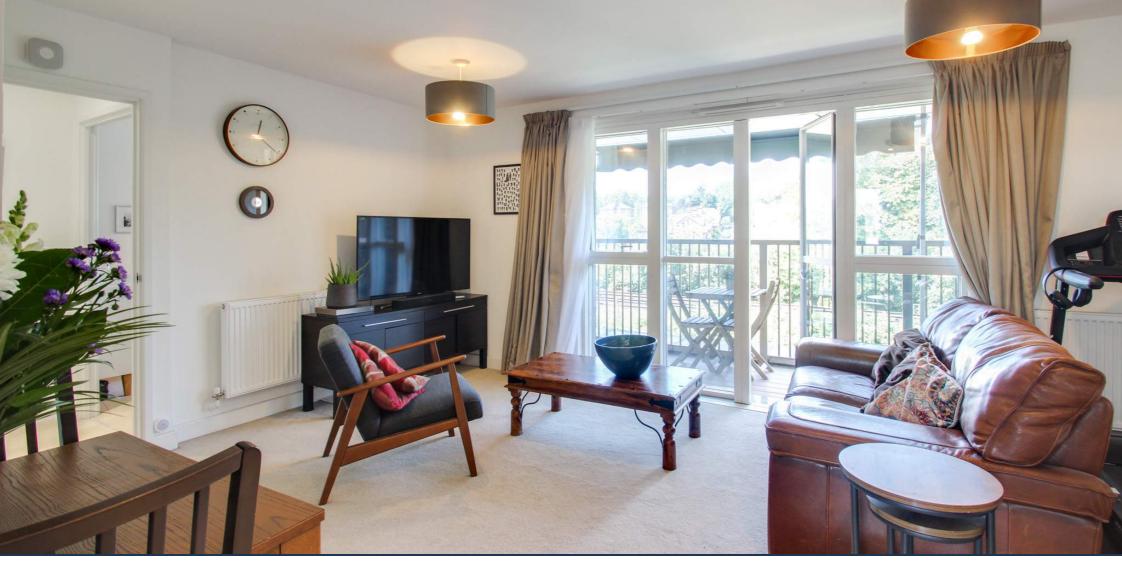

# Read all about it...

This stunning and spacious top floor flat offering generous living space and is ideally located on Adenmore Road only 0.2 miles from Catford and Catford Bridge station making this an ideal home for commuters. Located on the third floor, this property comprises of three spacious bedrooms. There are two double bedrooms and a master bedroom that features a modern ensuite bathroom with a walk-in shower. There is a further bathroom with three piece suite and an open plan contemporary kitchen and living room area with matching wall and base units and integrated microwave and oven. The bright and spacious living room leads on to an impressive balcony with ample seating space making it ideal for the summer months. There is the additional benefit of a private parking space.

## Kitchen/Living room

### 21'6" x 17'2" (6.55m x 5.23m)

x2 Pendant ceiling light, double glazed french doors leading to Juliet balcony, radiator, carpeted flooring. Inset spotlights, sash window to the side, matching wall and base units, sink with mixer tap, integrated oven and overhead extractor hood, tiled splashback, tiled flooring.