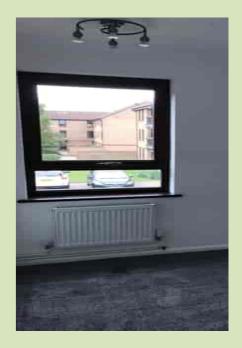

#### LIVING/DINING ROOM

5.19m x 3.50m (17' 0" x 11' 7") Radiator, views overlooking the rear communal gardens, Door leading to a private balcony.