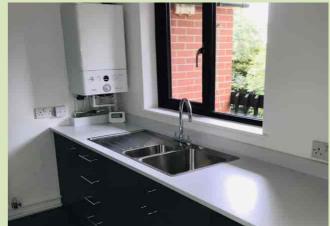

#### **KITCHEN**

2.46m x 2.38m (8' 2" x 7' 10") Newly fitted kitchen with marble effect worktop with grey gloss cupboards and drawers under, matching wall cupboards. One and a half bowl stainless steel sink with chrome mixer tap, ceramic hob with extractor over, built in eclectic oven, space for washing machine, space for fridge/freezer, Ideal Esprit Eco 2 gas central heating combi boiler.