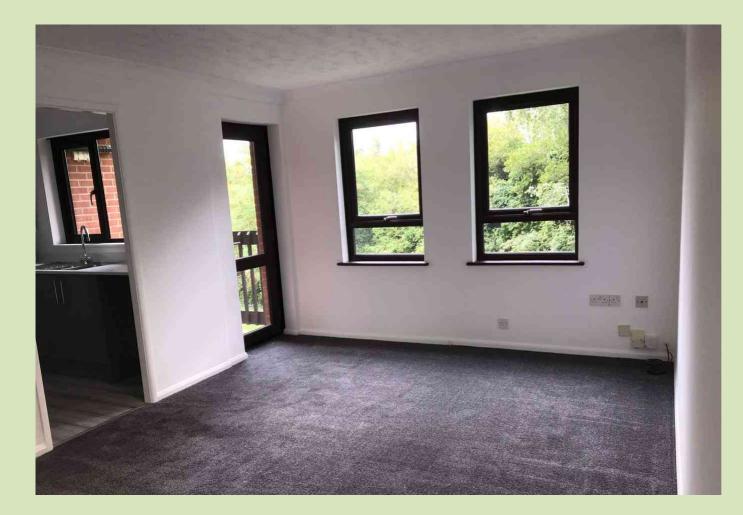

#### LIVING/DINING ROOM

5.19m x 3.50m (17' 0" x 11' 7") Radiator, views overlooking the rear communal gardens, Door leading to a private balcony.