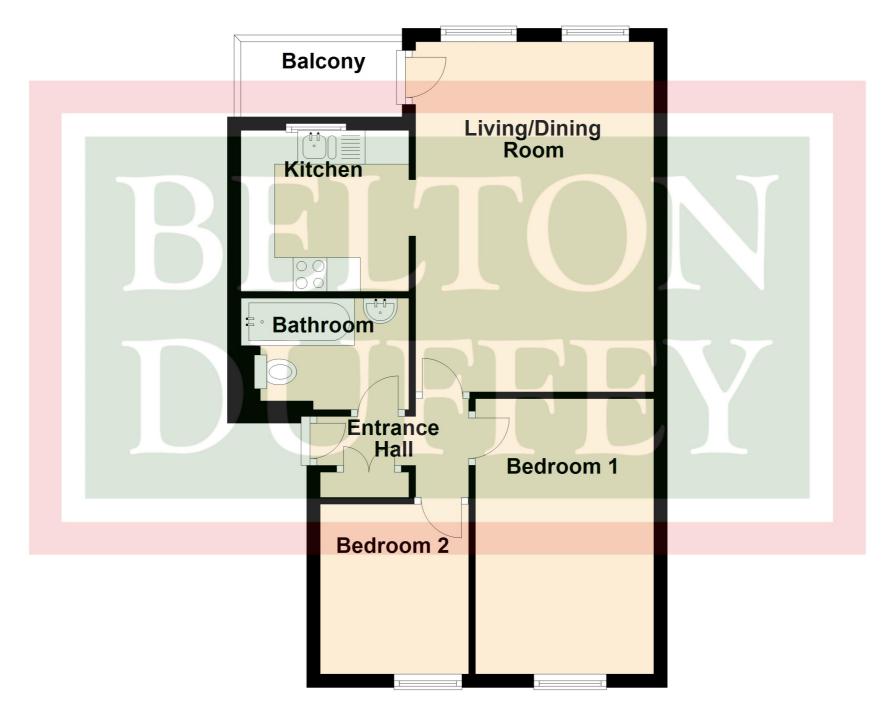

The accommodation briefly comprises; entrance hall, kitchen, living/dining room with balcony, 2 bedrooms and bathroom.

The property benefits from gas fired central heating and double glazed windows.

Property features - \*Newly fitted kitchen, newly decorated, new carpets throughout, balcony with views over communal gardens\*

#### COMMUNAL ENTRANCE HALL

Communal lobby, doors to

#### ENTRANCE HALL

Storage cupboard.

#### **KITCHEN**

2.46m x 2.38m (8' 2" x 7' 10") Newly fitted kitchen with marble effect worktop with grey gloss cupboards and drawers under, matching wall cupboards. One and a half bowl stainless steel sink with chrome mixer tap, ceramic hob with extractor over, built in eclectic oven, space for washing machine, space for fridge/freezer, Ideal Esprit Eco 2 gas central heating combi boiler.

#### LIVING/DINING ROOM

5.19m x 3.50m (17' 0" x 11' 7") Radiator, views overlooking the rear communal gardens, Door leading to a private balcony.

### **BEDROOM 1**

4.08m x 2.64m (13' 5" x 8' 8") Radiator.

## **BEDROOM 2**

2.50m x 2.24m (8' 2" x 7' 3") Radiator.

## BATHROOM

2.49m x 1.66m (8' 2" x 5' 5") White three-piece suite comprising panelled bath, with shower attachment over, low level WC and pedestal wash basin, ceramic tiled walls.

# **Ground Floor**