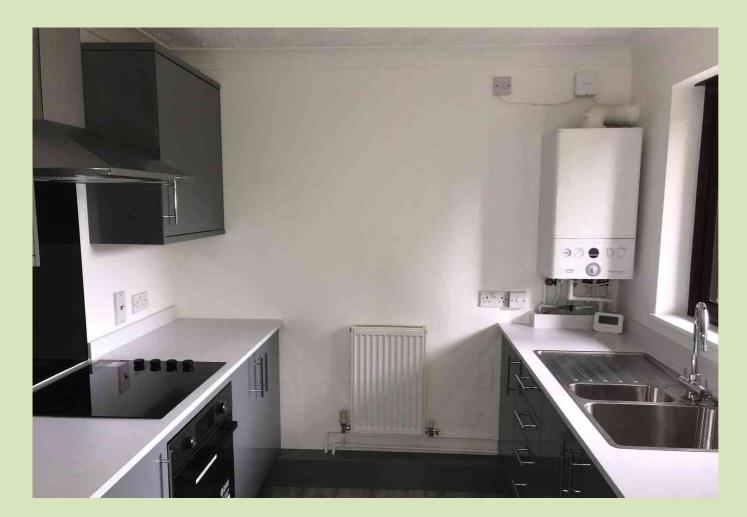

#### **KITCHEN**

2.46m x 2.38m (8' 2" x 7' 10") Newly fitted kitchen with marble effect worktop with grey gloss cupboards and drawers under, matching wall cupboards. One and a half bowl stainless steel sink with chrome mixer tap, ceramic hob with extractor over, built in eclectic oven, space for washing machine, space for fridge/freezer, Ideal Esprit Eco 2 gas central heating combi boiler.