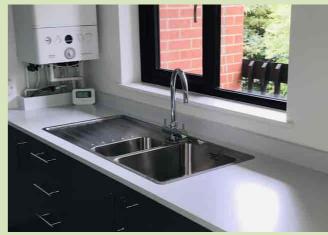

#### **KITCHEN**

2.46m x 2.38m (8' 2" x 7' 10") Newly fitted kitchen with marble effect worktop with grey gloss cupboards and drawers under, matching wall cupboards. One and a half bowl stainless steel sink with chrome mixer tap, ceramic hob with extractor over, built in eclectic oven, space for washing machine, space for fridge/freezer, Ideal Esprit Eco 2 gas central heating combi boiler.