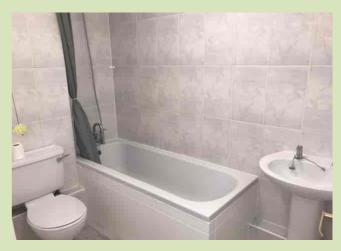

## BATHROOM

2.49m x 1.66m (8' 2" x 5' 5") White three-piece suite comprising panelled bath, with shower attachment over, low level WC and pedestal wash basin, ceramic tiled walls.