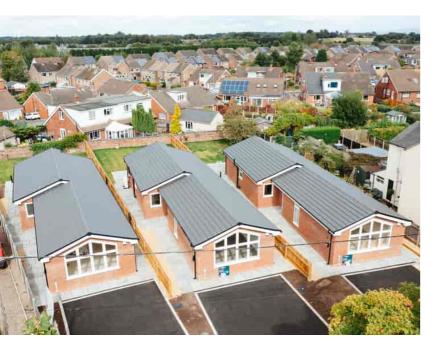

## £350,000

\*\*\*OPEN DAY EVERY SUNDAY 10am - 2pm\*\*\* (For an alternative appointment call our office)

A luxury development of three detached bungalows benefitting from ensuite to master bedroom, off road parking and under floor heating throughout! Located in the sought after location of Alsager within minutes to the Town Centre. An ideal property for someone looking for something ready with no work needed at all! Great access to commuter links such as A500, A50 & M6. Viewing is highly advised !

#### External

Front - A tarmac driveway providing off road parking.

Rear - An indian stone patio area, lawned garden with fenced borders.