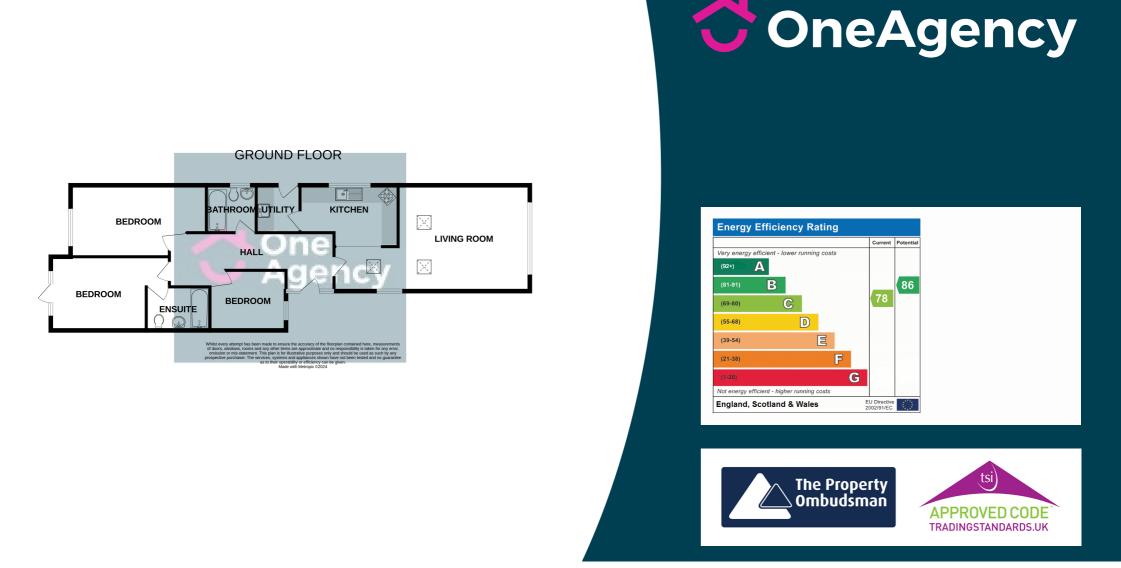

#### **Ground Floor**

#### Hall

A composite side door, alarm panel, under floor heating and LVT chevron flooring.

#### Living Room

 $5.23m \times 4.53m (17' 2" \times 14' 10")$  A double glazed arch window to the front, aerial socket, under floor heating and LVT chevron flooring.

#### Kitchen

3.83m x 2.00m (12' 7" x 6' 7") A new fitted kitchen with a range of wall and base units with worktops, stainless steel sink basin with chrome mixer tap, integral fridge/freezer, dishwasher, double glazed window, under floor heating and LVT chevron flooring.

#### Utility

2.01m x 1.78m (6' 7" x 5' 10") Plumbing for a washing machine, door to side, under floor heating and LVT chevron flooring.

#### Bedroom One

 $3.78m \ x \ 2.97m$  (12' 5" x 9' 9") French doors to the rear garden, under floor heating and LVT chevron flooring.

#### En Suite

2.29m x 1.71m (7' 6" x 5' 7") A walk in shower unit with glass screen, floating vanity hand wash basin, low level W/C, light mirror, double glazed window, chrome towel radiator and tiled flooring and walls.

#### Bedroom Two

4.99m x 2.84m (16' 4" x 9' 4") A double glazed window, under floor heating and LVT chevron flooring.

#### **Bedroom Three**

3.10m x 2.46m (10' 2" x 8' 1") A double glazed window, under floor heating and LVT chevron flooring.

#### Bathroom

2.01m x 1.98m (6' 7" x 6' 6") A suite with bath and overhead shower unit, floating vanity hand wash basin, low level W/C, light mirror, double glazed window and under floor tiled heating and tiled walls.