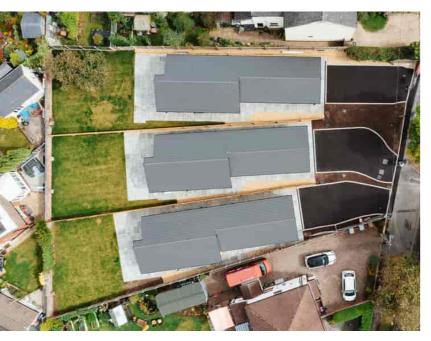

#### External

Front - A tarmac driveway providing off road parking.

Rear - An indian stone patio area, lawned garden with fenced borders.