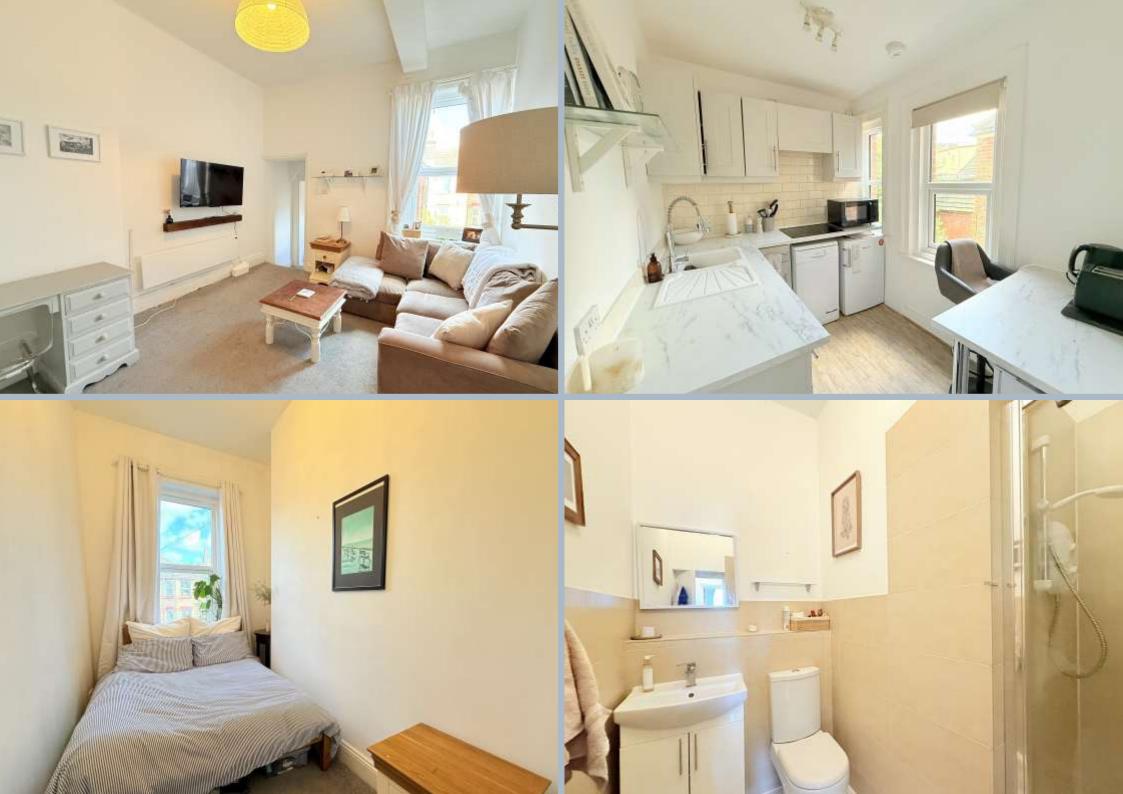

The property is entered via a secure communal entrance door with stairs leading to the first floor and entrance of the apartment. On entering, the bedroom, bathroom and spacious living / dining room all feed off the hallway. The living / dining room leads to the kitchen offering a range of floor and eye level units along with space for appliances. Completing the accommodation is a modern fitted shower room compromising a WC, wash hand basin and corner shower enclosure.