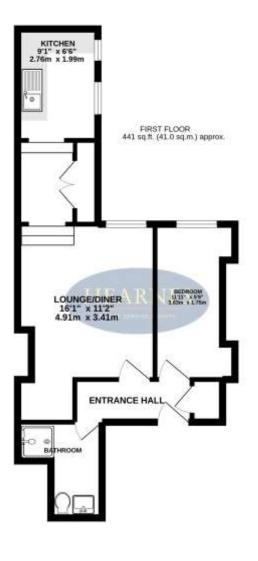

TOTAL FLOOR AREA: 441 sq.8. (41.0 sq.m.) approx. Well every attempt has been raise to inserve the documents of the fungates partnership to the server attempt of the server atte

122 Old Christchurch Road, Bournemouth, Dorset BH1 1LU Tel: 01202 317317 Email: bournemouth@hearnes.com www.hearnes.com