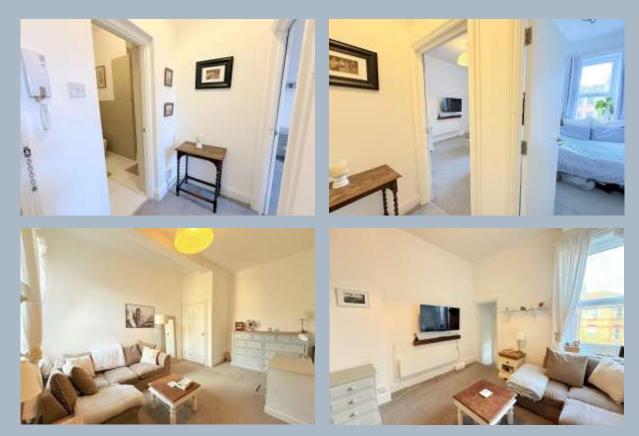

The property is entered via a secure communal entrance door with stairs leading to the first floor and entrance of the apartment. On entering, the bedroom, bathroom and spacious living / dining room all feed off the hallway. The living / dining room leads to the kitchen offering a range of floor and eye level units along with space for appliances. Completing the accommodation is a modern fitted shower room compromising a WC, wash hand basin and corner shower enclosure.