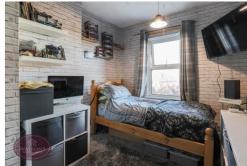

## **Bedroom 1**

3.29m x 3.26m (10' 10" x 10' 8") UPVC double glazed window to the front, radiator fitted wardrobe and built in storage cupboard.

## **Bedroom 2**

3.41m x 2.75m (11' 2" x 9' 0") UPVC double glazed window to the rear, built in storage cupboard and radiator.