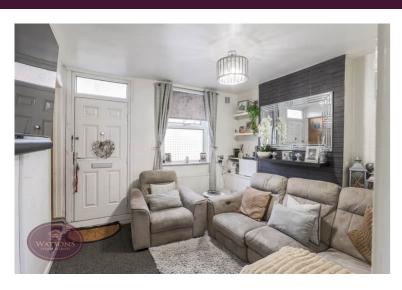

## **Ground Floor**

Lounge

Composite entrance door and uPVC double glazed window to the front. Radiator, door to the kitchen and stairs to the first floor.