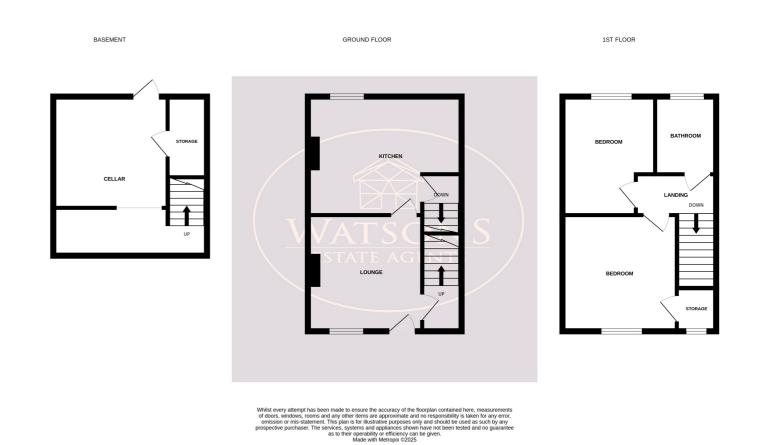

## **Lower Ground Floor**

#### **Basement**

3.4m x 3.3m (11' 2" x 10' 10") Stairs to the ground floor, lighting, power, built in storage cupboard and door to the rear garden.

## **First Floor**

# Landing

Doors to both bedrooms and the bathroom.

## **Bedroom 1**

3.29m x 3.26m (10' 10" x 10' 8") UPVC double glazed window to the front, radiator fitted wardrobe and built in storage cupboard.

## **Bedroom 2**

3.41m x 2.75m (11' 2" x 9' 0") UPVC double glazed window to the rear, built in storage cupboard and radiator.

## **Bathroom**

White 3 piece suite comprising wc, vanity sink unit and panelled bath with mains fed shower over. Fully tiled walls, vertical radiator, ceiling spotlights and obscured uPVC double glazed window to the rear.