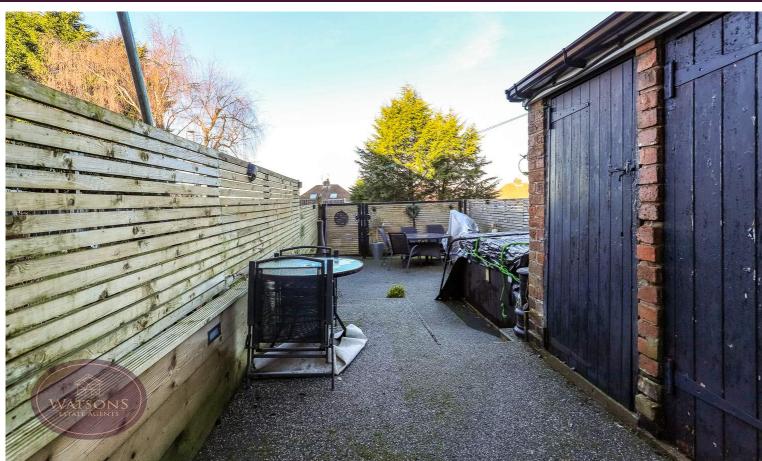

## Outside

The rear garden is enclosed by modern timber fencing to the perimeter with both single and double gated access to the rear leading to the two allocated parking spaces. The double gates open to allow an additional secure parking space at the end of the garden if required. The rear garden comprises of a resin patio area fitted with outdoor lighting and two brick built outbuildings.