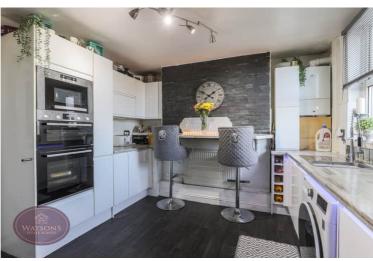

## Kitchen

4.57m x 3.52m (15' 0" x 11' 7") A range of high gloss matching wall & base units with worksurfaces incorporating an inset stainless steel sink & drainer unit. Integrated appliances including waist height double electric oven, microwave, dishwasher and gas hob with extractor over. Two uPVC double glazed windows to the rear, space for fridge freezer, breakfast bar, radiator and wall mounted combination boiler.