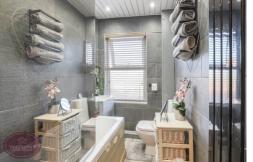

## **Bathroom**

White 3 piece suite comprising wc, vanity sink unit and panelled bath with mains fed shower over. Fully tiled walls, vertical radiator, ceiling spotlights and obscured uPVC double glazed window to the rear.