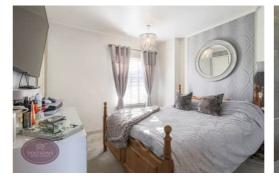

## **Bedroom 1**

3.29m x 3.26m (10' 10" x 10' 8") UPVC double glazed window to the front, radiator fitted wardrobe and built in storage cupboard.

## **Bedroom 2**

3.41m x 2.75m (11' 2" x 9' 0") UPVC double glazed window to the rear, built in storage cupboard and radiator.