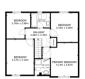

## **Floor Plan**

Matterport

GROSS INTERNAL AREA FLOOR 1 61.9 m<sup>2</sup> FLOOR 2 60.3 m<sup>2</sup> IDED AREAS : GARAGE 38.2 m<sup>2</sup> PATIO 19.3 m

🚺 Matterport