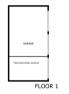

## **Floor Plan**

Matterport

GROSS INTERNAL AREA FLOOR 1 61.9 m<sup>2</sup> FLOOR 2 60.3 m<sup>2</sup> IDED AREAS : GARAGE 38.2 m<sup>2</sup> PATIO 19.3 m

🚺 Matterport