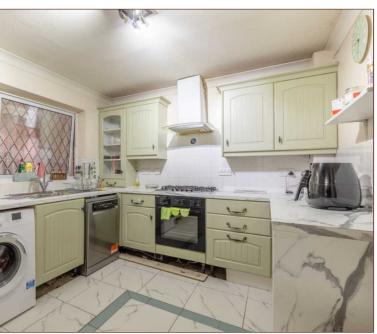

The property benefits a single storey rear extension and now stretches 1550 square ft. in total with the potential for a garage conversion, however the house already boasts four spacious reception rooms. These include separate living and dining areas and a 22ft family room adjacent to the kitchen, that overlooks the rear garden. A downstairs cloakroom is conveniently located beneath the staircase.