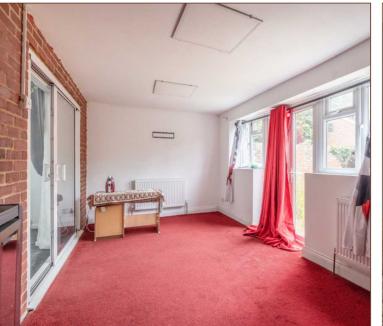

The property benefits a single storey rear extension and now stretches 1550 square ft. in total with the potential for a garage conversion, however the house already boasts four spacious reception rooms. These include separate living and dining areas and a 22ft family room adjacent to the kitchen, that overlooks the rear garden. A downstairs cloakroom is conveniently located beneath the staircase.