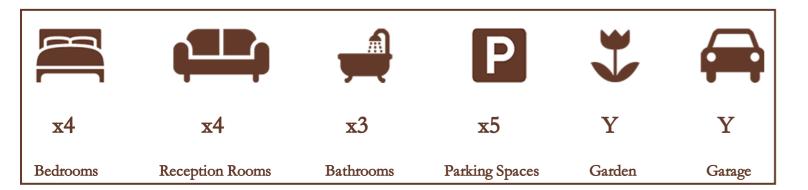

Four bedrooms can be found on the first floor, along with two further bathrooms and ample storage solutions.

The south-facing rear garden is mostly laid to patio with a garden shed and gate for side access, whilst the front offers parking for up to five cars.

~3M REAR EXTENSION

GARAGE WITH CONVERSION POTENTIAL

THREE BATHROOMS INCLUDING DOWNSTAIRS CLOAKROOM

WALKING DISTANCE TO SLOUGH TOWN CENTRE

CLOSE TO UPTON COURT GRAMMAR SCHOOL

SOUTH-FACING GARDEN

DRIVEWAY PARKING