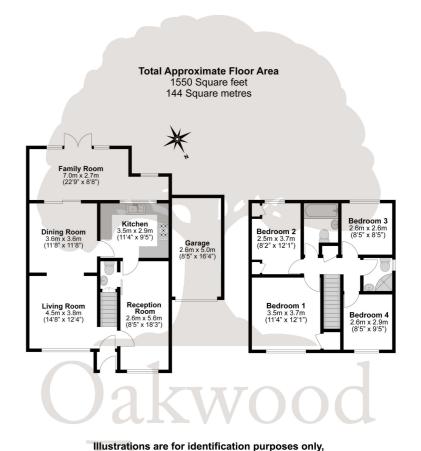

The property benefits a single storey rear extension and now stretches 1550 square ft. in total with the potential for a garage conversion, however the house already boasts four spacious reception rooms. These include separate living and dining areas and a 22ft family room adjacent to the kitchen, that overlooks the rear garden. A downstairs cloakroom is conveniently located beneath the staircase.

Four bedrooms can be found on the first floor, along with two further bathrooms and ample storage solutions.

The south-facing rear garden is mostly laid to patio with a garden shed and gate for side access, whilst the front offers parking for up to five cars.

CUL-DE-SAC JUST OFF LONDON ROAD (A4)

1550 SQUARE FEET