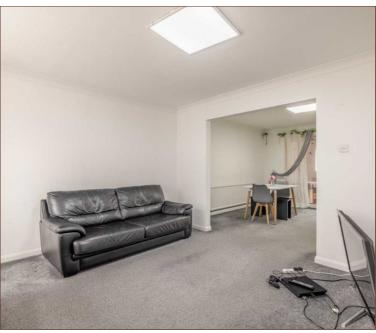

The property benefits a single storey rear extension and now stretches 1550 square ft. in total with the potential for a garage conversion, however the house already boasts four spacious reception rooms. These include separate living and dining areas and a 22ft family room adjacent to the kitchen, that overlooks the rear garden. A downstairs cloakroom is conveniently located beneath the staircase.