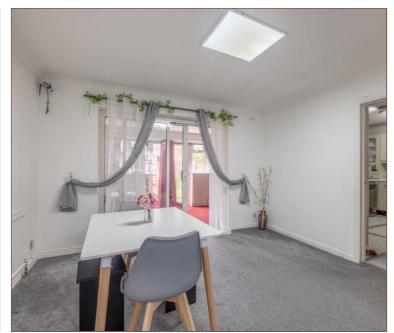

The property benefits a single storey rear extension and now stretches 1550 square ft. in total with the potential for a garage conversion, however the house already boasts four spacious reception rooms. These include separate living and dining areas and a 22ft family room adjacent to the kitchen, that overlooks the rear garden. A downstairs cloakroom is conveniently located beneath the staircase.