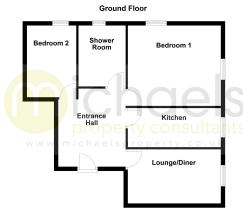

rooms
- Central Location In Halstead
  Town
- Warden Controlled
- Lounge/Diner
- New Carpets Throughout
- Shower Room

## 11 Oak Yard, Chapel Street, Halstead, Essex. CO9 2LT.

Situated in a tucked away location in the centre of Halstead, this well-presented first-floor two-bedroom flat offers comfort, convenience and a welcoming community atmosphere.





#### Property Details.

#### Room Measurements

# Entrance Hall



8' 4" x 3' 1" (2.54m x 0.94m)

### Lounge/Diner



# 14' 6" x 8' 5" (4.42m x 2.57m)

### **Kitchen**



# 7' 8" x 6' 9" (2.34m x 2.06m)

### **Shower Room**



9' 3" x 4' 10" (2.82m x 1.47m)

#### Property Details.

#### **Bedroom One**





#### **Bedroom Two**



# 9' 3" x 6' 7" (2.82m x 2.01m)

# 10' 9" x 9' 0" (3.28m x 2.74m)

#### Property Details.

#### Floorplans



11 Oak Yard, Halstead

#### Location



#### **Energy Ratings**

We have not carried out a structural survey and the services, appliances and specific fittings have not been tested. All photographs, measurements, floor plans and distances referred to are given as a guide only and should not be relied upon for the purchase of carpets or any other fixtures or fittings. Gardens, roof terraces, balconies and communal gardens as well as tenure and lease details cannot have their accuracy guaranteed for intending purchasers. Lease details, service ground rent (where applicable) are given as a guide only and should be checked and confirmed by your solicitor prior to exchange of contracts.



8 Bridge Street, Essex, CO9 1 HT 🜔 01787 322799 🛛 🧿 halstead@michaelsproperty.co.uk