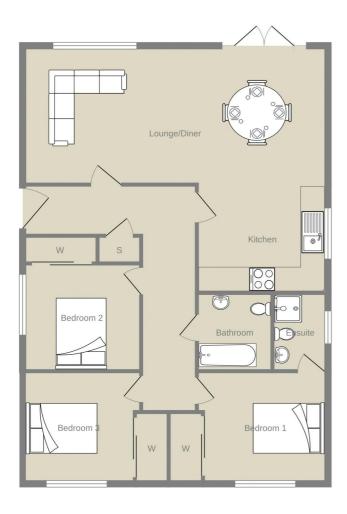

# Hallway

Welcoming 'L' shaped entrance hallway allowing door access to lounge, three double bedrooms and bathroom offering fresh neutral decor and practical storage cupboard.

# Lounge/Diner

25' 1" x 10' 4" (7.65m x 3.15m) Generously proportioned main apartment offering an impressive open plan layout to the kitchen, plentiful space for freestanding furniture, deep moulded skirtings and matching architraves, interior woodwork complete with a white satin finish and chrome hardware, a TV point and USB charger socket, a large double glazed window to the rear and double glazed French doors leading to the garden.

#### Kitchen

9' 4" x 11' 5" (2.84m x 3.48m) Modern fully fitted kitchen complete with integrated appliances including four zone induction hob, oven and illuminated extractor, plumbing and space for a washing machine, one and a half bowl sink with tap, contemporary LED down lighting, practical USB charger socket.

# Bedroom One

13' 2"  $\times$  9' 8" (4.01m  $\times$  2.95m) 13' 2"  $\times$  9' 8" (4.01m  $\times$  2.95m) The master bedroom is a sizeable double with access to en suite, double fitted wardrobe with sliding mirrored door access, hanging rail and shelf storage, TV point and USB charger socket. Rear facing with a double glazed window to the front.

#### En-suite

4' 6" x 7' 2" (1.37m x 2.18m) Three piece master en suite shower room complete with vanity sink with splashback tiling, wc and walk in shower area with rain head shower, wet wall finish around cubicle and chrome heated towel rail.

### Bedroom Two

12' 3" x 9' 8" (3.73m x 2.95m) A generous double bedroom offering neutral decor, double fitted wardrobes with sliding door access offering hanging and shelved storage, TV point, and a double glazed window to the side.

# Bedroom Three

 $11'5" \times 9'8"$  (3.48m  $\times$  2.95m) Bedroom three is a spacious double bedroom offering neutral decor, double fitted wardrobes with sliding door access offering hanging and shelved storage, TV point, and a double glazed window to the front.

#### Bathroom

6' 6''  $\times$  7' 2''  $(1.98m \times 2.18m)$  Completing the internal accommodation is the three piece family bathroom comprising of vanity sink with splashback tiling, wc and bath with wet wall finish and electric overhead shower, chrome towel rail and shaver point.

Ground Floor

GREIG Residential

Willow

Whilst every attempt has been made to ensure the accuracy of the floorplan contained here, measurements of doors, vindows, rooms and any other items are approximate and no responsibility is taken for any error, ornission or mis-statement. This plan is for illustrative purposes only and should be used as such by any prospective purchaser. The services, systems and appliances shown have not been tested and no guarantee as to their operability or efficiency can be guite.