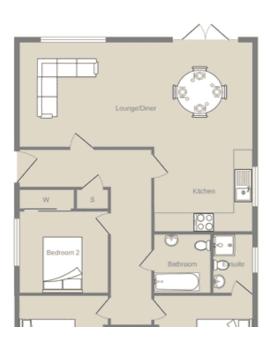

# Hallway

Welcoming 'L' shaped entrance hallway allowing door access to lounge, three double bedrooms and bathroom offering fresh neutral decor and practical storage cupboard.

# Lounge/Diner

25' 1" x 10' 4" (7.65m x 3.15m) Generously proportioned main apartment offering an impressive open plan layout to the kitchen, plentiful space for freestanding furniture, deep moulded skirtings and matching architraves, interior woodwork complete with a white satin finish and chrome hardware, a TV point and USB charger socket, a large double glazed window to the rear and double glazed French doors leading to the garden.

#### Kitchen

9' 4" x 11' 5" (2.84m x 3.48m) Modern fully fitted kitchen complete with integrated appliances including four zone induction hob, oven and illuminated extractor, plumbing and space for a washing machine, one and a half bowl sink with tap, contemporary LED down lighting, practical USB charger socket.

# Bedroom One

13' 2"  $\times$  9' 8" (4.01m  $\times$  2.95m) 13' 2"  $\times$  9' 8" (4.01m  $\times$  2.95m) The master bedroom is a sizeable double with access to en suite, double fitted wardrobe with sliding mirrored door access, hanging rail and shelf storage, TV point and USB charger socket. Rear facing with a double glazed window to the front.

#### En-suite

4' 6" x 7' 2" (1.37m x 2.18m) Three piece master en suite shower room complete with vanity sink with splashback tiling, wc and walk in shower area with rain head shower, wet wall finish around cubicle and chrome heated towel rail.

### Bedroom Two

12' 3" x 9' 8" (3.73m x 2.95m) A generous double bedroom offering neutral decor, double fitted wardrobes with sliding door access offering hanging and shelved storage, TV point, and a double glazed window to the side.

# Bedroom Three

 $11'5" \times 9'8"$  (3.48m  $\times$  2.95m) Bedroom three is a spacious double bedroom offering neutral decor, double fitted wardrobes with sliding door access offering hanging and shelved storage, TV point, and a double glazed window to the front.

#### Bathroom

6' 6''  $\times$  7' 2''  $(1.98m \times 2.18m)$  Completing the internal accommodation is the three piece family bathroom comprising of vanity sink with splashback tiling, wc and bath with wet wall finish and electric overhead shower, chrome towel rail and shaver point.

Ground Floor

GREIG Residential

Willow

Whilst every attempt has been made to ensure the accuracy of the floorplan contained here, measurements of doors, vindows, rooms and any other items are approximate and no responsibility is taken for any error, ornission or mis-statement. This plan is for illustrative purposes only and should be used as such by any prospective purchaser. The services, systems and appliances shown have not been tested and no guarantee as to their operability or efficiency can be guite.