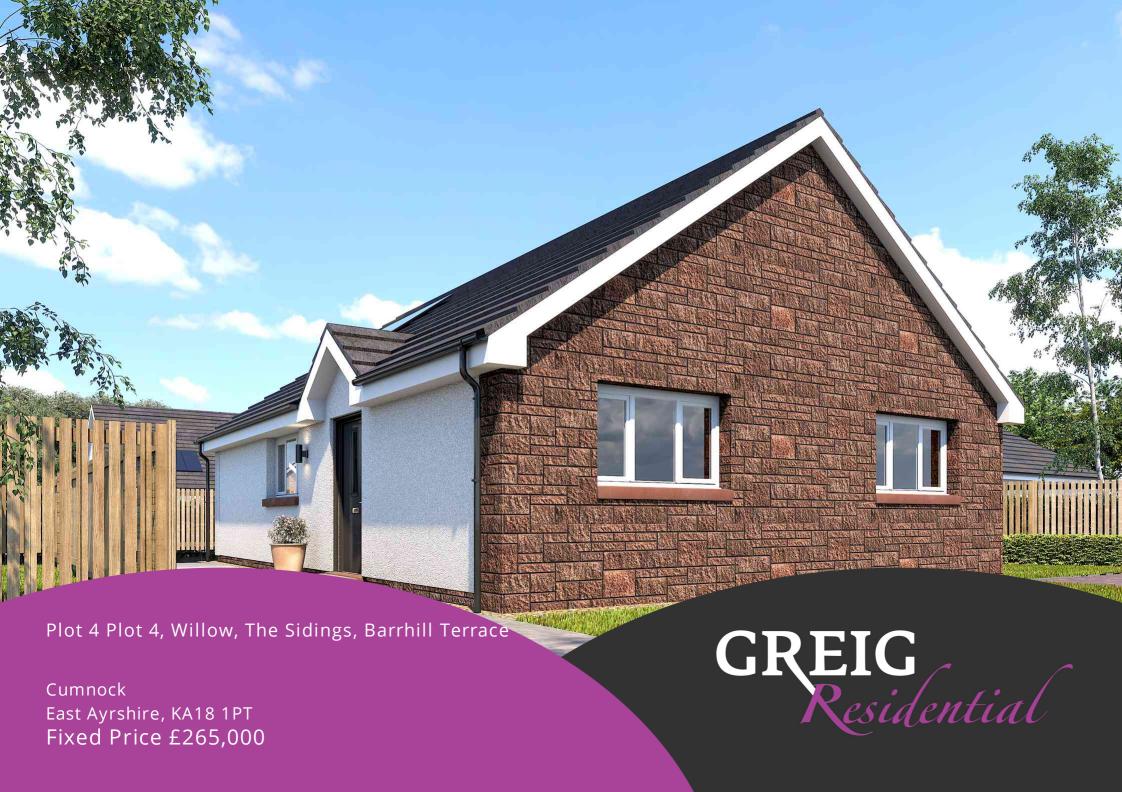

#### Externally

Positioned on a generous plot, The Willow offers private front and rear garden grounds with private paved driveway for two vehicles. The gardens are landscaped with a generous patio area levelled to natural contours, 6ft fence around rear garden and a side gate. External space also complemented by outdoor tap, doorbell, double electrical socket, front and rear sensor lights. The rear gardens offers a degree of privacy with green open space immediately to the rear and breath taking open outlooks.

#### Locality

The development is located on the periphery of the historic market town of Cumnock surrounded by Ayrshire countryside. The town is well connected and offers a range of amenities including independent local shops, cafes and restaurants with excellent transport links to further afield.