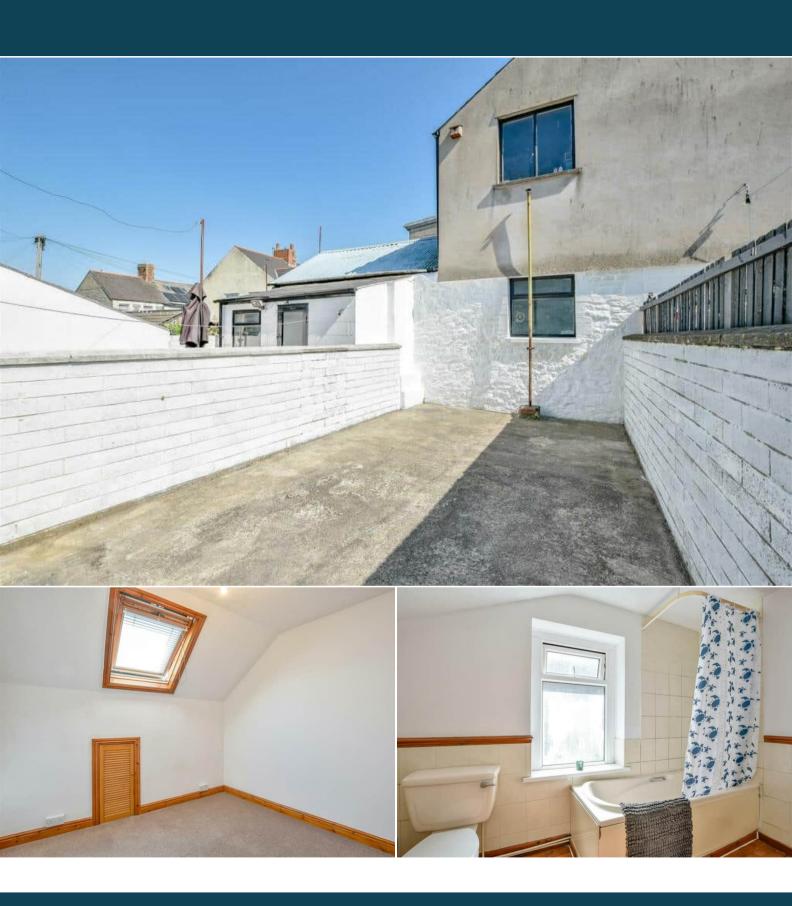

The interior of this beautifully presented property comprises a spacious living room, dining room and fitted kitchen on the ground floor. The first floor consists of 2 bedrooms and the family bathroom. The exterior boasts a private rear garden, perfect for enjoying the summer months.