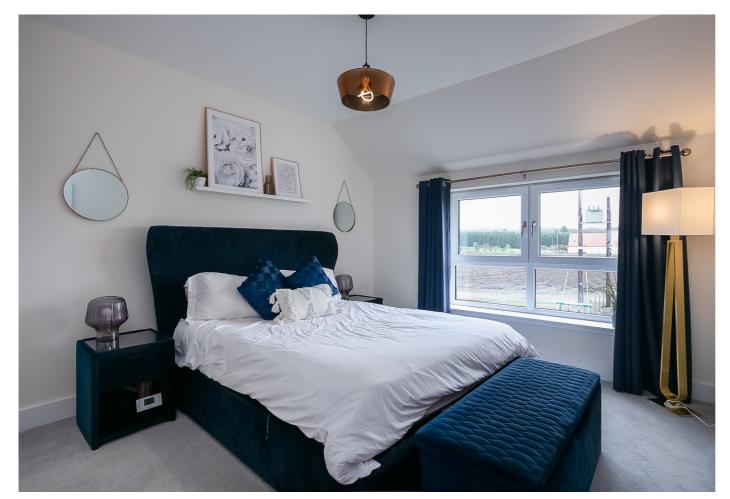

On the upper floor, the master bedroom offers a generous room, finished with carpeted flooring, light decor and a contemporary light fitting, whilst also featuring a wall-mount TV point, a walk-in dresser with plenty of storage, and a stylish en-suite shower room, also with a large cubicle and a rainfall showerhead, wall panelling, and a ladder-style radiator. Two further double bedrooms are set to opposite aspects, similarly well-sized and finished, with carpeted flooring and built-in wardrobes with mirrored sliding doors. Completing the accommodation, the family bathroom is set to the rear, fitted with a modern three-piece suite.