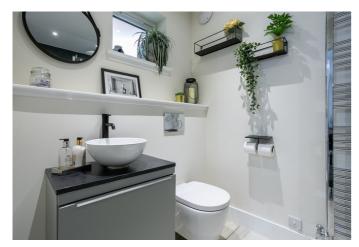

Externally, the property benefits from a large lawn to the front and a carport adjacent; whilst the southerly-facing rear garden has a lawn with open farmland beyond.

A welcoming entrance hall affords access to the carpeted stairway leading to a bright upper hall and throughout the ground floor, and features superb storage provision with three built-in cupboards. An exceptionally spacious open-plan public room is tastefully finished, with tiled flooring, light decor, contemporary lighting for the lounge and dining, and spotlights for the kitchen; whilst featuring a dual aspect, with the southerly facing rear allowing plentiful natural light and twin-patio doors leading to the garden. A stunning kitchen is fitted with modem units, marble-effect worktops with matching splashbacks and a sink, with integrated appliances including an an eye-level oven, electric hob, dishwasher, washing machine and fridge/freezer. Completing the ground floor, with tiled flooring continuing from the hall, the stylish shower room is fitted with a modem suite including a large cubicle with a rainfall showerhead, wall panelling, and a ladder-style radiator.