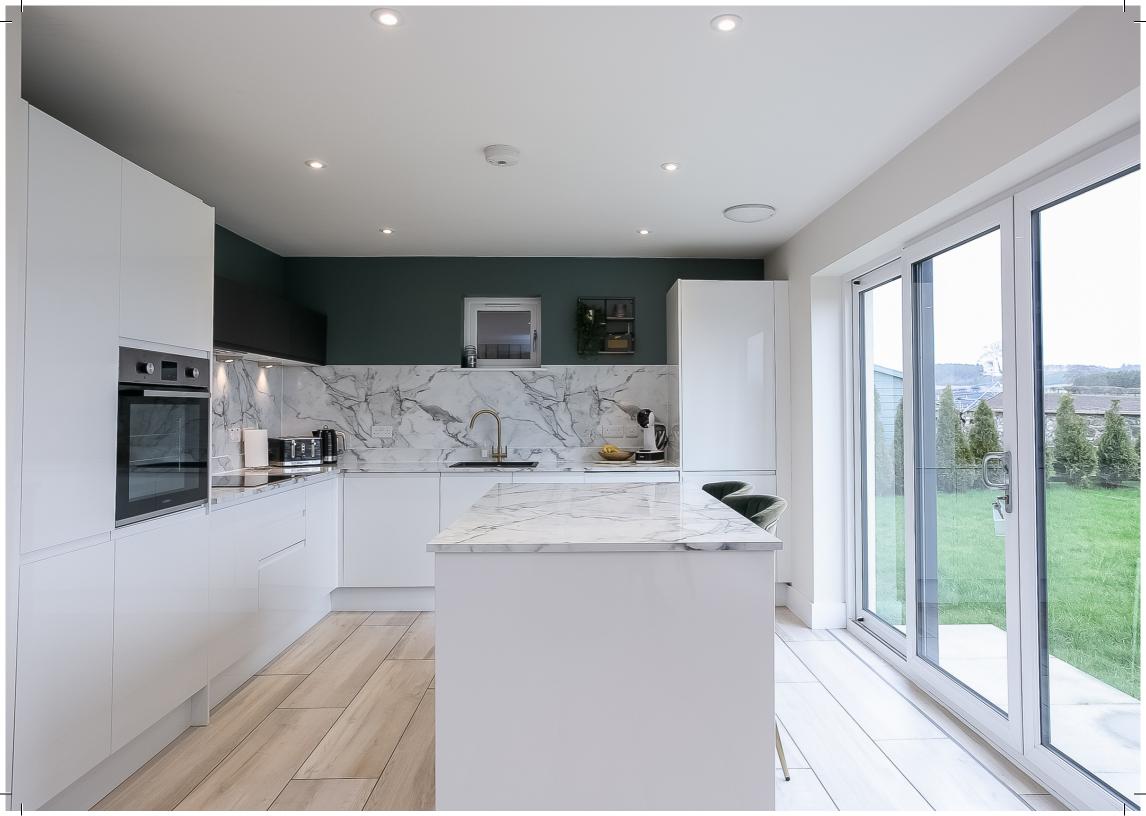

Externally, the property benefits from a large lawn to the front and a carport adjacent; whilst the southerly-facing rear garden has a lawn with open farmland beyond.

A welcoming entrance hall affords access to the carpeted stairway leading to a bright upper hall and throughout the ground floor, and features superb storage provision with three built-in cupboards. An exceptionally spacious open-plan public room is tastefully finished, with tiled flooring, light decor, contemporary lighting for the lounge and dining, and spotlights for the kitchen; whilst featuring a dual aspect, with the southerly facing rear allowing plentiful natural light and twin-patio doors leading to the garden. A stunning kitchen is fitted with modem units, marble-effect worktops with matching splashbacks and a sink, with integrated appliances including an an eye-level oven, electric hob, dishwasher, washing machine and fridge/freezer. Completing the ground floor, with tiled flooring continuing from the hall, the stylish shower room is fitted with a modem suite including a large cubicle with a rainfall showerhead, wall panelling, and a ladder-style radiator.