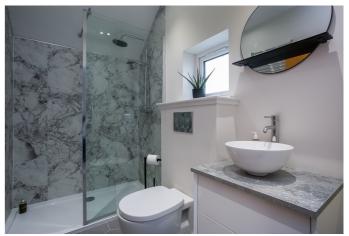

On the upper floor, the master bedroom offers a generous room, finished with carpeted flooring, light decor and a contemporary light fitting, whilst also featuring a wall-mount TV point, a walk-in dresser with plenty of storage, and a stylish en-suite shower room, also with a large cubicle and a rainfall showerhead, wall panelling, and a ladder-style radiator. Two further double bedrooms are set to opposite aspects, similarly well-sized and finished, with carpeted flooring and built-in wardrobes with mirrored sliding doors. Completing the accommodation, the family bathroom is set to the rear, fitted with a modern three-piece suite.