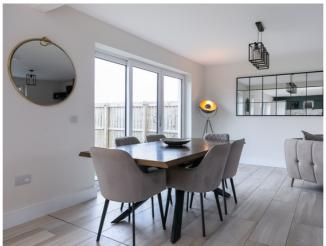

Externally, the property benefits from a large lawn to the front and a carport adjacent; whilst the southerly-facing rear garden has a lawn with open farmland beyond.

A welcoming entrance hall affords access to the carpeted stairway leading to a bright upper hall and throughout the ground floor, and features superb storage provision with three built-in cupboards. An exceptionally spacious open-plan public room is tastefully finished, with tiled flooring, light decor, contemporary lighting for the lounge and dining, and spotlights for the kitchen; whilst featuring a dual aspect, with the southerly facing rear allowing plentiful natural light and twin-patio doors leading to the garden. A stunning kitchen is fitted with modem units, marble-effect worktops with matching splashbacks and a sink, with integrated appliances including an an eye-level oven, electric hob, dishwasher, washing machine and fridge/freezer. Completing the ground floor, with tiled flooring continuing from the hall, the stylish shower room is fitted with a modem suite including a large cubicle with a rainfall showerhead, wall panelling, and a ladder-style radiator.