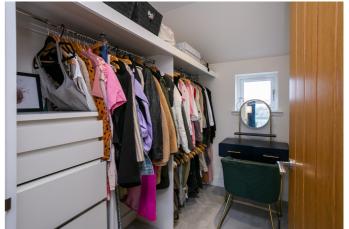

On the upper floor, the master bedroom offers a generous room, finished with carpeted flooring, light decor and a contemporary light fitting, whilst also featuring a wall-mount TV point, a walk-in dresser with plenty of storage, and a stylish en-suite shower room, also with a large cubicle and a rainfall showerhead, wall panelling, and a ladder-style radiator. Two further double bedrooms are set to opposite aspects, similarly well-sized and finished, with carpeted flooring and built-in wardrobes with mirrored sliding doors. Completing the accommodation, the family bathroom is set to the rear, fitted with a modern three-piece suite.