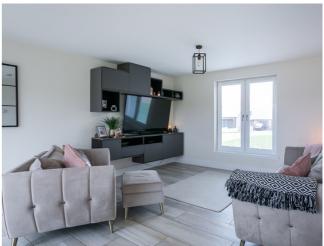

Externally, the property benefits from a large lawn to the front and a carport adjacent; whilst the southerly-facing rear garden has a lawn with open farmland beyond.

A welcoming entrance hall affords access to the carpeted stairway leading to a bright upper hall and throughout the ground floor, and features superb storage provision with three built-in cupboards. An exceptionally spacious open-plan public room is tastefully finished, with tiled flooring, light decor, contemporary lighting for the lounge and dining, and spotlights for the kitchen; whilst featuring a dual aspect, with the southerly facing rear allowing plentiful natural light and twin-patio doors leading to the garden. A stunning kitchen is fitted with modem units, marble-effect worktops with matching splashbacks and a sink, with integrated appliances including an an eye-level oven, electric hob, dishwasher, washing machine and fridge/freezer. Completing the ground floor, with tiled flooring continuing from the hall, the stylish shower room is fitted with a modem suite including a large cubicle with a rainfall showerhead, wall panelling, and a ladder-style radiator.