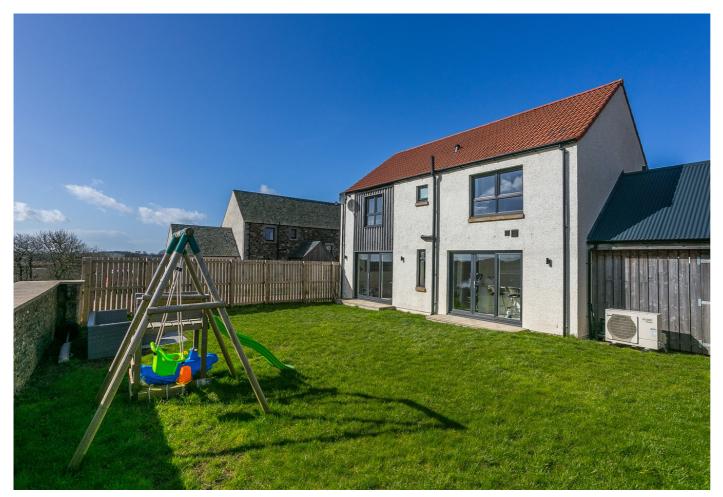

Externally, the property benefits from a large lawn to the front and a carport adjacent; whilst the southerly-facing rear garden has a lawn with open farmland beyond.

A welcoming entrance hall affords access to the carpeted stairway leading to a bright upper hall and throughout the ground floor, and features superb storage provision with three built-in cupboards. An exceptionally spacious open-plan public room is tastefully finished, with tiled flooring, light decor, contemporary lighting for the lounge and dining, and spotlights for the kitchen; whilst featuring a dual aspect, with the southerly facing rear allowing plentiful natural light and twin-patio doors leading to the garden. A stunning kitchen is fitted with modem units, marble-effect worktops with matching splashbacks and a sink, with integrated appliances including an an eye-level oven, electric hob, dishwasher, washing machine and fridge/freezer. Completing the ground floor, with tiled flooring continuing from the hall, the stylish shower room is fitted with a modem suite including a large cubicle with a rainfall showerhead, wall panelling, and a ladder-style radiator.