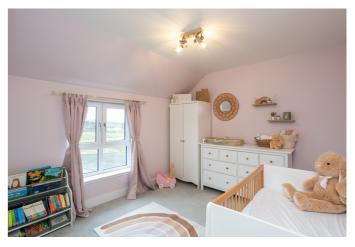

On the upper floor, the master bedroom offers a generous room, finished with carpeted flooring, light decor and a contemporary light fitting, whilst also featuring a wall-mount TV point, a walk-in dresser with plenty of storage, and a stylish en-suite shower room, also with a large cubicle and a rainfall showerhead, wall panelling, and a ladder-style radiator. Two further double bedrooms are set to opposite aspects, similarly well-sized and finished, with carpeted flooring and built-in wardrobes with mirrored sliding doors. Completing the accommodation, the family bathroom is set to the rear, fitted with a modern three-piece suite.