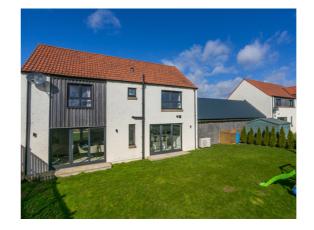

Externally, the property benefits from a large lawn to the front and a carport adjacent; whilst the southerly-facing rear garden has a lawn with open farmland beyond.

A welcoming entrance hall affords access to the carpeted stairway leading to a bright upper hall and throughout the ground floor, and features superb storage provision with three built-in cupboards. An exceptionally spacious open-plan public room is tastefully finished, with tiled flooring, light decor, contemporary lighting for the lounge and dining, and spotlights for the kitchen; whilst featuring a dual aspect, with the southerly facing rear allowing plentiful natural light and twin-patio doors leading to the garden. A stunning kitchen is fitted with modem units, marble-effect worktops with matching splashbacks and a sink, with integrated appliances including an an eye-level oven, electric hob, dishwasher, washing machine and fridge/freezer. Completing the ground floor, with tiled flooring continuing from the hall, the stylish shower room is fitted with a modem suite including a large cubicle with a rainfall showerhead, wall panelling, and a ladder-style radiator.