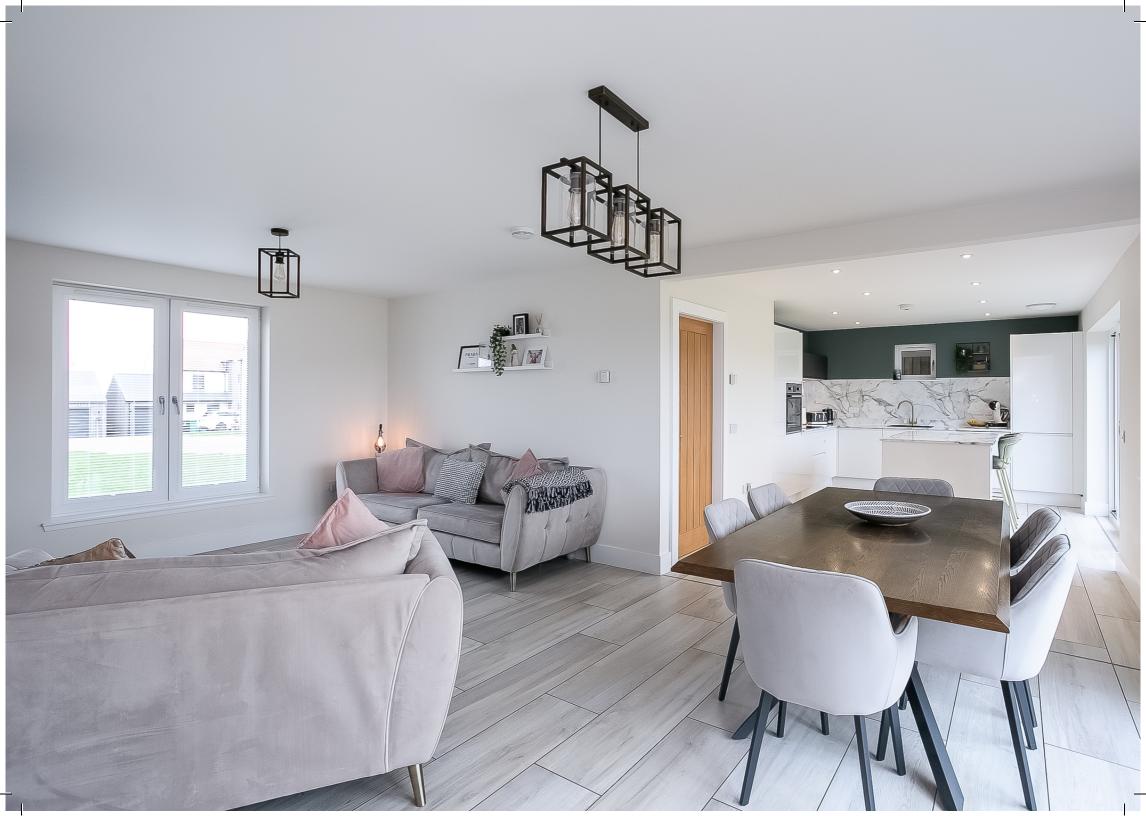

Externally, the property benefits from a large lawn to the front and a carport adjacent; whilst the southerly-facing rear garden has a lawn with open farmland beyond.

A welcoming entrance hall affords access to the carpeted stairway leading to a bright upper hall and throughout the ground floor, and features superb storage provision with three built-in cupboards. An exceptionally spacious open-plan public room is tastefully finished, with tiled flooring, light decor, contemporary lighting for the lounge and dining, and spotlights for the kitchen; whilst featuring a dual aspect, with the southerly facing rear allowing plentiful natural light and twin-patio doors leading to the garden. A stunning kitchen is fitted with modem units, marble-effect worktops with matching splashbacks and a sink, with integrated appliances including an an eye-level oven, electric hob, dishwasher, washing machine and fridge/freezer. Completing the ground floor, with tiled flooring continuing from the hall, the stylish shower room is fitted with a modem suite including a large cubicle with a rainfall showerhead, wall panelling, and a ladder-style radiator.