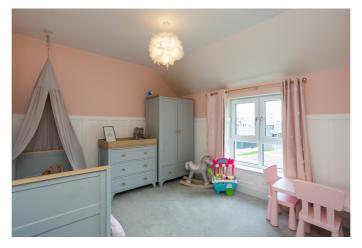

On the upper floor, the master bedroom offers a generous room, finished with carpeted flooring, light decor and a contemporary light fitting, whilst also featuring a wall-mount TV point, a walk-in dresser with plenty of storage, and a stylish en-suite shower room, also with a large cubicle and a rainfall showerhead, wall panelling, and a ladder-style radiator. Two further double bedrooms are set to opposite aspects, similarly well-sized and finished, with carpeted flooring and built-in wardrobes with mirrored sliding doors. Completing the accommodation, the family bathroom is set to the rear, fitted with a modern three-piece suite.