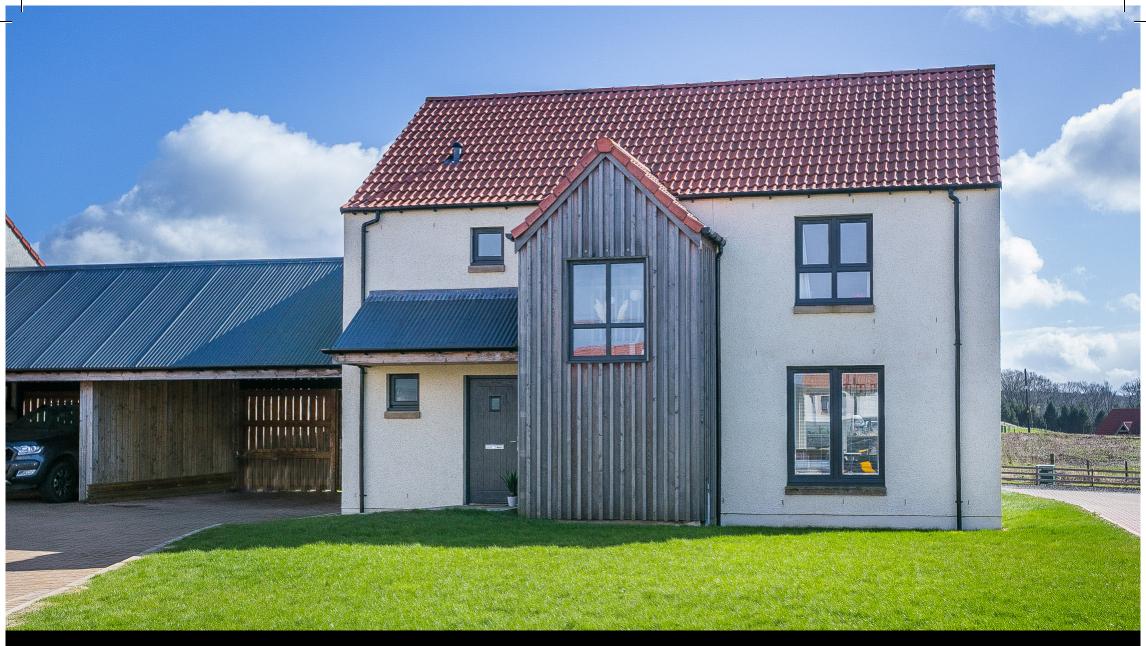

### 9 Milldeans Farm, Star, Glenrothes, Fife, KY7 6LW

Immaculately Presented & Spacious, Three-Bedroom, Bespoke Detached Home with Gardens

Up to date price and viewing info at mov8realestate.com/property

## **Property Description**

Immaculately presented and spacious, three-bedroom, bespoke detached home with gardens and a two-vehicle car port. Forming part of an exclusive hamlet, set in an idyllic rural location, in Star, near Glenrothes, Fife.

Externally, the property benefits from a large lawn to the front and a carport adjacent; whilst the southerly-facing rear garden has a lawn with open farmland beyond.

A welcoming entrance hall affords access to the carpeted stairway leading to a bright upper hall and throughout the ground floor, and features superb storage provision with three built-in cupboards. An exceptionally spacious open-plan public room is tastefully finished, with tiled flooring, light decor, contemporary lighting for the lounge and dining, and spotlights for the kitchen; whilst featuring a dual aspect, with the southerly facing rear allowing plentiful natural light and twin-patio doors leading to the garden. A stunning kitchen is fitted with modem units, marble-effect worktops with matching splashbacks and a sink, with integrated appliances including an an eye-level oven, electric hob, dishwasher, washing machine and fridge/freezer. Completing the ground floor, with tiled flooring continuing from the hall, the stylish shower room is fitted with a modem suite including a large cubicle with a rainfall showerhead, wall panelling, and a ladder-style radiator.