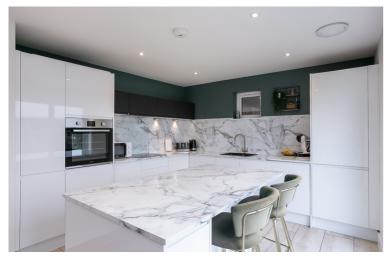

Externally, the property benefits from a large lawn to the front and a carport adjacent; whilst the southerly-facing rear garden has a lawn with open farmland beyond.

A welcoming entrance hall affords access to the carpeted stairway leading to a bright upper hall and throughout the ground floor, and features superb storage provision with three built-in cupboards. An exceptionally spacious open-plan public room is tastefully finished, with tiled flooring, light decor, contemporary lighting for the lounge and dining, and spotlights for the kitchen; whilst featuring a dual aspect, with the southerly facing rear allowing plentiful natural light and twin-patio doors leading to the garden. A stunning kitchen is fitted with modem units, marble-effect worktops with matching splashbacks and a sink, with integrated appliances including an an eye-level oven, electric hob, dishwasher, washing machine and fridge/freezer. Completing the ground floor, with tiled flooring continuing from the hall, the stylish shower room is fitted with a modem suite including a large cubicle with a rainfall showerhead, wall panelling, and a ladder-style radiator.