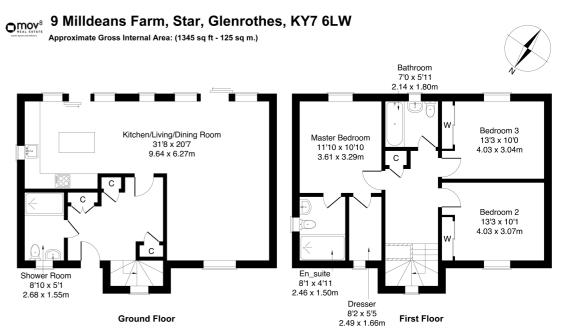

Comprises an entrance hall, an open-plan living/dining room and kitchen, three double bedrooms, a walk-in dresser, an en-suite shower room, a family bathroom, and a ground-floor shower room.

Finished to an exemplary standard throughout, with light tasteful decor, ready-to-move-in.

Highlights include underfloor heating for the ground floor, a stylish integrated kitchen, contemporary bathroom suites and quality oak doors. In addition, there are generous room sizes, air source heat pump heating, double glazing, multiple TV points, and good integrated storage provision.

Externally, the property benefits from a large lawn to the front and a carport adjacent; whilst the southerly-facing rear garden has a lawn with open farmland beyond.

A welcoming entrance hall affords access to the carpeted stairway leading to a bright upper hall and throughout the ground floor, and features superb storage provision with three built-in cupboards. An exceptionally spacious open-plan public room is tastefully finished, with tiled flooring, light decor, contemporary lighting for the lounge and dining, and spotlights for the kitchen; whilst featuring a dual aspect, with the southerly facing rear allowing plentiful natural light and twin-patio doors leading to the garden. A stunning kitchen is fitted with modem units, marble-effect worktops with matching splashbacks and a sink, with integrated appliances including an an eye-level oven, electric hob, dishwasher, washing machine and fridge/freezer. Completing the ground floor, with tiled flooring continuing from the hall, the stylish shower room is fitted with a modem suite including a large cubicle with a rainfall showerhead, wall panelling, and a ladder-style radiator.

On the upper floor, the master bedroom offers a generous room, finished with carpeted flooring, light decor and a contemporary light fitting, whilst also featuring a wall-mount TV point, a walk-in dresser with plenty of storage, and a stylish en-suite shower room, also with a large cubicle and a rainfall showerhead, wall panelling, and a ladder-style radiator. Two further double bedrooms are set to opposite aspects, similarly well-sized and finished, with carpeted flooring and built-in wardrobes with mirrored sliding doors. Completing the accommodation, the family bathroom is set to the rear, fitted with a modern three-piece suite.

Legal Disclaimer : Floor-plan and measurements are for illustrative guidance only, and not intended to form part of any contract.