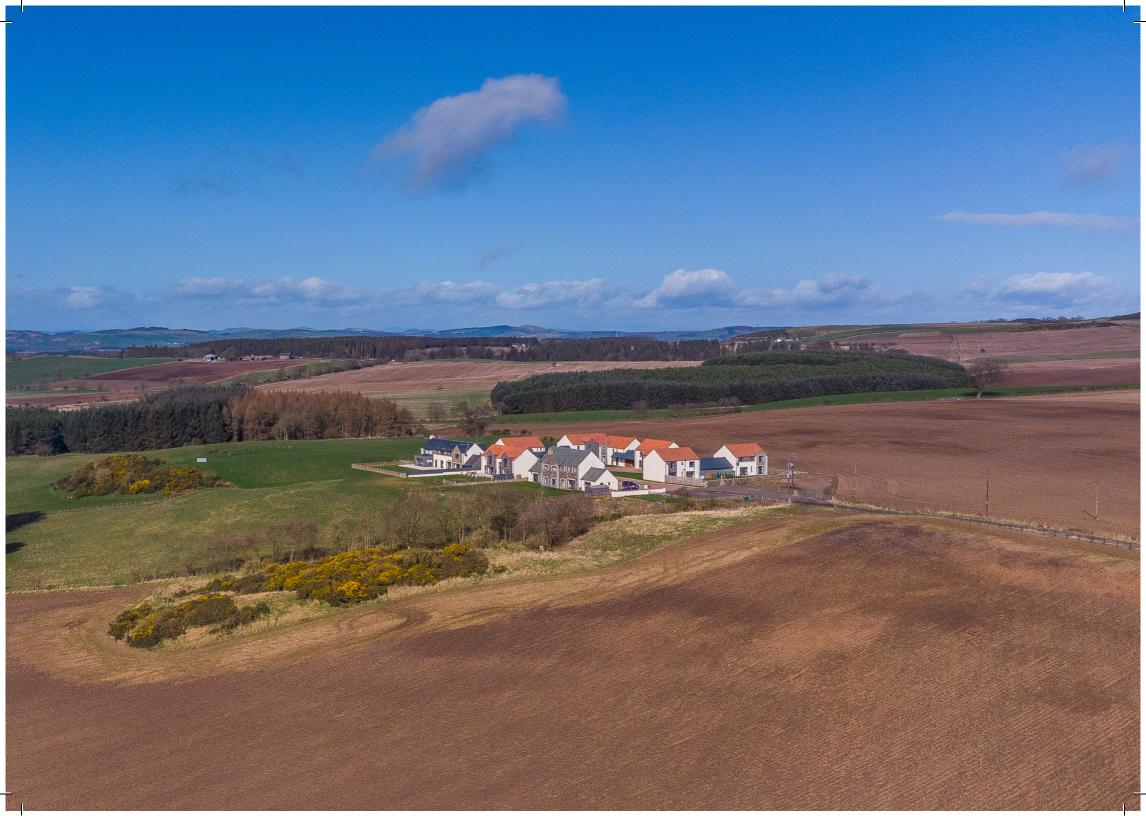

### 9 Milldeans Farm, Star, Glenrothes, Fife, KY7 6LW

Immaculately Presented & Spacious, Three-Bedroom, Bespoke Detached Home with Gardens

Up to date price and viewing info at mov8realestate.com/property

## **Property Description**

Immaculately presented and spacious, three-bedroom, bespoke detached home with gardens and a two-vehicle car port. Forming part of an exclusive hamlet, set in an idyllic rural location, in Star, near Glenrothes, Fife.

Externally, the property benefits from a large lawn to the front and a carport adjacent; whilst the southerly-facing rear garden has a lawn with open farmland beyond.

A welcoming entrance hall affords access to the carpeted stairway leading to a bright upper hall and throughout the ground floor, and features superb storage provision with three built-in cupboards. An exceptionally spacious open-plan public room is tastefully finished, with tiled flooring, light decor, contemporary lighting for the lounge and dining, and spotlights for the kitchen; whilst featuring a dual aspect, with the southerly facing rear allowing plentiful natural light and twin-patio doors leading to the garden. A stunning kitchen is fitted with modem units, marble-effect worktops with matching splashbacks and a sink, with integrated appliances including an an eye-level oven, electric hob, dishwasher, washing machine and fridge/freezer. Completing the ground floor, with tiled flooring continuing from the hall, the stylish shower room is fitted with a modem suite including a large cubicle with a rainfall showerhead, wall panelling, and a ladder-style radiator.

# Area Description

The small village of Star offers an idyllic rural location, with Glenrothes, Fife's third-largest town, just a short drive away. Retail opportunities include the Kingdom Shopping Centre, with a broad range of high-street names, with supermarkets including ASDA, ALDI, Lidl and Marks & Spencer. The Michael Woods Centre provides extensive modern sports and leisure facilities; whilst Glenrothes boasts its very own 18-hole golf course, cinema and theatre in the Rothes Halls. Both primary and secondary schooling are well provided for, with further education available at The Adam Smith College at the Stenton campus of Fife College. For the commuter, the A92 allows rapid access to Edinburgh and the central belt and there are also railway stations at both Thornton and Markinch.