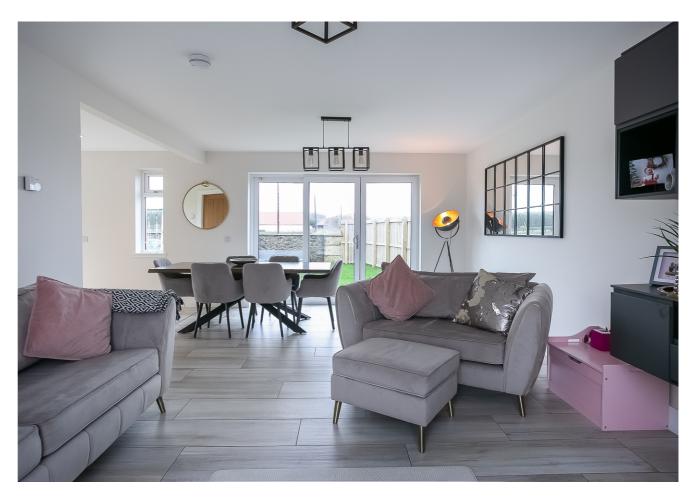

Externally, the property benefits from a large lawn to the front and a carport adjacent; whilst the southerly-facing rear garden has a lawn with open farmland beyond.

A welcoming entrance hall affords access to the carpeted stairway leading to a bright upper hall and throughout the ground floor, and features superb storage provision with three built-in cupboards. An exceptionally spacious open-plan public room is tastefully finished, with tiled flooring, light decor, contemporary lighting for the lounge and dining, and spotlights for the kitchen; whilst featuring a dual aspect, with the southerly facing rear allowing plentiful natural light and twin-patio doors leading to the garden. A stunning kitchen is fitted with modem units, marble-effect worktops with matching splashbacks and a sink, with integrated appliances including an an eye-level oven, electric hob, dishwasher, washing machine and fridge/freezer. Completing the ground floor, with tiled flooring continuing from the hall, the stylish shower room is fitted with a modem suite including a large cubicle with a rainfall showerhead, wall panelling, and a ladder-style radiator.

On the upper floor, the master bedroom offers a generous room, finished with carpeted flooring, light decor and a contemporary light fitting, whilst also featuring a wall-mount TV point, a walk-in dresser with plenty of storage, and a stylish en-suite shower room, also with a large cubicle and a rainfall showerhead, wall panelling, and a ladder-style radiator. Two further double bedrooms are set to opposite aspects, similarly well-sized and finished, with carpeted flooring and built-in wardrobes with mirrored sliding doors. Completing the accommodation, the family bathroom is set to the rear, fitted with a modern three-piece suite.