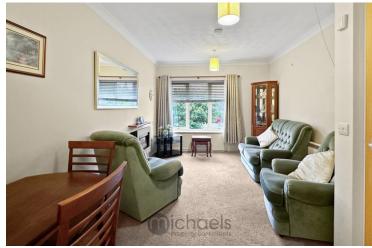

#### **Reception Room**

3.14m x 4.31m (10' 4" x 14' 2") Window to rear aspect, wall mounted heater, fireplace (TBC), communication points, access to: