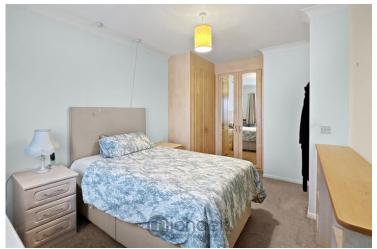

#### Bedroom

 $2.9 \text{ m} \times 4.6 \text{ m} (9' 6'' \times 15' 1'')$  Window to front aspect, wall mounted electric heater, fitted wardrobes