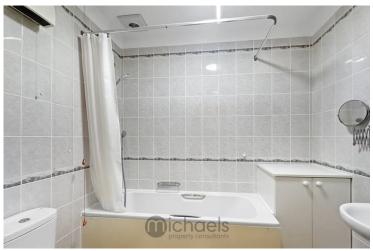

#### Bathroom

W.C, panel bath with shower over and curtain, tiled walls, vanity basin, extractor fan