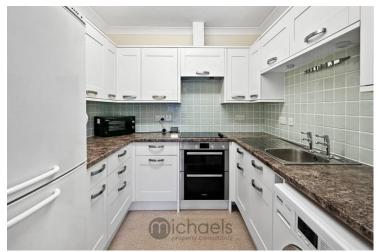

#### **Kitchen**

 $2.43 \text{m} \times 2.2 \text{m} (8' 0" \times 7' 3") \text{ A fitted kitchen comprising of; a range of base and eye level fitted units with worksurfaces over and drawers under, inset sink, drainer and taps over, tiled splash back, inset oven, grill, hob and extractor over, space for fridge/freezer$ 