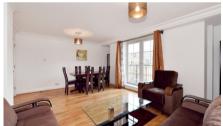

# WATERDALE MANOR HOUSE HAREWOOD AVENUE NW1

- THREE BED TWO BATHROOMS
- PORTERED BLOCK
- SECOND FLOOR WITH LIFT
- LARGE & SPACIOUS APARTMENT
- WOOD FLOOR THROUGHOUT
- AVAILABLE 18TH AUGUST

### Waterdale Manor House, NW1

Recently refurbished three bedroom two bathroom apartment apartment in popular portered building, good size reception, large bedrooms with fitted wardrobes giving ample storage, separate fully fitted kitchen, full family bathroom and Further ensuite, property benefits from wood floors throughout & 24 hour porters, set on the second floor with a lift, sharers accepted (HMO license in place) situated very near to both Marylebone & Baker Street Tube Stations and all amenities of Marylebone, immediate viewing highly recommended. Virtual tour available 18th August.