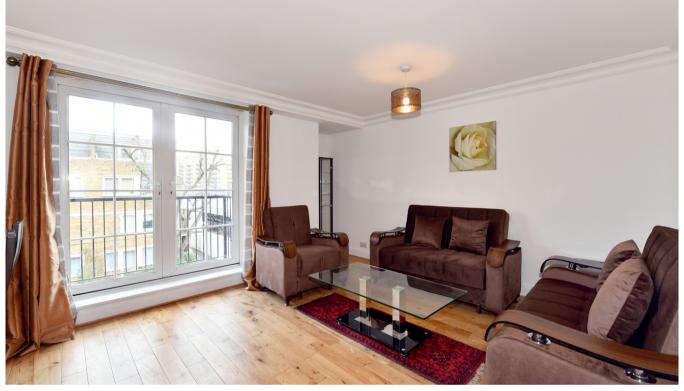

# WATERDALE MANOR HOUSE HAREWOOD AVENUE NW1

- THREE BED TWO BATHROOMS
- PORTERED BLOCK
- SECOND FLOOR WITH LIFT
- LARGE & SPACIOUS APARTMENT
- WOOD FLOOR THROUGHOUT
- AVAILABLE 18TH AUGUST

### Waterdale Manor House, NW1

Recently refurbished three bedroom two bathroom apartment apartment in popular portered building, good size reception, large bedrooms with fitted wardrobes giving ample storage, separate fully fitted kitchen, full family bathroom and Further ensuite, property benefits from wood floors throughout & 24 hour porters, set on the second floor with a lift, sharers accepted (HMO license in place) situated very near to both Marylebone & Baker Street Tube Stations and all amenities of Marylebone, immediate viewing highly recommended. Virtual tour available 18th August.