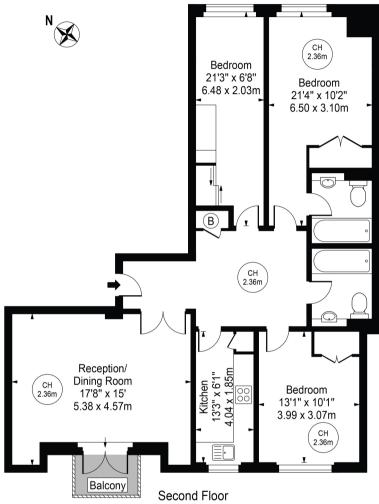

### Waterdale Manor House, NW1

Recently refurbished three bedroom two bathroom apartment apartment in popular portered building, good size reception, large bedrooms with fitted wardrobes giving ample storage, separate fully fitted kitchen, full family bathroom and Further ensuite, property benefits from wood floors throughout & 24 hour porters, set on the second floor with a lift, sharers accepted (HMO license in place) situated very near to both Marylebone & Baker Street Tube Stations and all amenities of Marylebone, immediate viewing highly recommended. Virtual tour available 18th August.

## Waterdale Manor House Approx. Gross Internal Area 1046 Sq Ft - 97.18 Sq M

For Illustration Purposes Only - Not To Scale

This floor plan should be used as a general outline for guidance only and does not constitute in whole or in part an offer or contract. Any intending purchaser or lessee should satisfy themselves by inspection, searches, enquiries and full survey as to the correctness of each statement. Any areas, measurements or distances quoted are approximate and should not be used to value a prefy or be the basis of any sale or let.